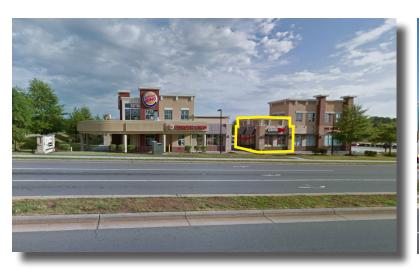

### Retail For Lease, Former GameStop

- +/- 2,850 SF with breakroom and restroom, former GameStop
- Prime corner, Stafford Village Blvd. and Peters Creek Pkwy.
- Join Burger King, Subway, T-Mobile & more in Walmart/Lowes shadow center
- High traffic center with excellent visibility and growing demographics
- Lease rate: \$32.00/PSF NNN
- Available Q3 2025
- ■3581 Parkway Village Circle, Winston-Salem

# RETAIL/OFFICE SPACE AVAILABLE 3581 PARKWAY VILLAGE CIRCLE, WINSTON-SALEM NC