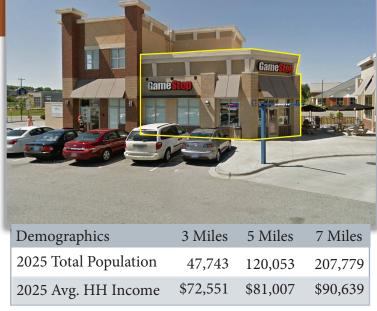

### Retail For Lease, Former GameStop

- +/- 2,850 SF with breakroom and restroom, former GameStop
- Prime corner, Stafford Village Blvd. and Peters Creek Pkwy.
- Join Burger King, Subway, T-Mobile & more in Walmart/Lowes shadow center
- High traffic center with excellent visibility and growing demographics
- Lease rate: \$32.00/PSF NNN
- Available Q3 2025
- ■3581 Parkway Village Circle, Winston-Salem

# RETAIL/OFFICE SPACE AVAILABLE 3581 PARKWAY VILLAGE CIRCLE, WINSTON-SALEM NC