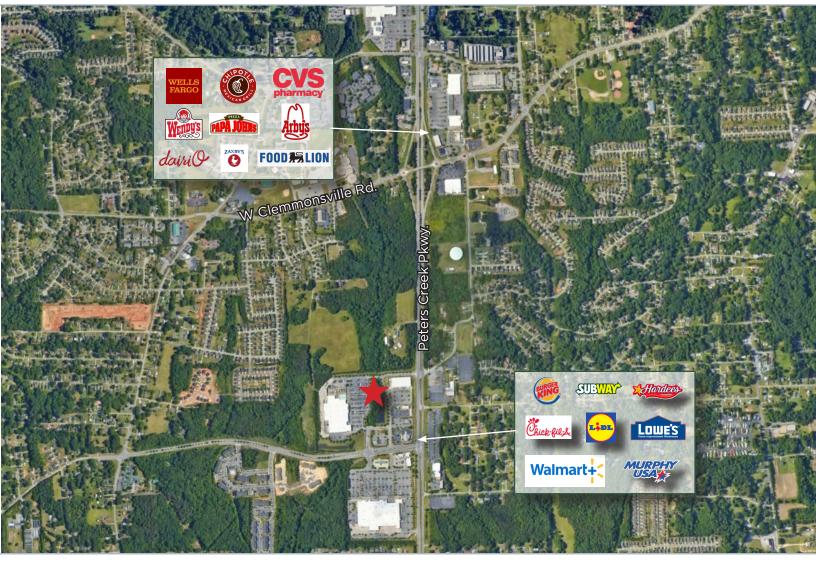

### Retail For Lease, Former GameStop

- +/- 2,850 SF with breakroom and restroom, former GameStop
- Prime corner, Stafford Village Blvd. and Peters Creek Pkwy.
- Join Burger King, Subway, T-Mobile & more in Walmart/Lowes shadow center
- High traffic center with excellent visibility and growing demographics
- Lease rate: \$32.00/PSF NNN
- Available Q3 2025
- ■3581 Parkway Village Circle, Winston-Salem