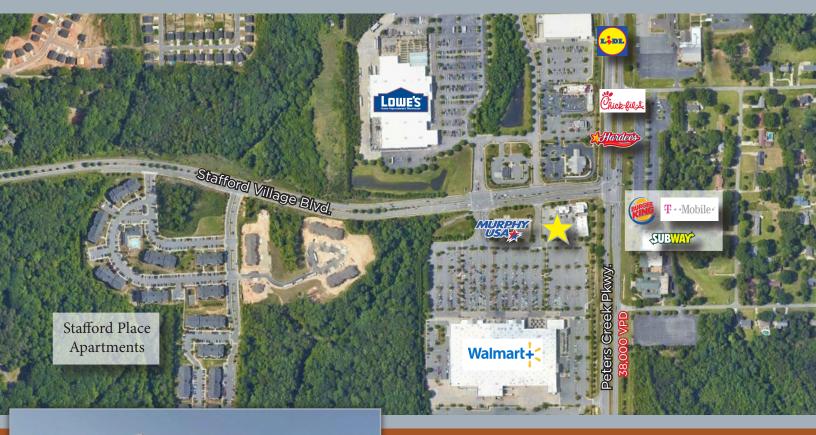

### Retail For Lease, Former GameStop

- +/- 2,850 SF with breakroom and restroom, former GameStop
- Prime corner, Stafford Village Blvd. and Peters Creek Pkwy.
- Join Burger King, Subway, T-Mobile & more in Walmart/Lowes shadow center
- High traffic center with excellent visibility and growing demographics
- Lease rate: \$32.00/PSF NNN
- Available Q3 2025
- ■3581 Parkway Village Circle, Winston-Salem

# RETAIL/OFFICE SPACE AVAILABLE 3581 PARKWAY VILLAGE CIRCLE, WINSTON-SALEM NC