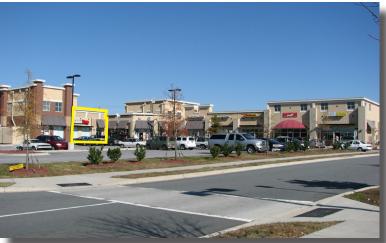

### Retail For Lease, Former GameStop

- +/- 2,850 SF with breakroom and restroom, former GameStop
- Prime corner, Stafford Village Blvd. and Peters Creek Pkwy.
- Join Burger King, Subway, T-Mobile & more in Walmart/Lowes shadow center
- High traffic center with excellent visibility and growing demographics
- Lease rate: \$32.00/PSF NNN
- Available Q3 2025
- ■3581 Parkway Village Circle, Winston-Salem

# RETAIL/OFFICE SPACE AVAILABLE 3581 PARKWAY VILLAGE CIRCLE, WINSTON-SALEM NC