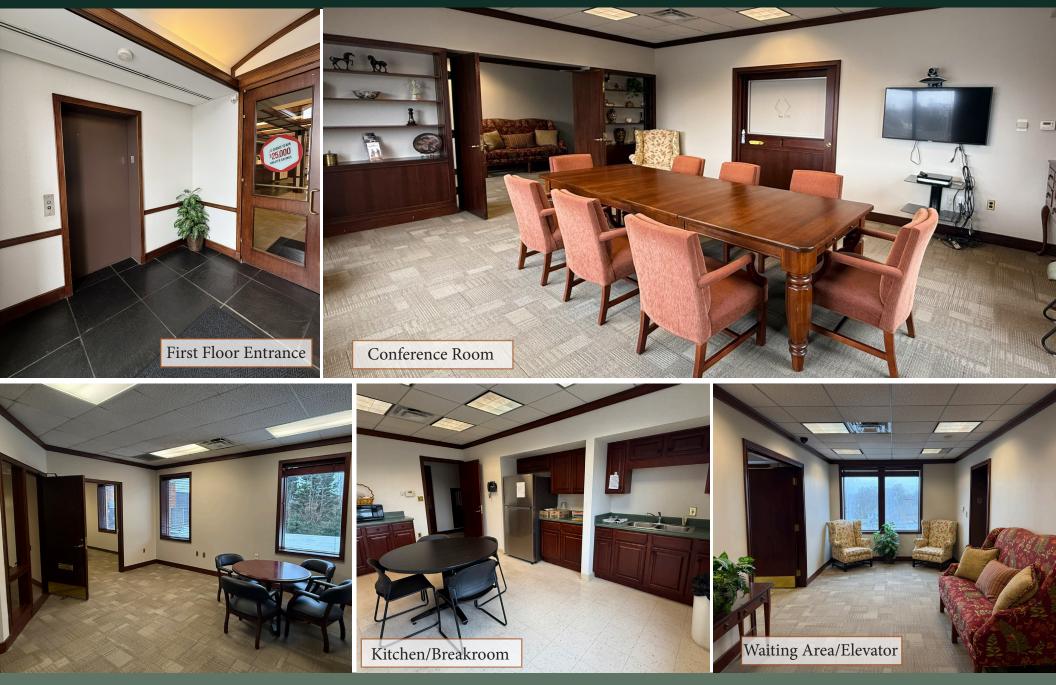

#### HIGHLIGHTS

- +/- 2,062 SF second floor office space
- Conveniently located Downtown Lexington, +/- 1 mile from I-85/I-285
- Features 6 offices, & access to shared conference room, waiting area, kitchen/breakroom, & restrooms
- Ample parking in front & back
- Traffic Count W. Center St.: 13,000 VPD
- Lease Rate: \$2,500/per month