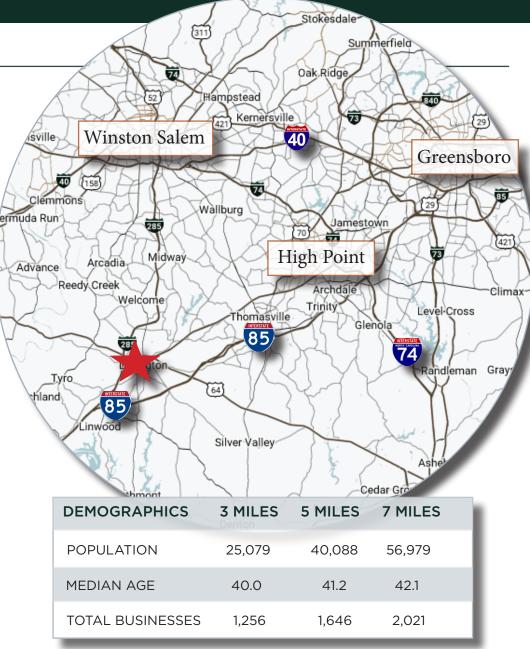

#### HIGHLIGHTS

- +/- 2,062 SF second floor office space
- Conveniently located Downtown Lexington, +/- 1 mile from I-85/I-285
- Features 6 offices, & access to shared conference room, waiting area, kitchen/breakroom, & restrooms
- Ample parking in front & back
- Traffic Count W. Center St.: 13,000 VPD
- Lease Rate: \$2,500/per month