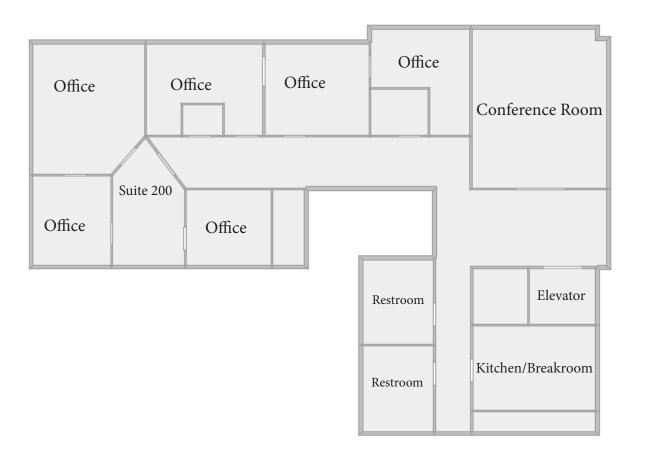

#### HIGHLIGHTS

- +/- 2,062 SF second floor office space
- Conveniently located Downtown Lexington, +/- 1 mile from I-85/I-285
- Features 6 offices, & access to shared conference room, waiting area, kitchen/breakroom, & restrooms
- Ample parking in front & back
- Traffic Count W. Center St.: 13,000 VPD
- Lease Rate: \$2,500/per month

# $\begin{array}{c} FREEMAN \mid \text{commercial real estate} \\ FLOOR PLAN \end{array}$