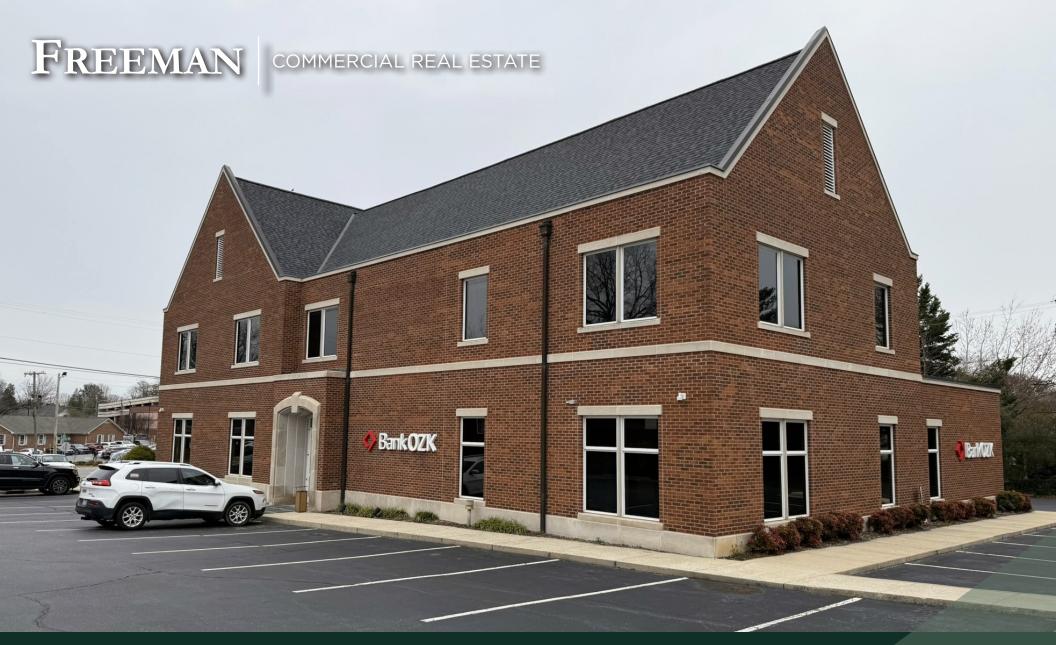

# **PROPERTY SUMMARY**

119 W Center Street Lexington, NC 27292

BLDG TYPE: Office AVAILABLE SF: 2,062 +/- SF ZONING: U LEASE RATE: \$2,500/per mo.

#### HIGHLIGHTS

- +/- 2,062 SF second floor office space
- Conveniently located Downtown Lexington, +/- 1 mile from I-85/I-285
- Features 6 offices, & access to shared conference room, waiting area, kitchen/breakroom, & restrooms
- Ample parking in front & back
- Traffic Count W. Center St.: 13,000 VPD
- Lease Rate: \$2,500/per month