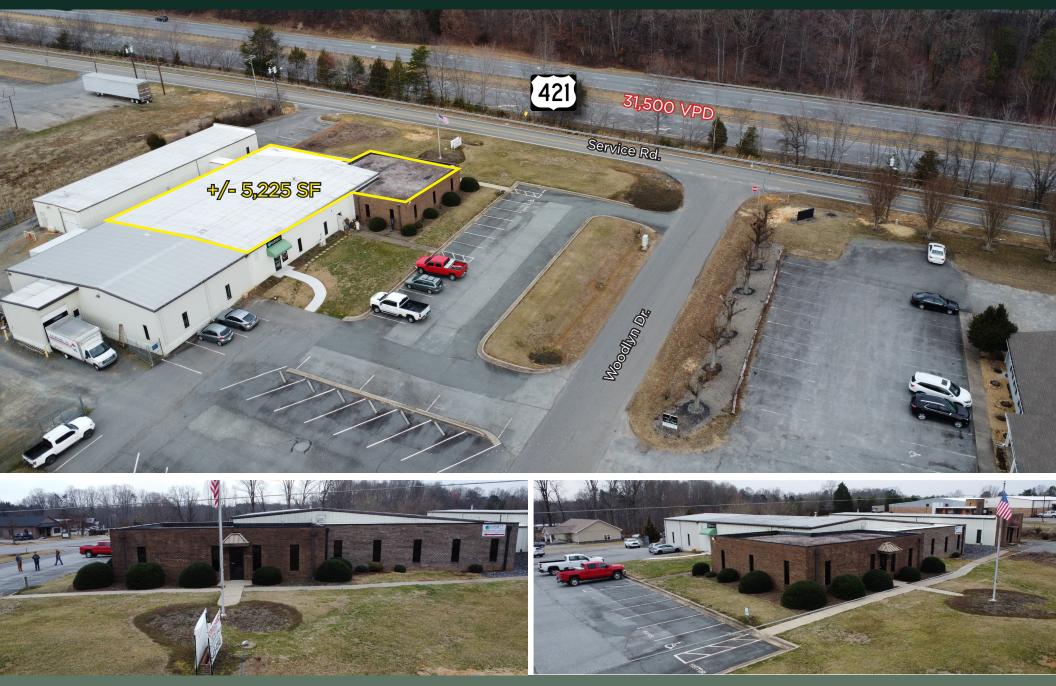

**FOR LEASE 5,225 +/- AVAILABLE, OFFICE/RETAIL** 250 WOODLYN DRIVE, YADKINVILLE, NC

## **PROPERTY SUMMARY**

250 Woodlyn Road Yadkinville, NC 27055 Yadkin County

| AVAILABLE SF: | 5,225 +/- SF                |  |
|---------------|-----------------------------|--|
| LEASE RATE:   | \$7,500/mo., Modified Gross |  |

#### HIGHLIGHTS

- +/- 5,225 sf available with conference room and reception area
- Flexible floor plan and ample parking
- Possible uses include professional office use, medical space, retail operations, or call center