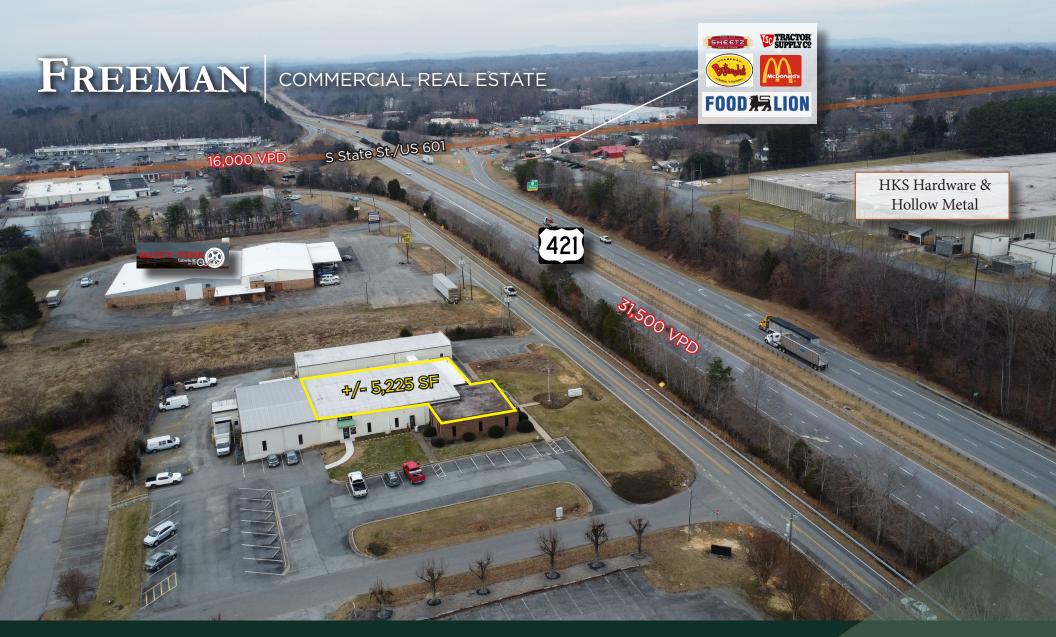

**FOR LEASE 5,225 +/- AVAILABLE, OFFICE/RETAIL** 250 WOODLYN DRIVE, YADKINVILLE, NC

## **PROPERTY SUMMARY**

250 Woodlyn Road Yadkinville, NC 27055 Yadkin County

| AVAILABLE SF: | 5,225 +/- SF                |  |
|---------------|-----------------------------|--|
| LEASE RATE:   | \$7,500/mo., Modified Gross |  |

#### HIGHLIGHTS

- +/- 5,225 sf available with conference room and reception area
- Flexible floor plan and ample parking
- Possible uses include professional office use, medical space, retail operations, or call center