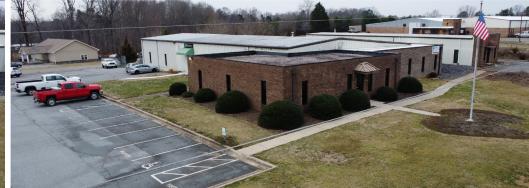

## PRICE REDUCTION!

**FOR LEASE** 

**5,225 +/- AVAILABLE, OFFICE/RETAIL** 250 WOODLYN DRIVE, YADKINVILLE, NC

LEE CHEWNING

O: 336.768.4410 M: 336.655.8063

lee@freemancommercial.com

## PROPERTY SUMMARY

250 Woodlyn Road Yadkinville, NC 27055 Yadkin County

AVAILABLE SF: 5,225 +/- SF

LEASE TYPE: MODIFIED GROSS

LEASE RATE: \$7,500/mo. \$6,500/mo.

## **HIGHLIGHTS**

 +/- 5,225 sf available with conference room and reception area

■ Flexible floor plan and ample parking

 Possible uses include professional office use, medical space, retail operations, or call center