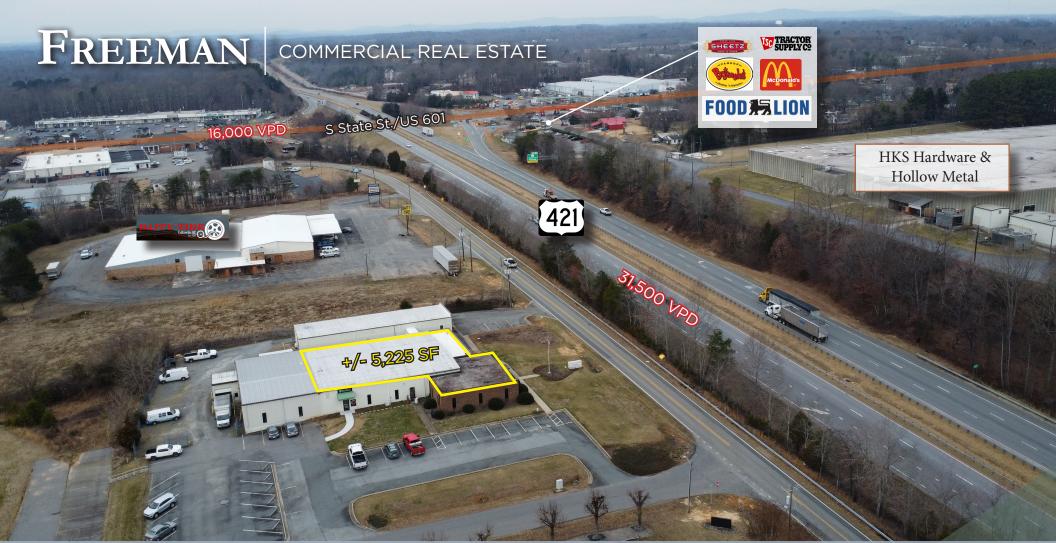

## PRICE REDUCTION!

**FOR LEASE** 

**5,225 +/- AVAILABLE, OFFICE/RETAIL** 250 WOODLYN DRIVE, YADKINVILLE, NC

LEE CHEWNING

O: 336.768.4410 M: 336.655.8063

lee@freemancommercial.com

## PROPERTY SUMMARY

250 Woodlyn Road Yadkinville, NC 27055 Yadkin County

AVAILABLE SF: 5,225 +/- SF

LEASE TYPE: MODIFIED GROSS

LEASE RATE: \$7,500/mo. \$6,500/mo.

## **HIGHLIGHTS**

 +/- 5,225 sf available with conference room and reception area

■ Flexible floor plan and ample parking

 Possible uses include professional office use, medical space, retail operations, or call center