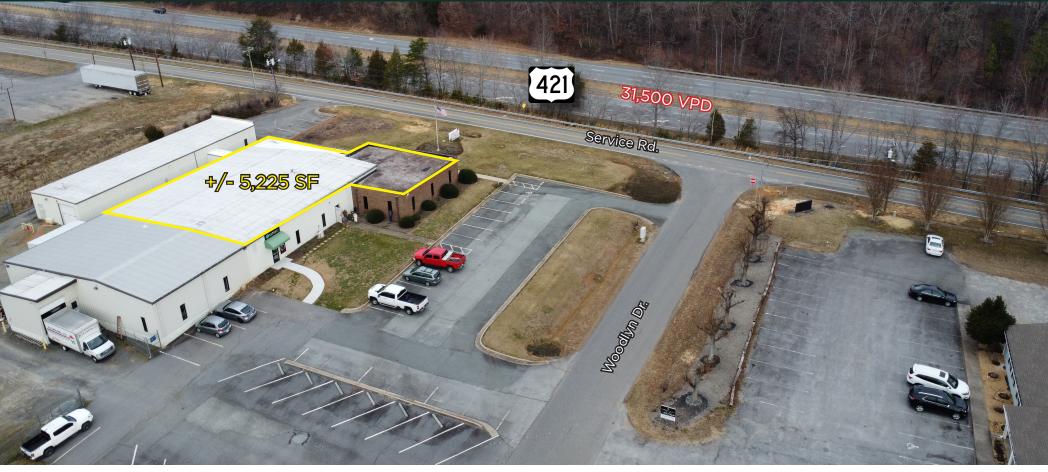

## PROPERTY SUMMARY

250 Woodlyn Road Yadkinville, NC 27055 Yadkin County

AVAILABLE SF: 5,225 +/- SF

LEASE TYPE: MODIFIED GROSS

LEASE RATE: \$7,500/mo. \$6,500/mo.

## **HIGHLIGHTS**

 +/- 5,225 sf available with conference room and reception area

■ Flexible floor plan and ample parking

 Possible uses include professional office use, medical space, retail operations, or call center