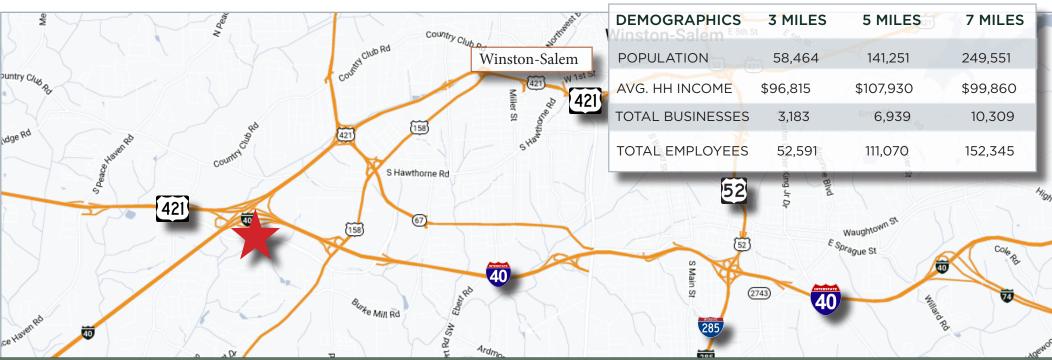

## **Property Highlights**

- 2,977 SF, second floor office space with full kitchen, 10 offices, and conference room
- Lit signage on building front, visible from Hanes Mall Blvd.
- Walkable lifestyle development located on Hanes Mall Blvd. with easy access to Stratford Rd, Hwy 421 & I-40
- Hanes Mall Blvd: 28,500 VPD
- Lease Rate: \$21.00/SF, Full Service