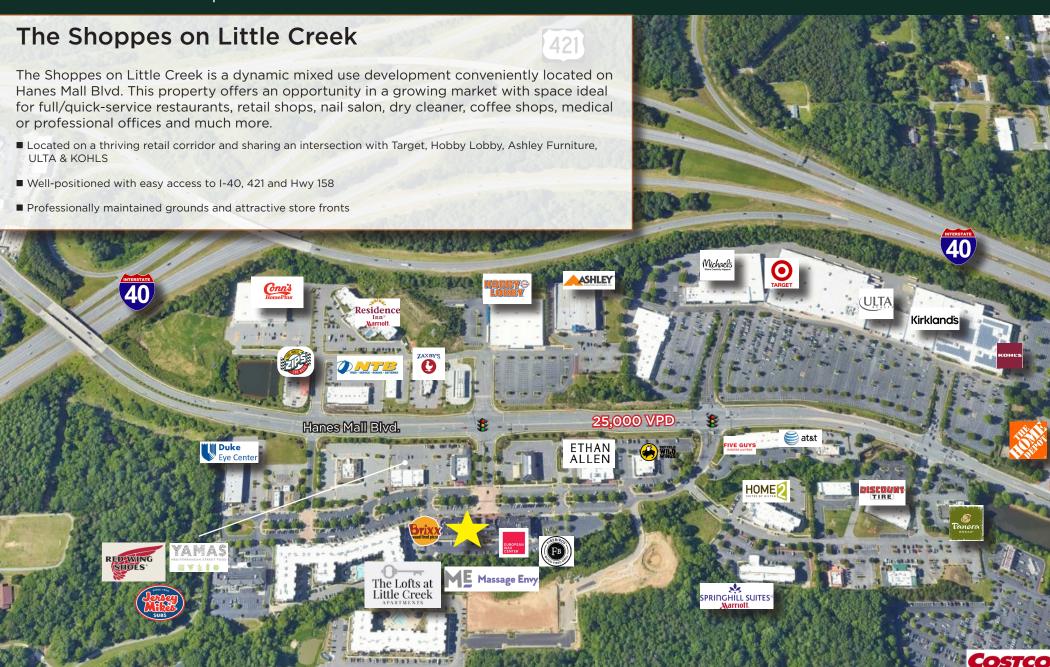

## SHOPPES ON LITTLE CREEK

1255 Creekshire Way Winston-Salem, NC 27103

## **Property Highlights**

- 2,977 SF, second floor office space with full kitchen, 10 offices, and conference room
- Lit signage on building front, visible from Hanes Mall Blvd.
- Walkable lifestyle development located on Hanes Mall Blvd. with easy access to Stratford Rd, Hwy 421 & I-40
- Hanes Mall Blvd: 28,500 VPD
- Lease Rate: \$21.00/SF, Full Service