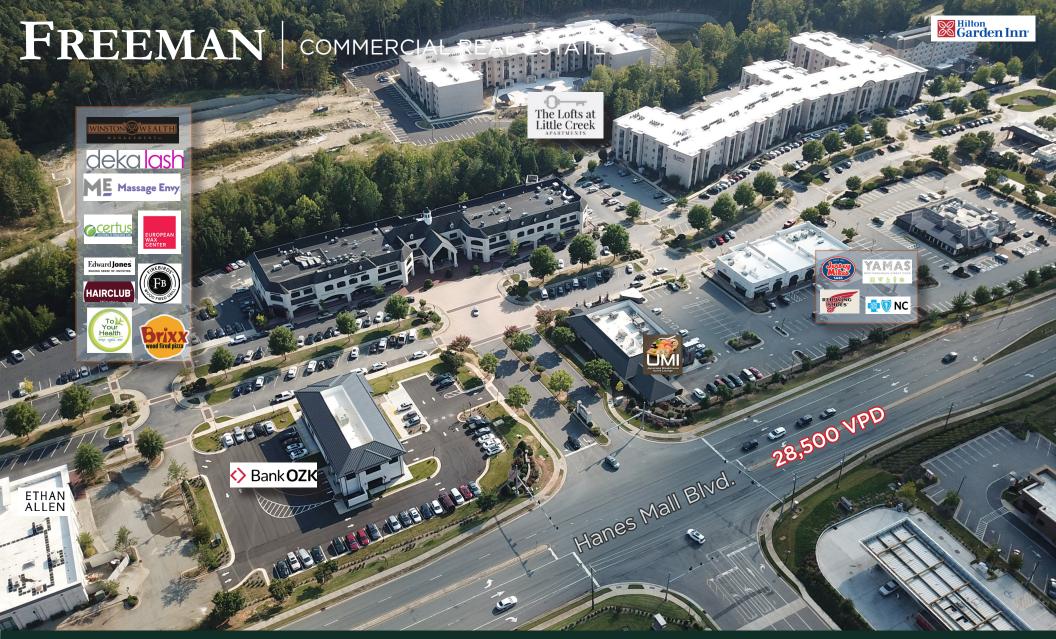

## SHOPPES ON LITTLE CREEK

1255 Creekshire Way Winston-Salem, NC 27103

## **Property Highlights**

- 2,977 SF, second floor office space with full kitchen, 10 offices, and conference room
- Lit signage on building front, visible from Hanes Mall Blvd.
- Walkable lifestyle development located on Hanes Mall Blvd. with easy access to Stratford Rd, Hwy 421 & I-40
- Hanes Mall Blvd: 28,500 VPD
- Lease Rate: \$21.00/SF, Full Service