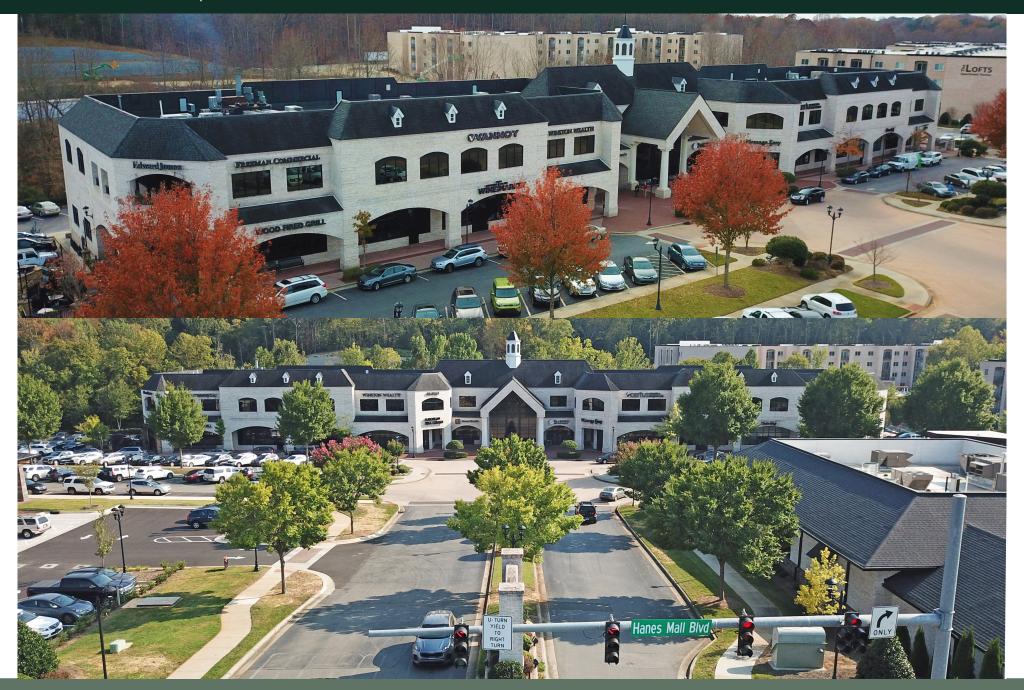

## SHOPPES ON LITTLE CREEK

1255 Creekshire Way Winston-Salem, NC 27103

## **Property Highlights**

- 2,977 SF, second floor office space with full kitchen, 10 offices, and conference room
- Lit signage on building front, visible from Hanes Mall Blvd.
- Walkable lifestyle development located on Hanes Mall Blvd. with easy access to Stratford Rd, Hwy 421 & I-40
- Hanes Mall Blvd: 28,500 VPD
- Lease Rate: \$21.00/SF, Full Service