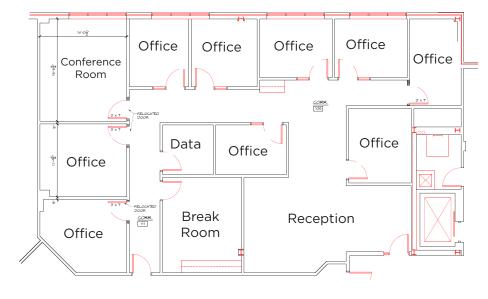

## **Property Highlights**

- 2,977 SF, second floor office space with full kitchen, 10 offices, and conference room
- Lit signage on building front, visible from Hanes Mall Blvd.
- Walkable lifestyle development located on Hanes Mall Blvd. with easy access to Stratford Rd, Hwy 421 & I-40
- Hanes Mall Blvd: 28,500 VPD
- Lease Rate: \$21.00/SF, Full Service