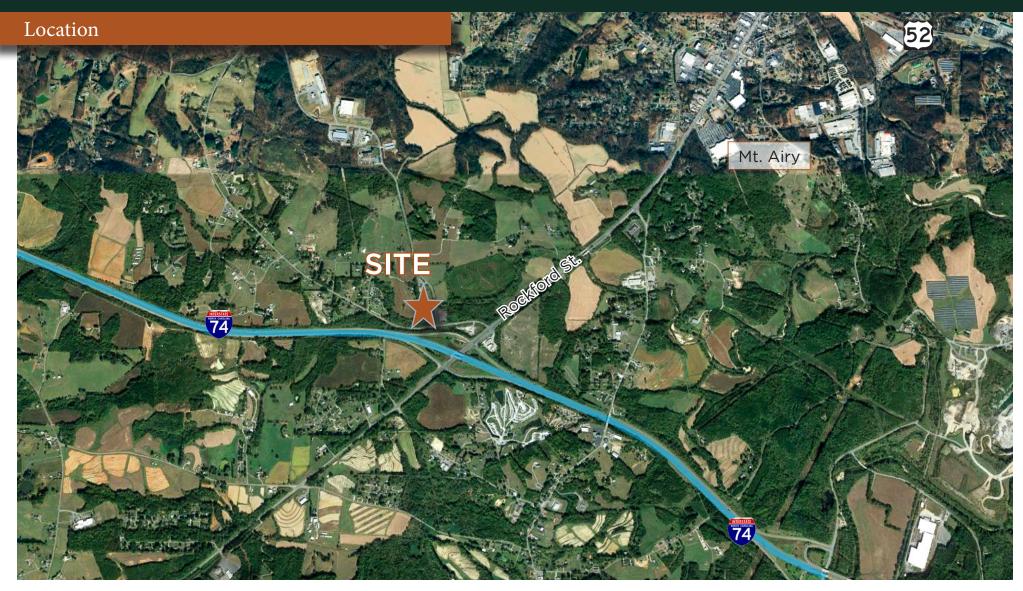

# FREEMAN COMMERCIAL REAL ESTATE

FOR LEASE

NEW CONSTRUCTION FLEX NOW PRE-LEASING, I-74 PIEDMONT TRIAD W DR. | MT.AIRY, NC 27030

#### **PROPERTY SUMMARY**

NEW FLEX, NOW PRE-LEASING Piedmont Triad W Drive Mt. Airy, NC 27030 Surry County

- Commercial zoning
- 1,500-10,000 sf available
- 14' drive-in doors

Lowgap

Ladonia

- 16'19' clearing height
- Accessible shared dock