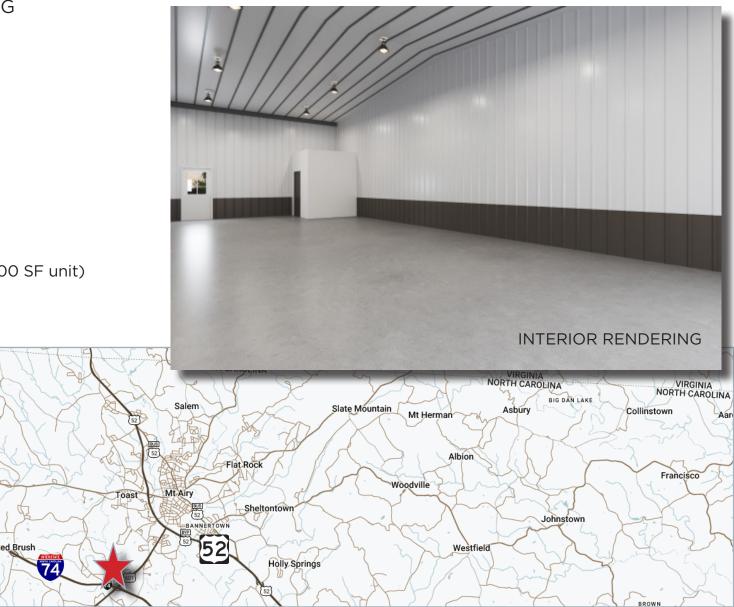

#### **PROPERTY SUMMARY**

NEW FLEX, NOW PRE-LEASING Piedmont Triad W Drive Mt. Airy, NC 27030 Surry County

- Commercial zoning
- 1,500-10,000 sf available
- 14' drive-in doors

Lowgap

Ladonia

- 16'19' clearing height
- Accessible shared dock

NORTH CAROLINA

Round Peak

Beulah

Lease Rate: \$1,500/per month (1,500 SF unit)

Crooked Oak

Pine Ridge

1255 CREEKSHIRE WAY SUITE 200 WINSTON-SALEM NC 27103 | WWW.FREEMANCOMMERCIAL.COM