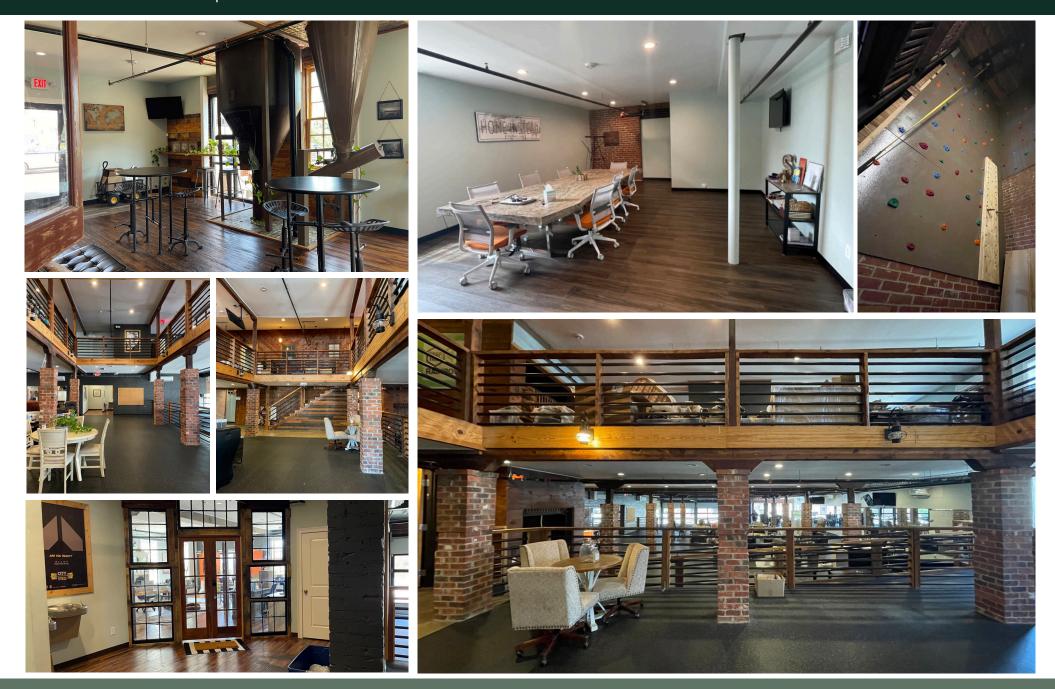

#### **BUILDING AMENITIES**

- Full coffee/espresso bar
- Large bathrooms & locker rooms
- TVs throughout the building
- 2 roll up/drive-in doors to large open areas
- Rock climbing wall
- Sauna in primary office suite

#### Amenities

Primary Office Suite (w/sauna)

Full Coffee & Espresso Bar

#### Amenities Con't.

Mounted TVs throughout the building