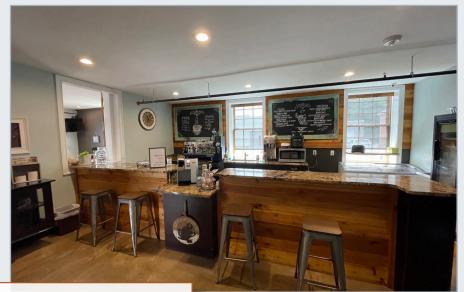

#### Amenities

Primary Office Suite (w/sauna)

Full Coffee & Espresso Bar

#### **BUILDING AMENITIES**

- Full coffee/espresso bar
- Large bathrooms & locker rooms
- TVs throughout the building
- 2 roll up/drive-in doors to large open areas
- Rock climbing wall
- Sauna in primary office suite