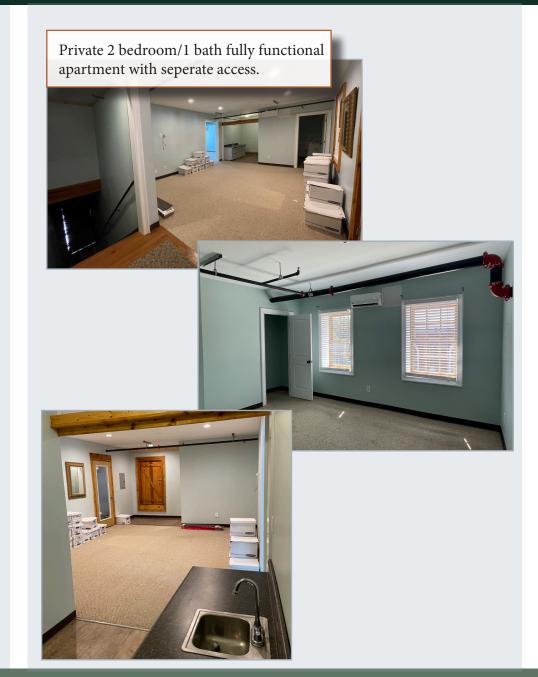

#### **PROPERTY HIGHLIGHTS**

- +/-21,000 SF of open renovated space
- Fully sprinkled
- Located in downtown Lexington within walking distance to local businesses and attractions
- 40+ parking spaces with ample street parking nearby
- Additional private apartment with separate access included
- Potential for retail, office, brewery/restaurant, gym/fitness use