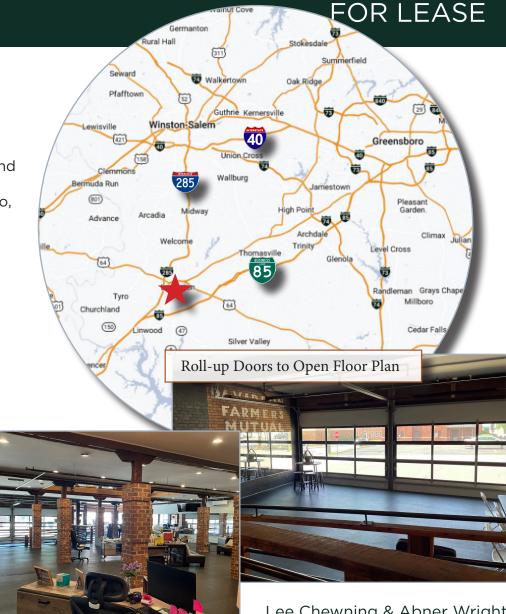

#### **30 East 1st Street**

Lexington, NC 27292

This unique property offers great potential, with an open floor plan and recent renovations. Included in this fully renovated retro design is a vacant open space that is move-in ready with storage, an office condo, and retail space.

#### **PROPERTY HIGHLIGHTS**

- +/-21,000 SF of open renovated space
- Fully sprinkled
- Located in downtown Lexington within walking distance to local businesses and attractions
- 40+ parking spaces with ample street parking nearby
- Additional private apartment with separate access included
- Potential for retail, office, brewery/restaurant, gym/fitness use

#### **BUILDING AMENITIES**

- Full coffee/espresso bar
- Large bathrooms & locker rooms
- TVs throughout the building
- 2 roll up/drive-in doors to large open areas
- Rock climbing wall
- Sauna in primary office suite

Lee Chewning & Abner Wright M: 336-655-8063 O: 336-768-4410 lee@freemancommercial.com abner@freemancommercial.com