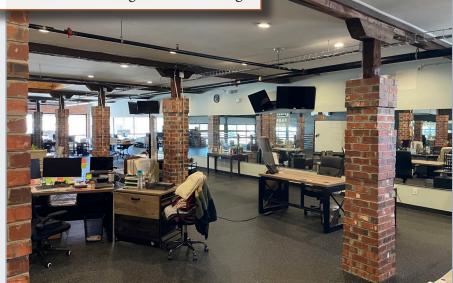

#### **PROPERTY HIGHLIGHTS**

- +/-21,000 SF of open renovated space
- Fully sprinkled
- Located in downtown Lexington within walking distance to local businesses and attractions
- 40+ parking spaces with ample street parking nearby
- Additional private apartment with separate access included
- Potential for retail, office, brewery/restaurant, gym/fitness use