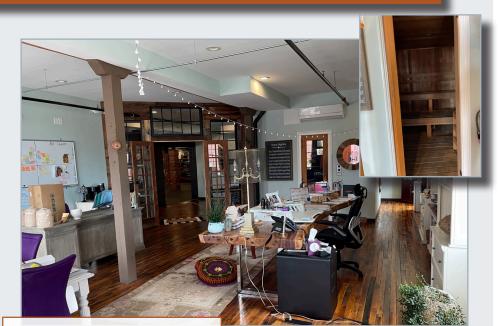

#### **PROPERTY HIGHLIGHTS**

- +/-21,000 SF of open renovated space
- Fully sprinkled
- Located in downtown Lexington within walking distance to local businesses and attractions
- 40+ parking spaces with ample street parking nearby
- Additional private apartment with separate access included
- Potential for retail, office, brewery/restaurant, gym/fitness use

#### **BUILDING AMENITIES**

- Full coffee/espresso bar
- Large bathrooms & locker rooms
- TVs throughout the building
- 2 roll up/drive-in doors to large open areas
- Rock climbing wall
- Sauna in primary office suite



Lee Chewning & Abner Wright M: 336-655-8063 O: 336-768-4410 lee@freemancommercial.com abner@freemancommercial.com

# $FREEMAN \mid \mathsf{commercial\ real\ estate}$

### FOR LEASE



## FOR LEASE

#### Amenities



Primary Office Suite (w/sauna)





Full Coffee & Espresso Bar



## FOR LEASE

#### Amenities Con't.



Mounted TVs throughout the building





### FOR LEASE







2nd Floor

1255 CREEKSHIRE WAY SUITE 200 WINSTON-SALEM NC 27103 | WWW.FREEMANCOMMERCIAL.COM

No warranty or representation is made to the accuracy of the information contained herein. All information is subject to change or withdrawal. No liability is assumed for any inaccuracy of any information.

### FOR LEASE



# Lease Rate: \$12,000/month

Lee Chewning M: 336-655-8063 lee@freemancommercial.com Abner Wright O: 336-768-4410 abner@freemancommercial.com

1255 CREEKSHIRE WAY SUITE 200 WINSTON-SALEM NC 27103 | WWW.FREEMANCOMMERCIAL.COM

No warranty or representation is made to the accuracy of the information contained herein