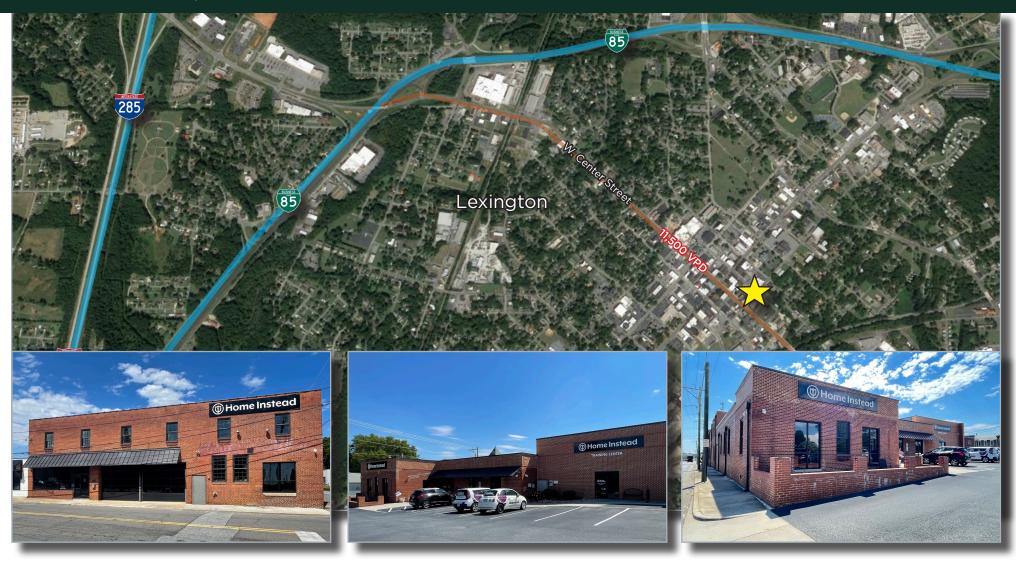

#### **30 East 1st Street**

Lexington, NC 27292

This unique property offers great potential, with an open floor plan and recent renovations. Included in this fully renovated retro design is a vacant open space that is move-in ready with storage, an office condo, and retail space.

#### **PROPERTY HIGHLIGHTS**

- +/-21,000 SF of open renovated space
- Fully sprinkled
- Located in downtown Lexington within walking distance to local businesses and attractions
- 40+ parking spaces with ample street parking nearby
- Additional private apartment with separate access included
- Potential for retail, office, brewery/restaurant, gym/fitness use