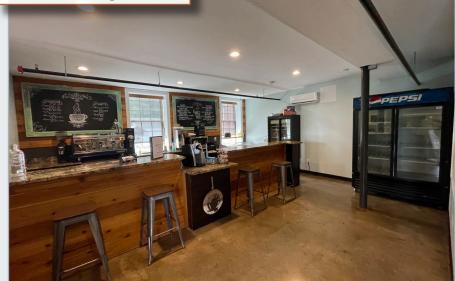

#### **BUILDING AMENITIES**

- Full coffee/espresso bar
- Large bathrooms & locker rooms
- TVs throughout the building
- 2 roll up/drive-in doors to large open areas
- Rock climbing wall
- Sauna in primary office suite

#### Amenities

Primary Office Suite (w/sauna)

Full Coffee & Espresso Bar