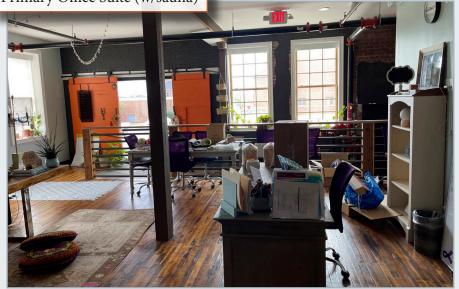

/-21,000 SF of open renovated space
- Fully sprinkled
- Located in downtown Lexington within walking distance to local businesses and attractions
- 40+ parking spaces with ample street parking nearby
- Additional private apartment with separate access included
- Potential for retail, office, brewery/restaurant, gym/fitness use

#### **BUILDING AMENITIES**

- Full coffee/espresso bar
- Large bathrooms & locker rooms
- TVs throughout the building
- 2 roll up/drive-in doors to large open areas
- Rock climbing wall
- Sauna in primary office suite



Lee Chewning & Abner Wright M: 336-655-8063 O: 336-768-4410 lee@freemancommercial.com abner@freemancommercial.com

# $FREEMAN \mid \mathsf{commercial\ real\ estate}$

### FOR LEASE



## FOR LEASE

#### Amenities



Primary Office Suite (w/sauna)





Full Coffee & Espresso Bar



## FOR LEASE

#### Amenities Con't.



Mounted TVs throughout the building





### FOR LEASE







2nd Floor

1255 CREEKSHIRE WAY SUITE 200 WINSTON-SALEM NC 27103 | WWW.FREEMANCOMMERCIAL.COM

No warranty or representation is made to the accuracy of the information contained herein. All information is subject to change or withdrawal. No liability is assumed for any inaccuracy of any information.

### FOR LEASE



# Lease Rate: \$12,000/month

Lee Chewning M: 336-655-8063 lee@freemancommercial.com Abner Wright O: 336-768-4410 abner@freemancommercial.com

1255 CREEKSHIRE WAY SUITE 200 WINSTON-SALEM NC 27103 | WWW.FREEMANCOMMERCIAL.COM

No warranty or representation is made to the accuracy of the information contained herein. All information is subject to ch