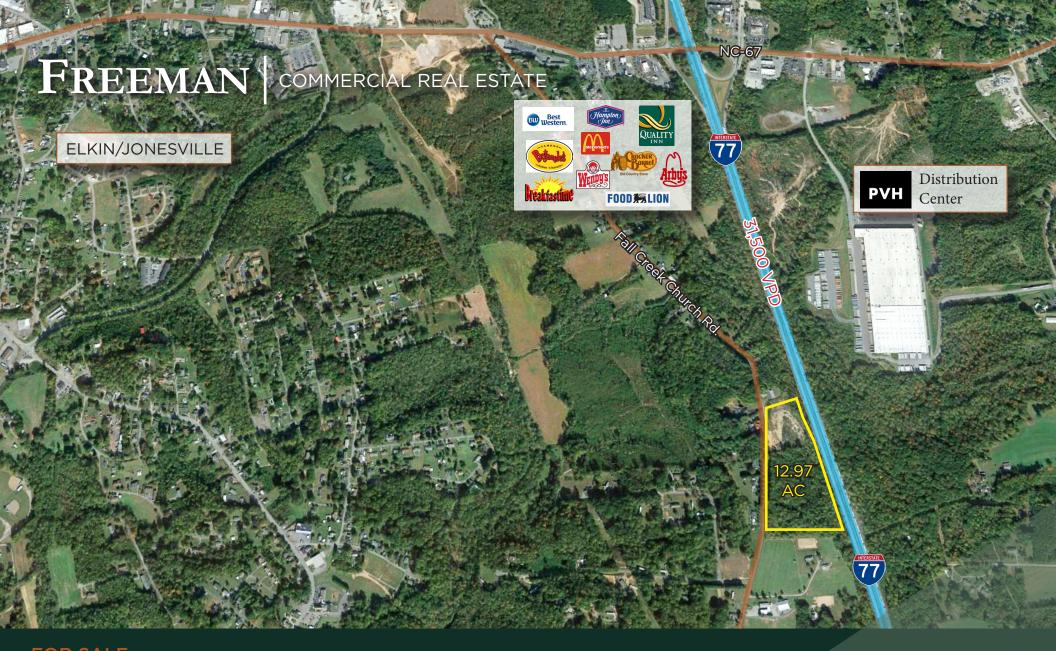

**FOR SALE** +/- 12.97 AC, WITH VISIBILITY I-77 FALL CREEK CHURCH RD. | JONESVILLE, NC

### PROPERTY SUMMARY

Fall Creek Church Road Jonesville, NC 28642 Yadkin County LAND AREA: 12.97 +/- AC ZONING: Residential/Industrial SALE PRICE: \$85,000/per acre

#### HIGHLIGHTS

- Located on Fall Creek Church Rd & along southbound I-77
- County water, no sewer
- Property has been cleared
- Interstate visibility offers a prime location for dealership, retail outdoor display or industrial uses