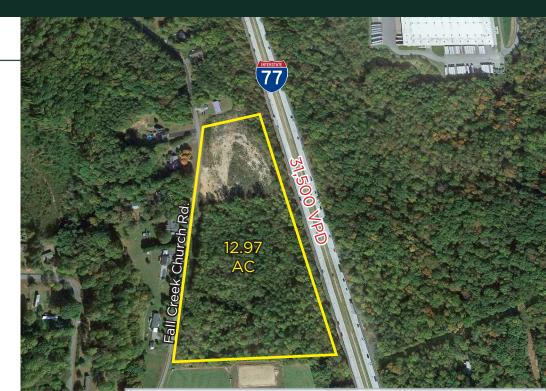

**FOR SALE** +/- 12.97 AC, WITH VISIBILITY I-77 FALL CREEK CHURCH RD. | JONESVILLE, NC

### PROPERTY SUMMARY

Fall Creek Church Road Jonesville, NC 28642 Yadkin County LAND AREA: 12.97 +/- AC ZONING: Residential/Industrial SALE PRICE: \$85,000/per acre

#### HIGHLIGHTS

- Located on Fall Creek Church Rd & along southbound I-77
- County water, no sewer
- Property has been cleared
- Interstate visibility offers a prime location for dealership, retail outdoor display or industrial uses