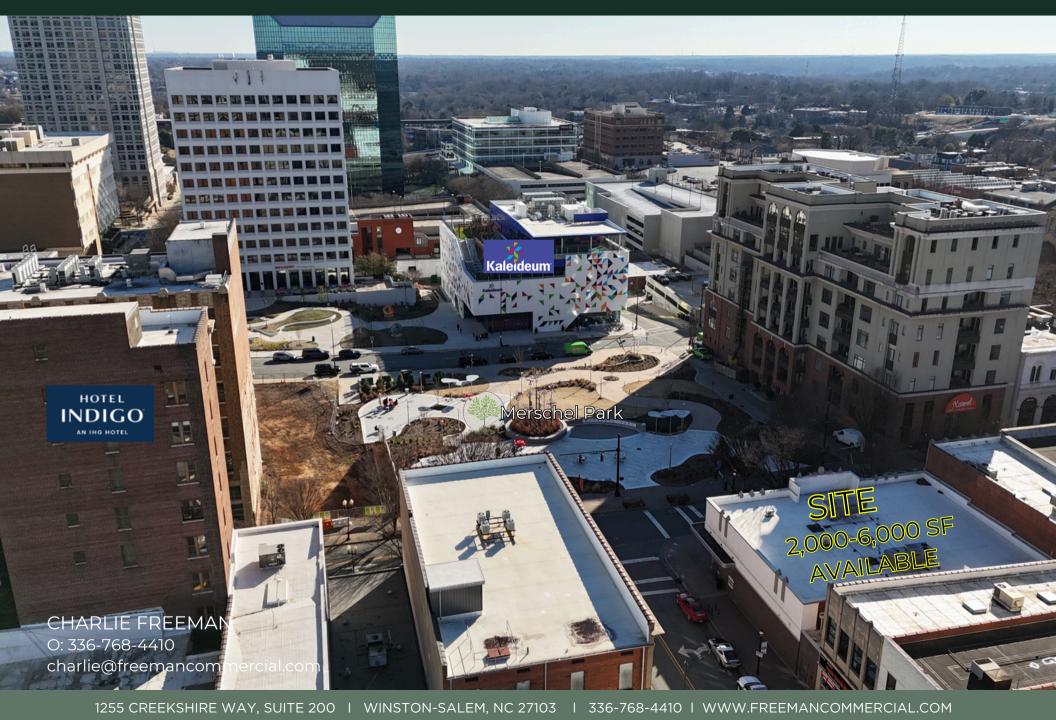

#### 201 W 4th STREET WINSTON-SALEM, NC 27103

Centrally located within Winston-Salem's walkable districts, this high profile corner is surrounded by shops, entertainment venues, restaurants, hotels and office. These destination activities and other establishments help provide an influx of visitors and residents that make the area exceptionally vibrant and rich with activity.

- + Available for lease: 2,000-6,000 SF, with prominent signage and significant street frontage
- + Land Area: +/- .15 AC
- + Total Building Area: +/- 6,000 SF
- + Zoning: Central Business
- + Lease Rate: \$22.00/psf, NNN
- + Sale Price: \$1,600,000

#### LOCATION