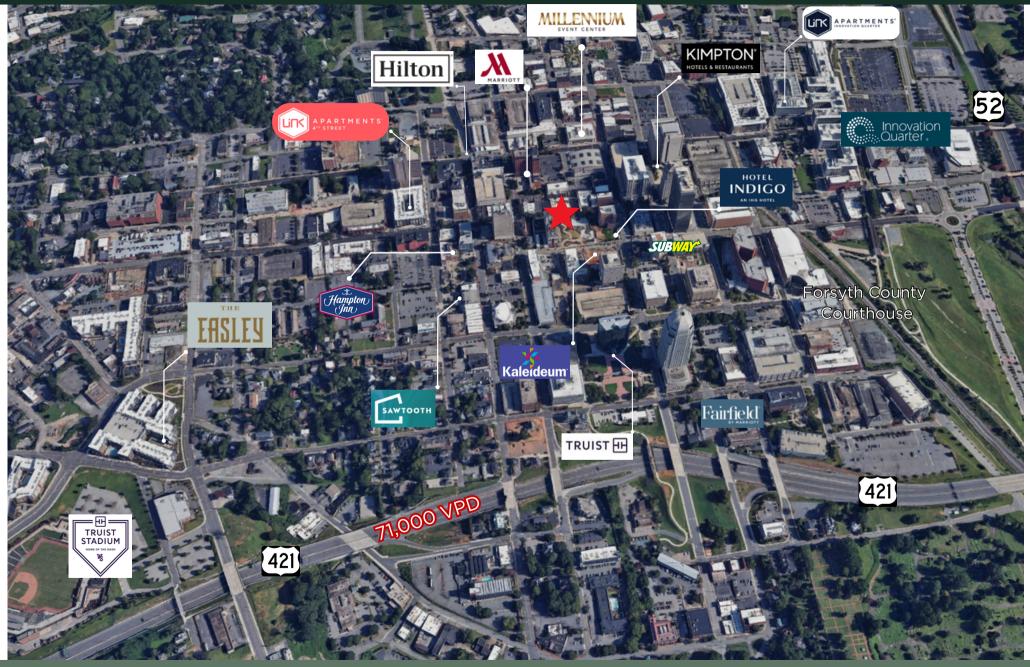

#### 201 W 4th STREET WINSTON-SALEM, NC 27103

Centrally located within Winston-Salem's walkable districts, this high profile corner is surrounded by shops, entertainment venues, restaurants, hotels and office. These destination activities and other establishments help provide an influx of visitors and residents that make the area exceptionally vibrant and rich with activity.

#### LOCATION