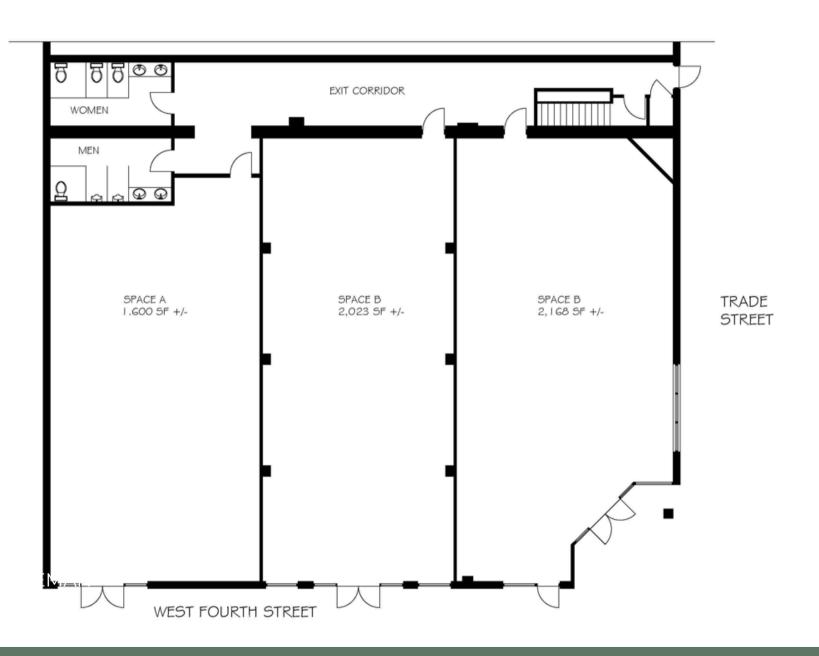

## **PROPOSED FLOOR PLAN**

- + Available for lease: 2,000-6,000 SF, with prominent signage and significant street frontage
- + Land Area: +/- .15 AC
- + Total Building Area: +/- 6,000 SF
- + Zoning: Central Business
- + Lease Rate: \$22.00/psf, NNN
- + Sale Price: \$1,600,000