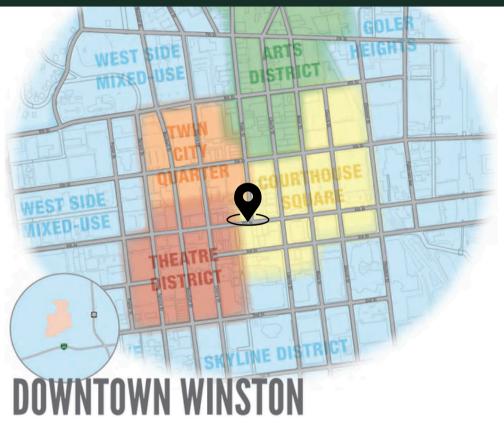

#### 201 W 4th STREET WINSTON-SALEM, NC 27103

Centrally located within Winston-Salem's walkable districts, this high profile corner is surrounded by shops, entertainment venues, restaurants, hotels and office. These destination activities and other establishments help provide an influx of visitors and residents that make the area exceptionally vibrant and rich with activity.

#### LOCATION