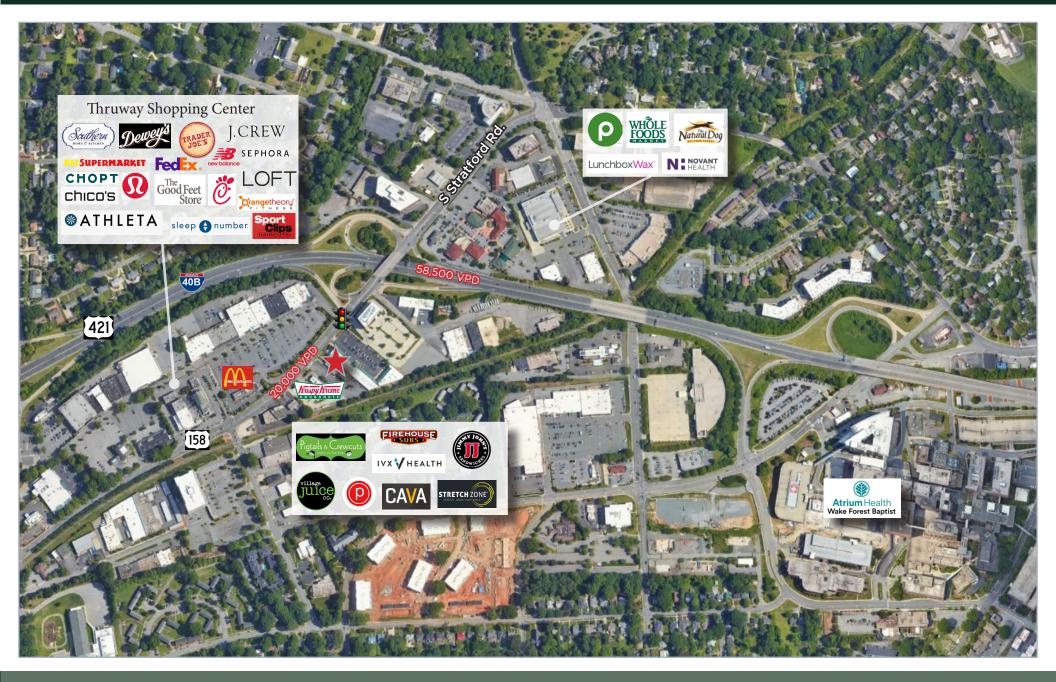

#### TOWERS SHOPPING CENTER

203 S. Stratford Road Winston-Salem, NC 27103

Join some of the most favorable retail names in Winston-Salem with easy access to I-40 (top of the ramp). Directly across from high traffic Thruway Shopping Center in an established shopping/dining commercial corridor.

STRETCH ZONE

IVX 🖌 HEALTH

FIREHOUSE

Abner Wright

SSu

0