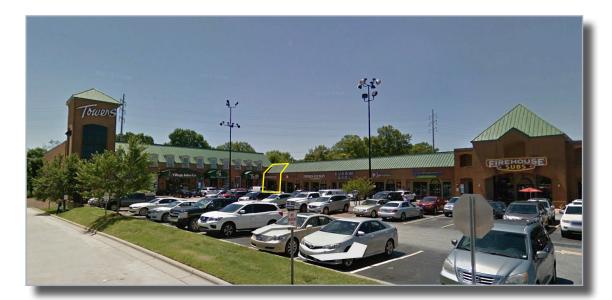

#### TOWERS SHOPPING CENTER

203 S. Stratford Road Winston-Salem, NC 27103

Join some of the most favorable retail names in Winston-Salem with easy access to I-40 (top of the ramp). Directly across from high traffic Thruway Shopping Center in an established shopping/dining commercial corridor.

#### Property Highlights

- +/- 1,979 SF Retail available
- High traffic location with signalized entrance
- Lease Price: \$24.00/PSF NNN

| DEMOGRAPHICS   | 3 MILES  | 5 MILES  | 7 MILES  |
|----------------|----------|----------|----------|
| POPULATION     | 74,225   | 177,429  | 264,327  |
| HOUSEHOLDS     | 33,316   | 74,934   | 108,901  |
| MEDIAN AGE     | 36.9     | 36.5     | 37.1     |
| AVG. HH INCOME | \$99,453 | \$88,876 | \$90,446 |