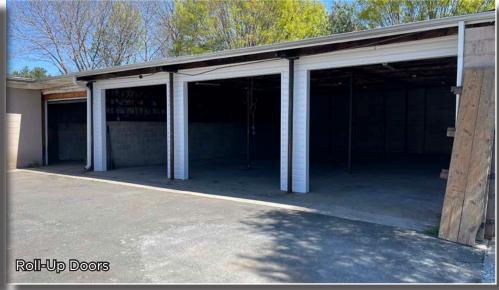

## **HIGHLIGHTS**

- 12,300 SF warehouse & conditioned office space with recent upgrades
- Fenced parking and laydown yard
- 5 rollup/drive-in doors
- Box truck (2 foot) dock
- Convenient to downtown Winston-Salem and NC School of the Arts with easy access to I-40 & Hwy 52