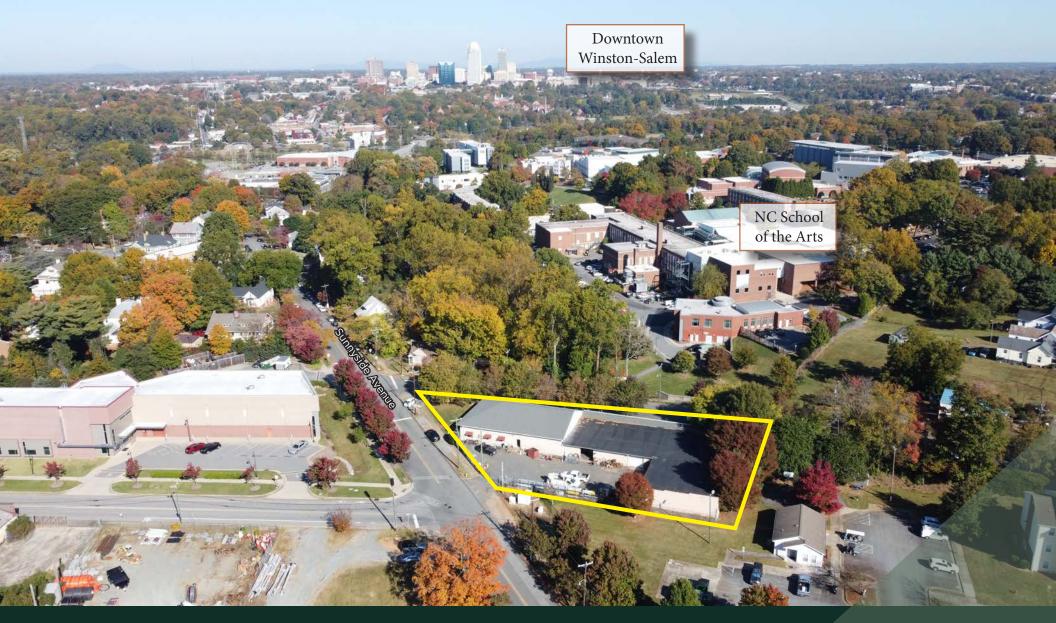

## **PROPERTY SUMMARY**

2101 Sunnyside Avenue Winston-Salem, NC 27127

BLDG SIZE: 12,300 +/- SF (warehouse & conditioned office)

LAND AREA: .51 +/- AC

ZONING: LI (Light Industrial)

LEASE RATE: \$7.00/PSF NNN

## **HIGHLIGHTS**

- 12,300 SF warehouse & conditioned office space with recent upgrades
- Fenced parking and laydown yard
- 5 rollup/drive-in doors
- Box truck (2 foot) dock
- Convenient to downtown Winston-Salem and NC School of the Arts with easy access to I-40 & Hwy 52