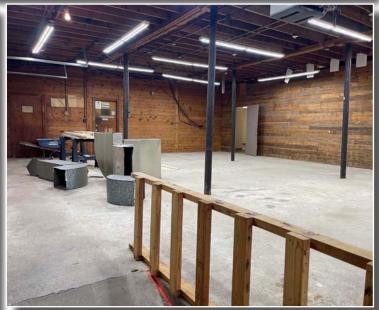

## **HIGHLIGHTS**

- 12,300 SF warehouse & conditioned office space with recent upgrades
- Fenced parking and laydown yard
- 5 rollup/drive-in doors
- Box truck (2 foot) dock
- Convenient to downtown Winston-Salem and NC School of the Arts with easy access to I-40 & Hwy 52