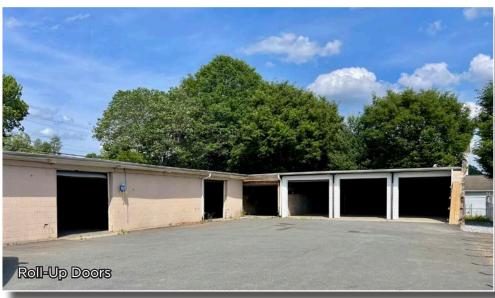

## **HIGHLIGHTS**

- 12,300 SF warehouse & conditioned office space with recent upgrades
- Fenced parking and laydown yard
- 5 rollup/drive-in doors
- Box truck (2 foot) dock
- Convenient to downtown Winston-Salem and NC School of the Arts with easy access to I-40 & Hwy 52