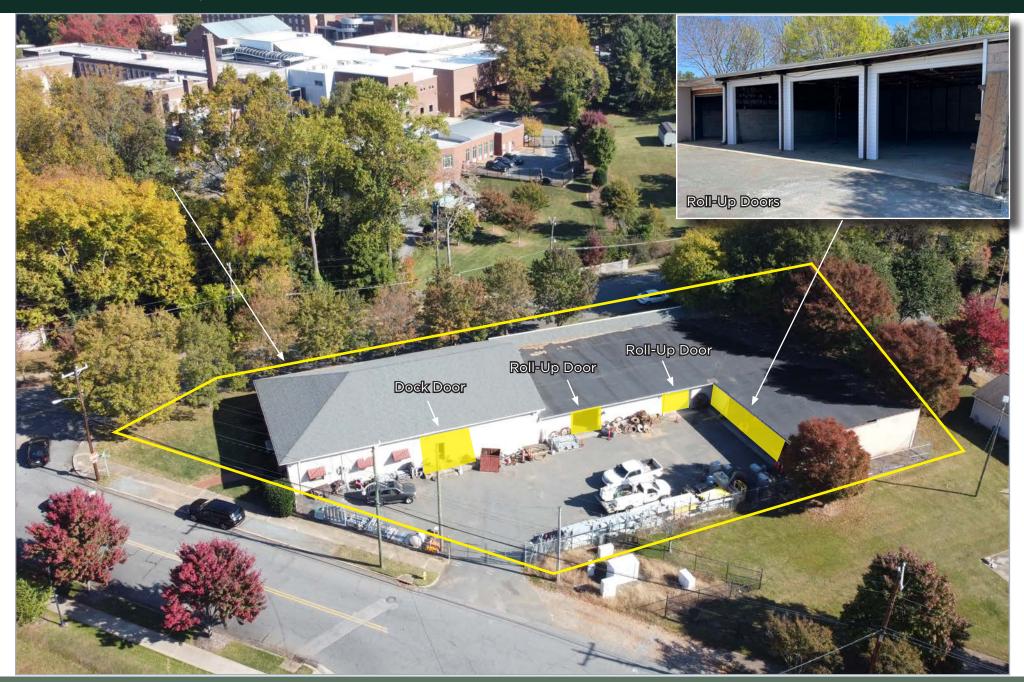

## **HIGHLIGHTS**

- 12,300 SF warehouse & conditioned office space with recent upgrades
- Fenced parking and laydown yard
- 5 rollup/drive-in doors
- Box truck (2 foot) dock
- Convenient to downtown Winston-Salem and NC School of the Arts with easy access to I-40 & Hwy 52