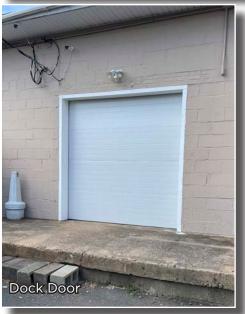

## **HIGHLIGHTS**

- 12,300 SF warehouse & conditioned office space with recent upgrades
- Fenced parking and laydown yard
- 5 rollup/drive-in doors
- Box truck (2 foot) dock
- Convenient to downtown Winston-Salem and NC School of the Arts with easy access to I-40 & Hwy 52