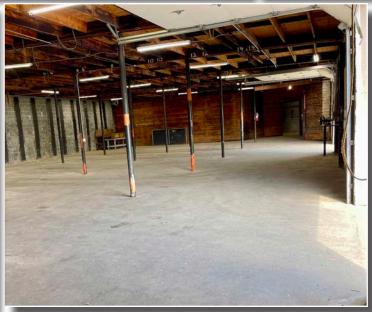

## **HIGHLIGHTS**

- 12,300 SF warehouse & conditioned office space with recent upgrades
- Fenced parking and laydown yard
- 5 rollup/drive-in doors
- Box truck (2 foot) dock
- Convenient to downtown Winston-Salem and NC School of the Arts with easy access to I-40 & Hwy 52