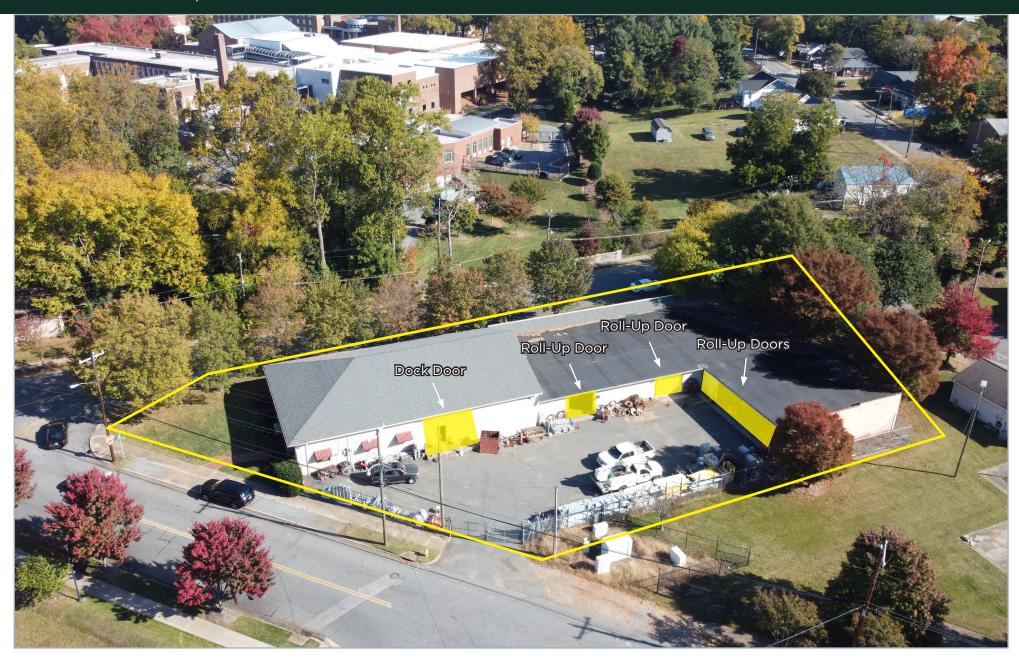

#### HIGHLIGHTS

- 12,300 SF warehouse & conditioned office space with recent upgrades
- Fenced parking and laydown yard
- 5 rollup/drive-in doors
- Box truck (2 foot) dock
- Convenient to downtown Winston-Salem and NC School of the Arts with easy access to I-40 & Hwy 52