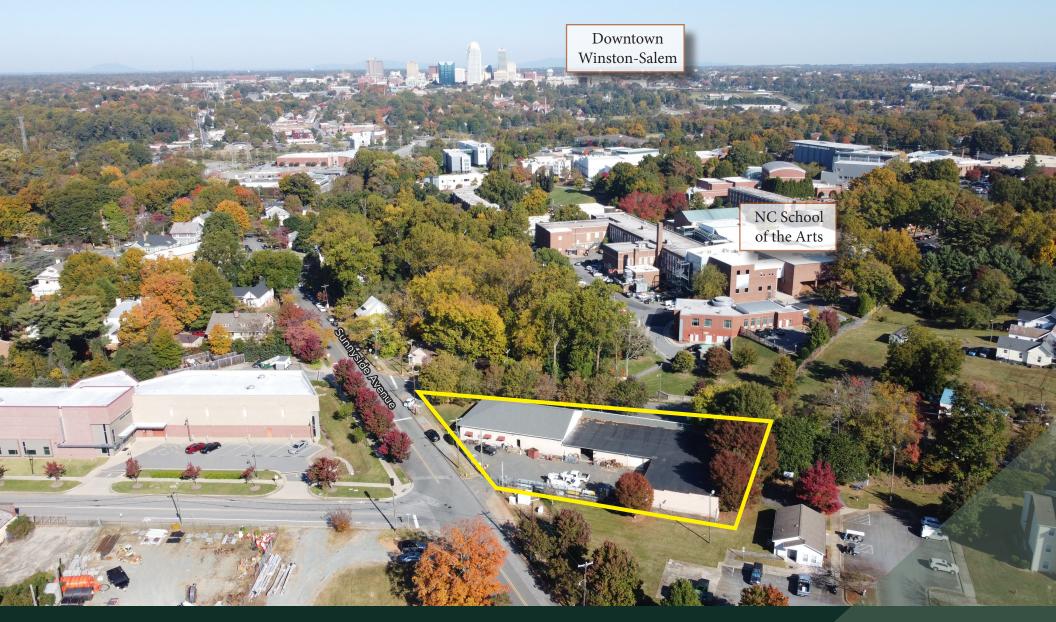

#### HIGHLIGHTS

- 12,300 SF warehouse & conditioned office space with recent upgrades
- Fenced parking and laydown yard
- 5 rollup/drive-in doors
- Box truck (2 foot) dock
- Convenient to downtown Winston-Salem and NC School of the Arts with easy access to I-40 & Hwy 52