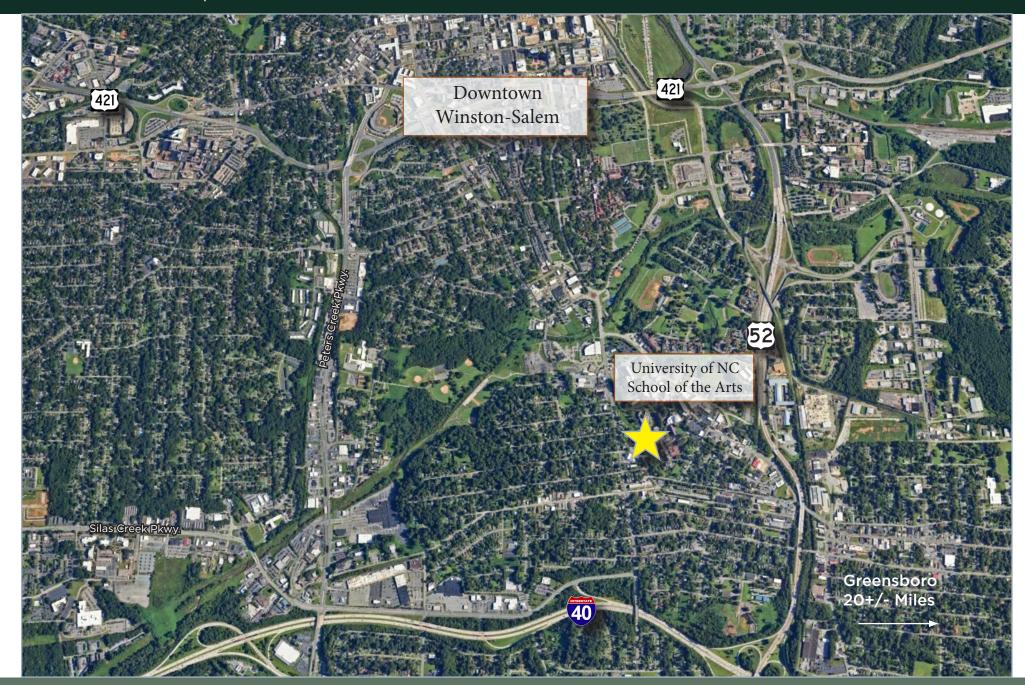

#### HIGHLIGHTS

- 12,300 SF warehouse & conditioned office space with recent upgrades
- Fenced parking and laydown yard
- 5 rollup/drive-in doors
- Box truck (2 foot) dock
- Convenient to downtown Winston-Salem and NC School of the Arts with easy access to I-40 & Hwy 52