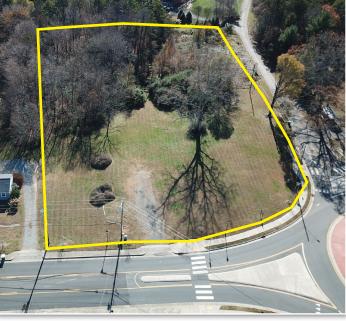

## **6724 SHALLOWFORD ROAD, LEWISVILLE, NC** 2.33 AC | FORSYTH COUNTY

## Excellent Corner Lot, Rapidly Growing Area

- 2.33 Acres, 210 ft. of frontage on Shallowford Road
- Easy access to Highway 421 and I-40
- Within the Lewisville downtown overlay district
- Across from Oaks of Lewisville Shopping Center
- Average household income over \$132,000
- NEW Reduced Price \$690,000!