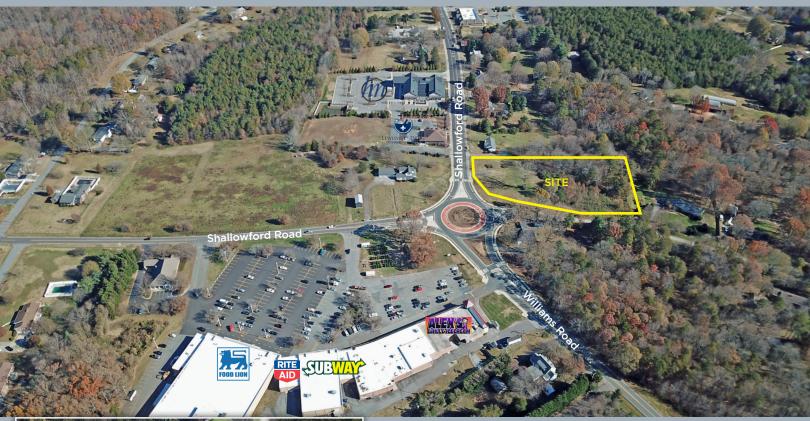

## **6724 SHALLOWFORD ROAD, LEWISVILLE, NC** 2.33 AC | FORSYTH COUNTY

## Excellent Corner Lot, Rapidly Growing Area

- 2.33 Acres, 210 ft. of frontage on Shallowford Road
- Easy access to Highway 421 and I-40
- Within the Lewisville downtown overlay district
- Across from Oaks of Lewisville Shopping Center
- Average household income over \$132,000
- NEW Reduced Price \$690,000!