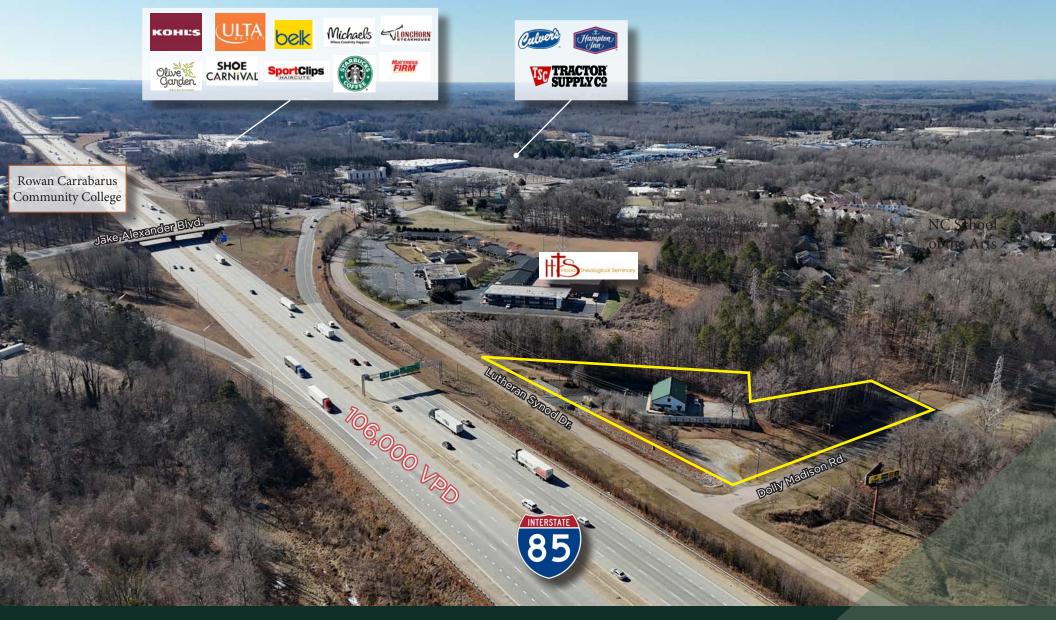

FOR SALE

FREEMAN

WELL MAINTAINED OFFICE, WITH I-85 VISIBILITY 1650 LUTHERAN SYNOD DR. | SALISBURY, NC 28144

Charlie Freeman 336.768.4410 charlie@freemancommercial.com

COMMERCIAL REAL ESTATE

### HIGHLIGHTS

- 3,221 SF office building with excellent visibility from I-85 (106,000 VPD)
- Additional land available for expansion, a laydown yard or outside storage
- Well located in high growth Salisbury