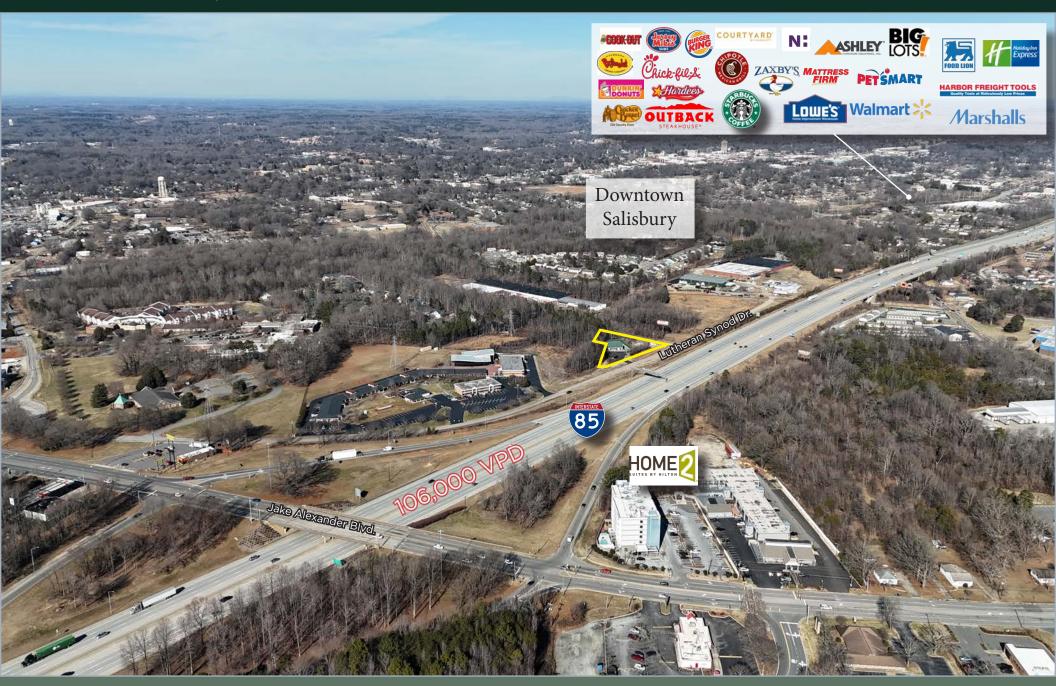

FOR SALE

FREEMAN

WELL MAINTAINED OFFICE, WITH I-85 VISIBILITY 1650 LUTHERAN SYNOD DR. | SALISBURY, NC 28144

Charlie Freeman 336.768.4410 charlie@freemancommercial.com

COMMERCIAL REAL ESTATE

### HIGHLIGHTS

- 3,221 SF office building with excellent visibility from I-85 (106,000 VPD)
- Additional land available for expansion, a laydown yard or outside storage
- Well located in high growth Salisbury