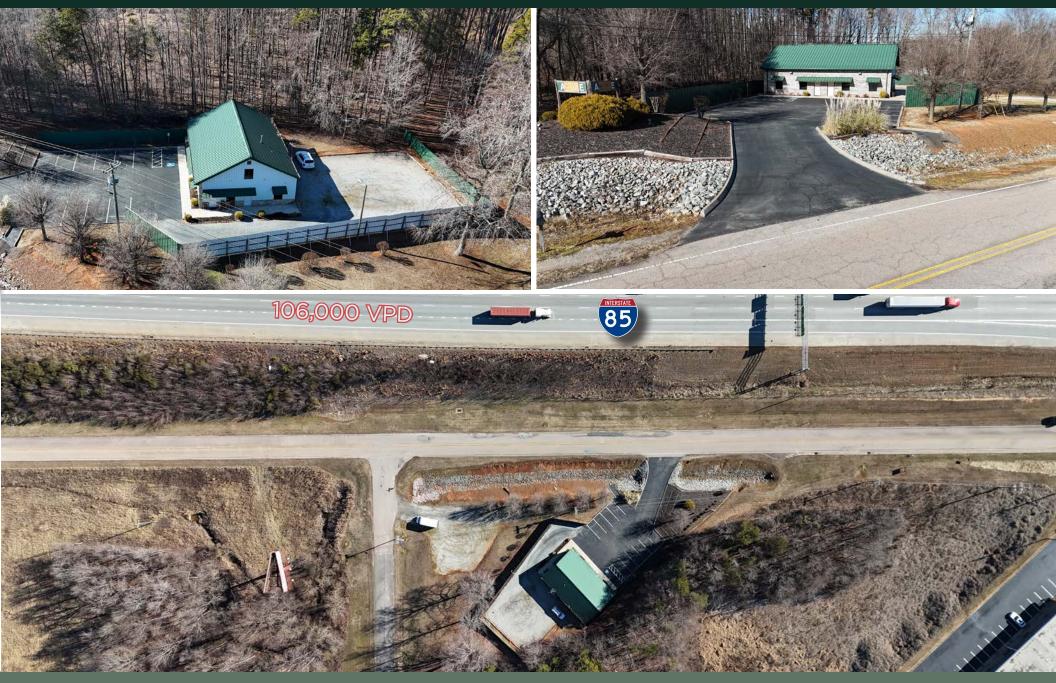

### **PROPERTY SUMMARY**

1650 Lutheran Synod Drive Salisbury, NC 28144

| BLDG SIZE:  | 3,221 SF    |  |
|-------------|-------------|--|
| LAND AREA:  | 1.37 +/- AC |  |
| ZONING:     | Commercial  |  |
| SALE PRICE: | \$595,000   |  |

### HIGHLIGHTS

- 3,221 SF office building with excellent visibility from I-85 (106,000 VPD)
- Additional land available for expansion, a laydown yard or outside storage
- Well located in high growth Salisbury