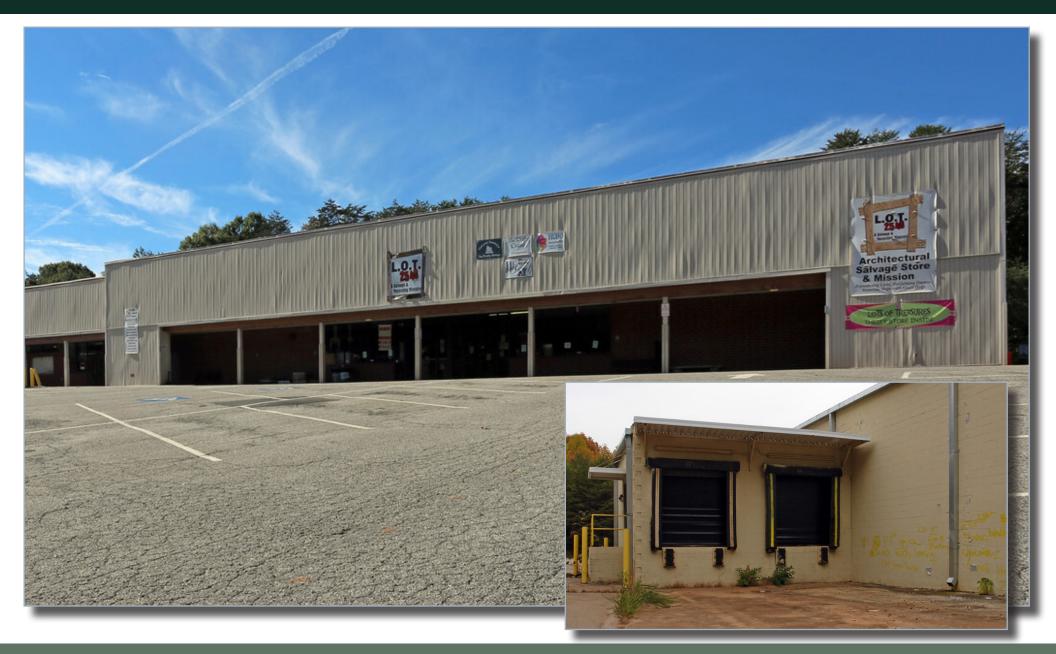

## **ANCHOR UNIT WITH DOCK**

## **HIGHLIGHTS**

- Large Footprint: 46,080+/- SF of flexible retail, office, and mixed-use space.
- Ideal for retail, medical, grocery, or service-oriented businesses.
- High Visibility: Prominent location with significant road frontage & easy access to main thoroughfares.
- Ample parking: Spacious on-site parking available for tenants & customers
- Proximity to Residential Areas: Close to established residential neighborhoods, ensuring consistent foot traffic.
- Turnkey anchor unit includes 4 loading docks
- Recent upgrade to LED in Common Areas
- Possible rezoning industrial use