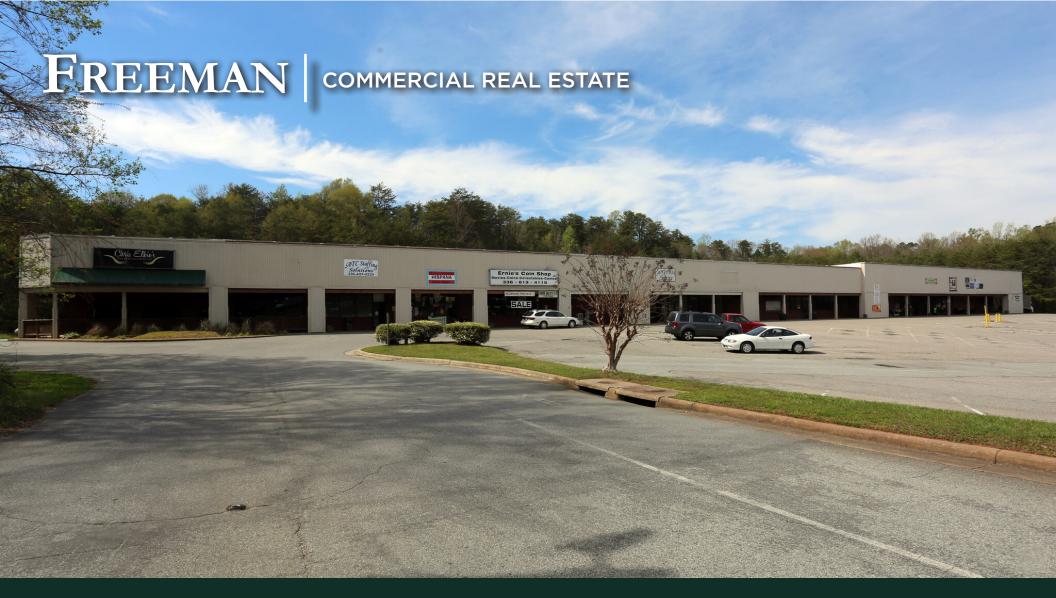

NEIGHBORHOOD CENTER FOR SALE 46,080 +/- SF AVAILABLE 413 S 2nd AVE. | MAYODAN, NC 27027 WILL NASON
O: 336-768-4410
will@freemancommercial.com

## PROPERTY SUMMARY

TOTAL CENTER SF: 46,080 +/- SF

TOTAL LAND AREA: 4.85 +/- AC

PARKING: 230 spaces

ZONING: C2/MY (General Business/Commercial)

SALE PRICE: \$1,800,000 (\$39/PSF)

## **HIGHLIGHTS**

- Large Footprint: 46,080+/- SF of flexible retail, office, and mixed-use space.
- Ideal for retail, medical, grocery, or service-oriented businesses.
- High Visibility: Prominent location with significant road frontage & easy access to main thoroughfares.
- Ample parking: Spacious on-site parking available for tenants & customers
- Proximity to Residential Areas: Close to established residential neighborhoods, ensuring consistent foot traffic.
- Turnkey anchor unit includes 4 loading docks
- Recent upgrade to LED in Common Areas
- Possible rezoning industrial use