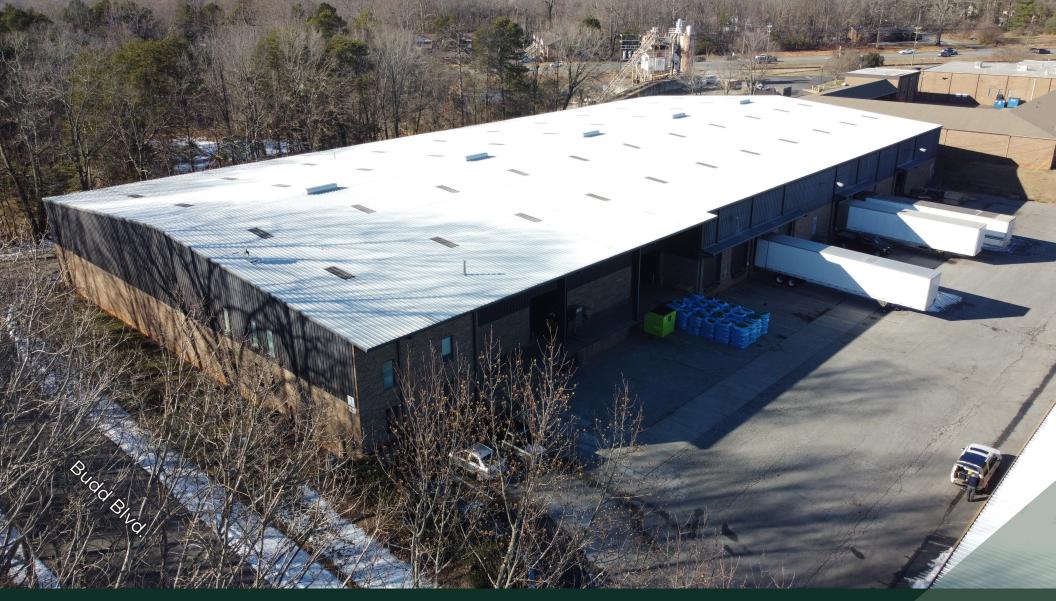

## PROPERTY SUMMARY

191 Budd Blvd. Winston-Salem, NC 27103

+ PROPERTY TYPE Industrial

+ AVAILABLE SF+/-52,790 SF

+ ACREAGE 3 + / - AC

+ ZONING GI

+ TAX PIN 6814-11-5521

+ DOCK DOORS 7

### **HIGHLIGHTS**

- 3,180 +/- SF Office (on 2 floors)
- 49,610 +/- SF Warehouse
- 24' Ceiling Height
- 1/4 mile to I-40
- Convenient access to US-52/US-421

Lee Chewning 336-655-8063 lee@freemancommercial.com