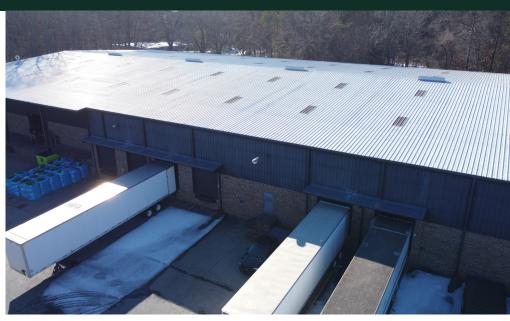

## PROPERTY SUMMARY

191 Budd Blvd. Winston-Salem, NC 27103

+ PROPERTY TYPE Industrial

+ AVAILABLE SF+/-52,790 SF

+ ACREAGE 3 + / - AC

+ ZONING GI

+ TAX PIN 6814-11-5521

+ DOCK DOORS 7

+ DRIVE-IN DOORS

+ SPRINKLED **ESFR** 

### **HIGHLIGHTS**

- 3,180 +/- SF Office (on 2 floors)
- 49,610 +/- SF Warehouse
- 24' Ceiling Height
- 1/4 mile to I-40
- Convenient access to US-52/US-421

Lee Chewning 336-655-8063 lee@freemancommercial.com