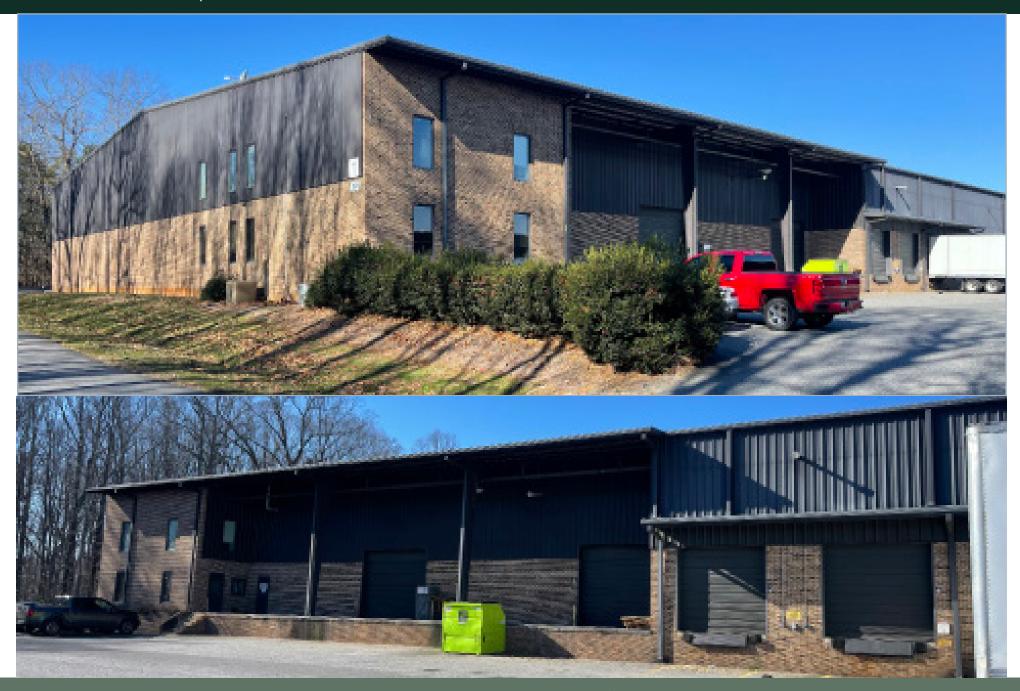

## PROPERTY SUMMARY

191 Budd Blvd. Winston-Salem, NC 27103

+ PROPERTY TYPE Industrial

+ AVAILABLE SF+/-52,790 SF

+ ACREAGE 3 + / - AC

+ ZONING GI

+ TAX PIN 6814-11-5521

+ DOCK DOORS 7

### **HIGHLIGHTS**

- 3,180 +/- SF Office (on 2 floors)
- 49,610 +/- SF Warehouse
- 24' Ceiling Height
- 1/4 mile to I-40
- Convenient access to US-52/US-421

Lee Chewning 336-655-8063 lee@freemancommercial.com