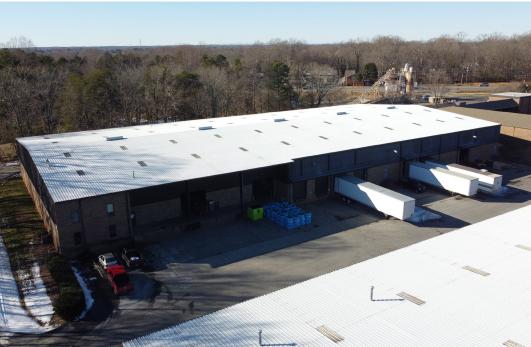

## PROPERTY SUMMARY

191 Budd Blvd. Winston-Salem, NC 27103

+ PROPERTY TYPE Industrial

+ AVAILABLE SF+/-52,790 SF

+ ACREAGE 3 + / - AC

+ ZONING GI

+ TAX PIN 6814-11-5521

+ DOCK DOORS 7

+ DRIVE-IN DOORS

+ SPRINKLED **ESFR** 

### **HIGHLIGHTS**

- 3,180 +/- SF Office (on 2 floors)
- 49,610 +/- SF Warehouse
- 24' Ceiling Height
- 1/4 mile to I-40
- Convenient access to US-52/US-421

Lee Chewning 336-655-8063 lee@freemancommercial.com