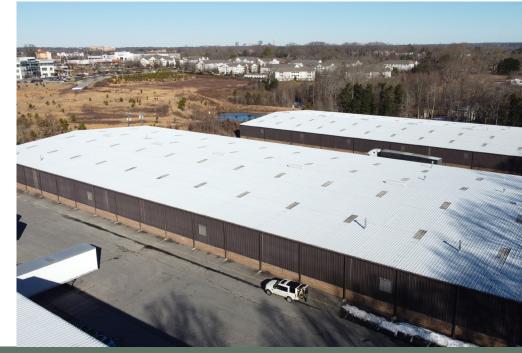

## PROPERTY SUMMARY

191 Budd Blvd. Winston-Salem, NC 27103

+ PROPERTY TYPE Industrial

+ AVAILABLE SF+/-52,790 SF

+ ACREAGE 3 + / - AC

+ ZONING GI

+ TAX PIN 6814-11-5521

+ DOCK DOORS 7

+ DRIVE-IN DOORS

+ SPRINKLED **ESFR** 

### **HIGHLIGHTS**

- 3,180 +/- SF Office (on 2 floors)
- 49,610 +/- SF Warehouse
- 24' Ceiling Height
- 1/4 mile to I-40
- Convenient access to US-52/US-421

Lee Chewning 336-655-8063 lee@freemancommercial.com