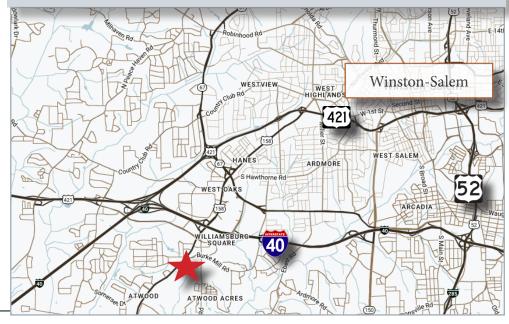

## PROPERTY SUMMARY

191 Budd Blvd. Winston-Salem, NC 27103

+ PROPERTY TYPE Industrial

+ AVAILABLE SF+/-52,790 SF

+ ACREAGE 3 + / - AC

+ ZONING GI

+ TAX PIN 6814-11-5521

+ DOCK DOORS 7

### **HIGHLIGHTS**

- 3,180 +/- SF Office (on 2 floors)
- 49,610 +/- SF Warehouse
- 24' Ceiling Height
- 1/4 mile to I-40
- Convenient access to US-52/US-421

Lee Chewning 336-655-8063 lee@freemancommercial.com