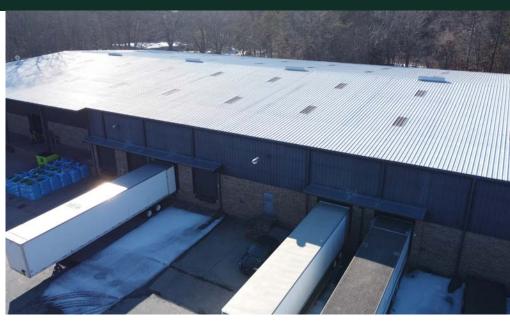

## PROPERTY SUMMARY

191 Budd Blvd. Winston-Salem, NC 27103

+ PROPERTY TYPE Industrial

+ AVAILABLE SF+/- 52,790 SF

+ ACREAGE 3 +/- AC

+ ZONING GI

**+** TAX PIN 6814-11-5521

+ DOCK DOORS 7

+ DRIVE-IN DOORS 1

+ SPRINKLED ESFR

## **HIGHLIGHTS**

- 3,180 +/- SF Office (on 2 floors)
- 49,610 +/- SF Warehouse
- 24' Ceiling Height
- 1/4 mile to I-40
- Convenient access to US-52/US-421

Lee Chewning 336-655-8063 lee@freemancommercial.com