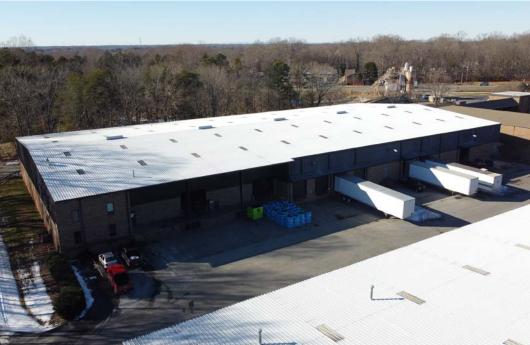

## PROPERTY SUMMARY

191 Budd Blvd. Winston-Salem, NC 27103

+ PROPERTY TYPE Industrial

+ AVAILABLE SF+/- 52,790 SF

+ ACREAGE 3 +/- AC

+ ZONING GI

**+** TAX PIN 6814-11-5521

+ DOCK DOORS 7

+ DRIVE-IN DOORS 1

+ SPRINKLED ESFR

## **HIGHLIGHTS**

- 3,180 +/- SF Office (on 2 floors)
- 49,610 +/- SF Warehouse
- 24' Ceiling Height
- 1/4 mile to I-40
- Convenient access to US-52/US-421

Lee Chewning 336-655-8063 lee@freemancommercial.com