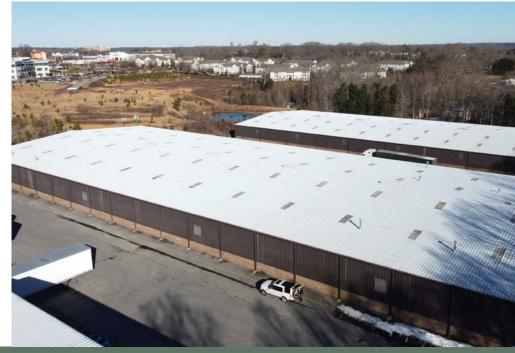

## PROPERTY SUMMARY

191 Budd Blvd. Winston-Salem, NC 27103

+ PROPERTY TYPE Industrial

+ AVAILABLE SF+/- 52,790 SF

+ ACREAGE 3 +/- AC

+ ZONING GI

**+** TAX PIN 6814-11-5521

+ DOCK DOORS 7

+ DRIVE-IN DOORS 1

+ SPRINKLED ESFR

## **HIGHLIGHTS**

- 3,180 +/- SF Office (on 2 floors)
- 49,610 +/- SF Warehouse
- 24' Ceiling Height
- 1/4 mile to I-40
- Convenient access to US-52/US-421

Lee Chewning 336-655-8063 lee@freemancommercial.com