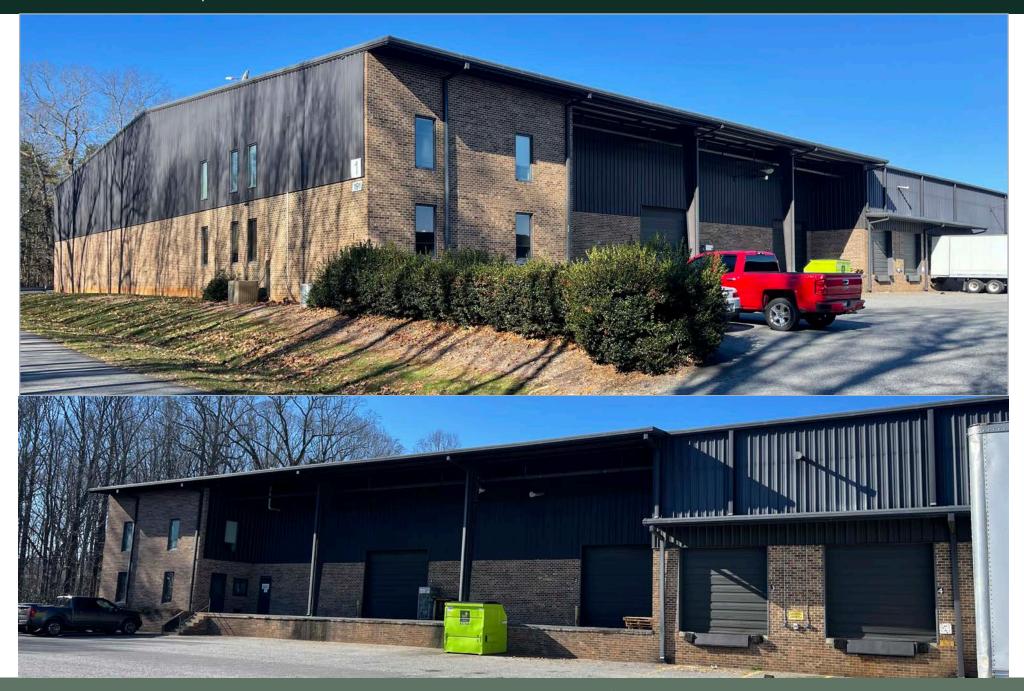

## PROPERTY SUMMARY

191 Budd Blvd. Winston-Salem, NC 27103

+ PROPERTY TYPE Industrial

+ AVAILABLE SF+/- 52,790 SF

+ ACREAGE 3 +/- AC

+ ZONING GI

**+** TAX PIN 6814-11-5521

+ DOCK DOORS 7

## **HIGHLIGHTS**

- 3,180 +/- SF Office (on 2 floors)
- 49,610 +/- SF Warehouse
- 24' Ceiling Height
- 1/4 mile to I-40
- Convenient access to US-52/US-421

Lee Chewning 336-655-8063 lee@freemancommercial.com