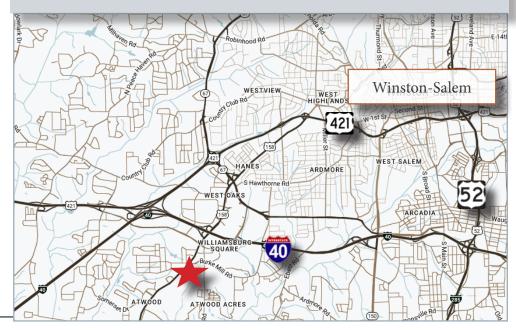

## PROPERTY SUMMARY

191 Budd Blvd. Winston-Salem, NC 27103

+ PROPERTY TYPE Industrial

+ AVAILABLE SF+/- 52,790 SF

+ ACREAGE 3 +/- AC

+ ZONING GI

**+** TAX PIN 6814-11-5521

+ DOCK DOORS 7

## **HIGHLIGHTS**

- 3,180 +/- SF Office (on 2 floors)
- 49,610 +/- SF Warehouse
- 24' Ceiling Height
- 1/4 mile to I-40
- Convenient access to US-52/US-421

Lee Chewning 336-655-8063 lee@freemancommercial.com