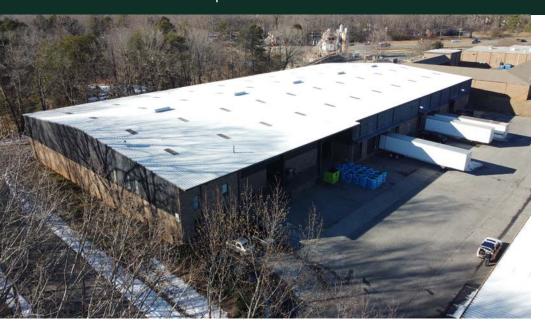

## PROPERTY SUMMARY

191 Budd Blvd. Winston-Salem, NC 27103

+ PROPERTY TYPE Industrial

+ AVAILABLE SF+/- 52,790 SF

+ ACREAGE 3 +/- AC

+ ZONING GI

**+** TAX PIN 6814-11-5521

+ DOCK DOORS 7

## **HIGHLIGHTS**

- 3,180 +/- SF Office (on 2 floors)
- 49,610 +/- SF Warehouse
- 24' Ceiling Height
- 1/4 mile to I-40
- Convenient access to US-52/US-421

Lee Chewning 336-655-8063 lee@freemancommercial.com