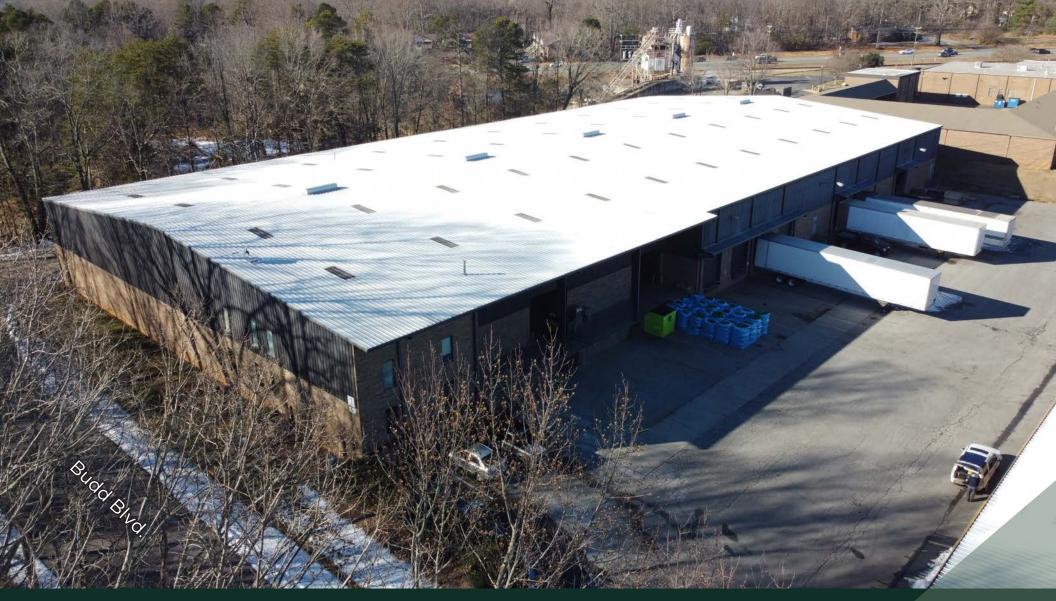

**FOR LEASE** 

**WELL LOCATED WAREHOUSE, STRATFORD ROAD** 52,790 +/- SF | WINSTON-SALEM, NC 27127

Lee Chewning Abner Wright

FREEMAN

COMMERCIAL REAL ESTATE

336-655-8063 lee@freemancommercial.com 336-768-4410 abner@freemancommercial.com

## PROPERTY SUMMARY

191 Budd Blvd. Winston-Salem, NC 27103

+ PROPERTY TYPE Industrial

+ AVAILABLE SF+/- 52,790 SF

+ ACREAGE 3 +/- AC

+ ZONING GI

**+** TAX PIN 6814-11-5521

+ DOCK DOORS 7

## **HIGHLIGHTS**

- 3,180 +/- SF Office (on 2 floors)
- 49,610 +/- SF Warehouse
- 24' Ceiling Height
- 1/4 mile to I-40
- Convenient access to US-52/US-421

Lee Chewning 336-655-8063 lee@freemancommercial.com