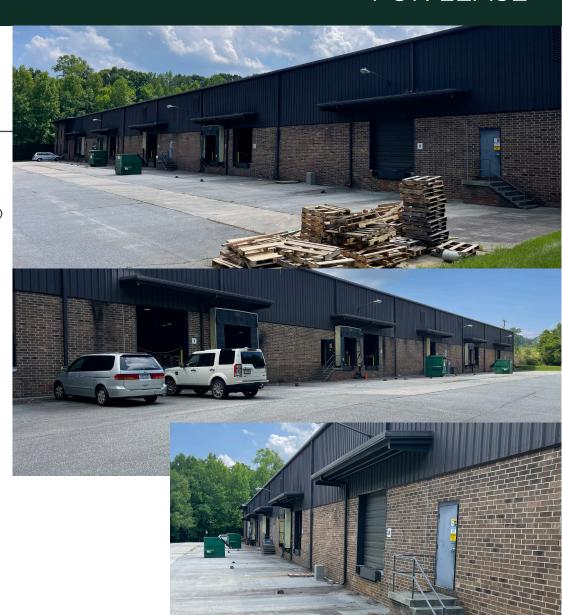

# 199 BUDD BOULEVARD WINSTON-SALEM, NC 27103

+ PROPERTY TYPE Industrial/Warehouse

**+ AVAILABLE SF+/-** 57,600 +/- SF

(53,855 SF warehouse/3,745 SF office)

+ ZONING GI

+ CLEAR HEIGHT 24' at eaves, 39' at peak

+ DOCK DOORS 7

+ DRIVE-IN DOORS 1

+ SPRINKLED ESFR

+ **HEAT SOURCE** GAS

**+ POWER** 3 PHASE, 320 AMPS

+ LEASE RATE \$7.00/NNN