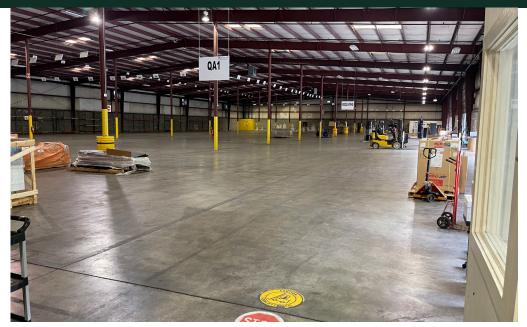

#### 191 BUDD BLVD.

52,790 +/- SF AVAILABLE (warehouse & office)

# 191 BUDD BOULEVARD WINSTON-SALEM, NC 27103

+ PROPERTY TYPE Industrial/Warehouse

**+ AVAILABLE SF+/-** 52,790 +/- SF

(49,610 SF warehouse/3,180 SF office)

+ ZONING GI

+ CLEAR HEIGHT 24'

+ DOCK DOORS 7

+ DRIVE-IN DOORS 1

+ SPRINKLED ESFR

+ **HEAT SOURCE** GAS

**+ POWER** 3 PHASE, 840 AMPS

+ LEASE RATE \$7.00/NNN