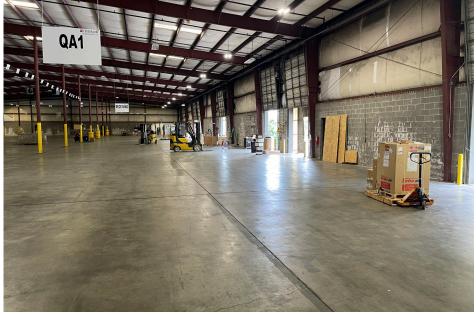

#### 191 BUDD BLVD.

52,790 +/- SF AVAILABLE (warehouse & office)

# 191 BUDD BOULEVARD WINSTON-SALEM, NC 27103

+ PROPERTY TYPE Industrial/Warehouse

**+ AVAILABLE SF+/-** 52,790 +/- SF

(49,610 SF warehouse/3,180 SF office)

+ ZONING GI

+ CLEAR HEIGHT 24'

+ DOCK DOORS 7

+ DRIVE-IN DOORS 1

+ SPRINKLED ESFR

+ **HEAT SOURCE** GAS

**+ POWER** 3 PHASE, 840 AMPS

+ LEASE RATE \$7.00/NNN