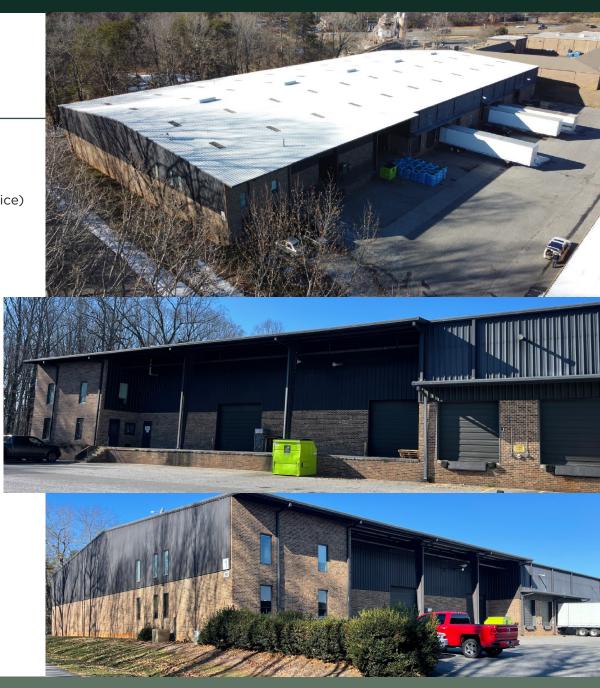

# 191 BUDD BOULEVARD WINSTON-SALEM, NC 27103

+ PROPERTY TYPE Industrial/Warehouse

**+ AVAILABLE SF+/-** 52,790 +/- SF

(49,610 SF warehouse/3,180 SF office)

+ ZONING GI

+ CLEAR HEIGHT 24'

+ DOCK DOORS 7

+ DRIVE-IN DOORS 1

+ SPRINKLED ESFR

+ **HEAT SOURCE** GAS

**+ POWER** 3 PHASE, 840 AMPS

+ LEASE RATE \$7.00/NNN