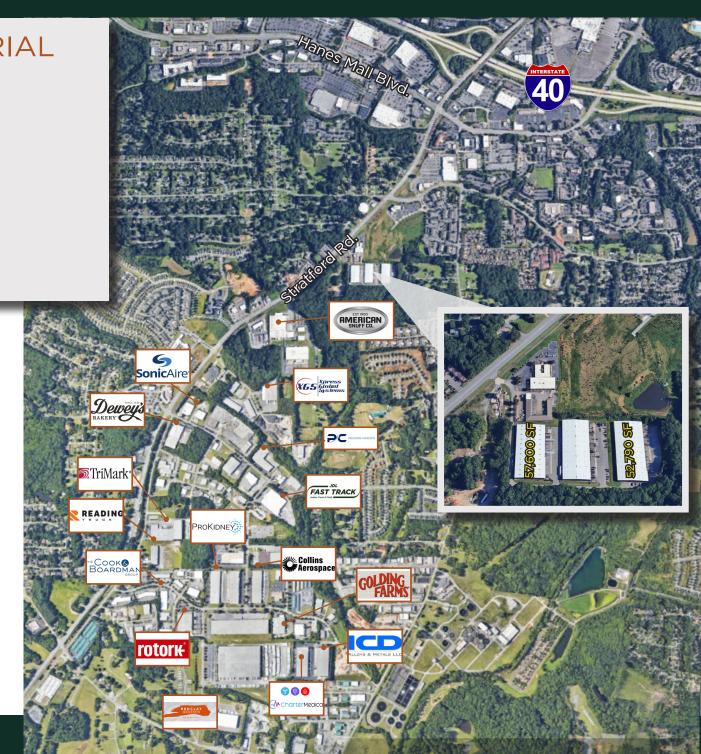

#### 199 BUDD BLVD.

57,600 +/- SF AVAILABLE (warehouse & office)

Budd Blvd Industrial Park is ideally situated in Winston-Salem, providing easy access to interstates, population hubs, and airports. With direct access to Interstate 40, this thriving commercial corridor connects to Highways 421, 52, I-285, I-74, and more. The Piedmont Triad International Airport is conveniently located less than 30 miles away, enhancing logistical efficiency. Furthermore, several ports that facilitate trans-Atlantic freight are within a day's drive.

Winston-Salem has become a focal point for distribution, logistics, and manufacturing tenants, driven by the Piedmont Triad region's prime location in North Carolina. The area boasts robust infrastructure and exceptional access to a skilled labor force, making it an attractive destination for businesses looking to thrive in manufacturing and logistics.