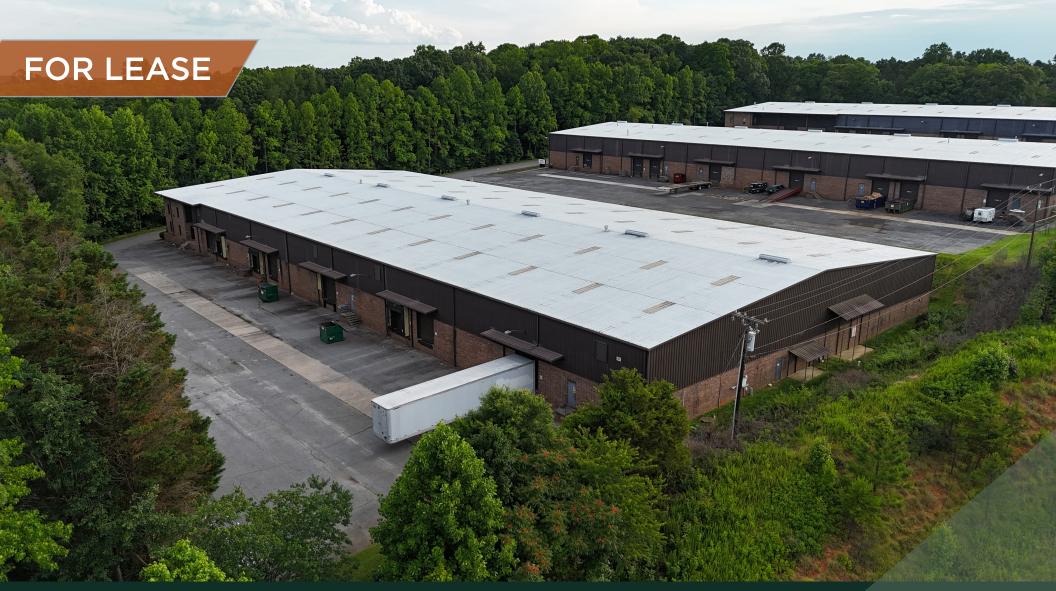

WELL LOCATED WAREHOUSES AVAILABLE, STRATFORD RD.

ABNER WRIGHT LEE CHEWNING

191 BUDD BOULEVARD - 52,790 +/- SF AVAILABLE 199 BUDD BOULEVARD - 57,600 +/- SF AVAILABLE

FREEMAN | COMMERCIAL REAL ESTATE

336-768-4410 abner@freemancommercial.com 336-655-8063 lee@freemancommercial.com

# BUDD BLVD. INDUSTRIAL

2 BUILDINGS FOR LEASE

#### 191 BUDD BLVD.

52,790 +/- SF AVAILABLE (warehouse & office)

#### 199 BUDD BLVD.

57,600 +/- SF AVAILABLE (warehouse & office)

Budd Blvd Industrial Park is ideally situated in Winston-Salem, providing easy access to interstates, population hubs, and airports. With direct access to Interstate 40, this thriving commercial corridor connects to Highways 421, 52, I-285, I-74, and more. The Piedmont Triad International Airport is conveniently located less than 30 miles away, enhancing logistical efficiency. Furthermore, several ports that facilitate trans-Atlantic freight are within a day's drive.