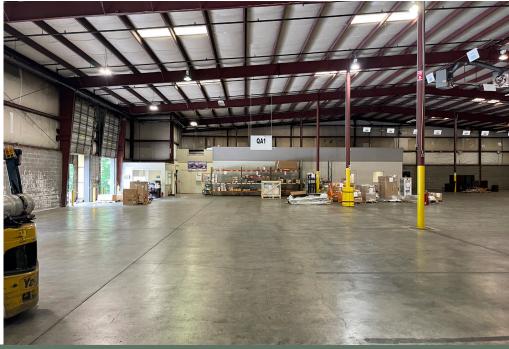

#### 199 BUDD BLVD.

57,600 +/- SF AVAILABLE (warehouse & office)

Budd Blvd Industrial Park is ideally situated in Winston-Salem, providing easy access to interstates, population hubs, and airports. With direct access to Interstate 40, this thriving commercial corridor connects to Highways 421, 52, I-285, I-74, and more. The Piedmont Triad International Airport is conveniently located less than 30 miles away, enhancing logistical efficiency. Furthermore, several ports that facilitate trans-Atlantic freight are within a day's drive.

# 199 BUDD BOULEVARD WINSTON-SALEM, NC 27103

+ PROPERTY TYPE Industrial/Warehouse

**+ AVAILABLE SF+/-** 57,600 +/- SF

(53,855 SF warehouse/3,745 SF office)

+ ZONING GI

+ CLEAR HEIGHT 24' at eaves, 39' at peak

+ DOCK DOORS 7

+ DRIVE-IN DOORS 1

+ SPRINKLED ESFR

+ **HEAT SOURCE** GAS

**+ POWER** 3 PHASE, 320 AMPS

+ LEASE RATE \$7.00/NNN