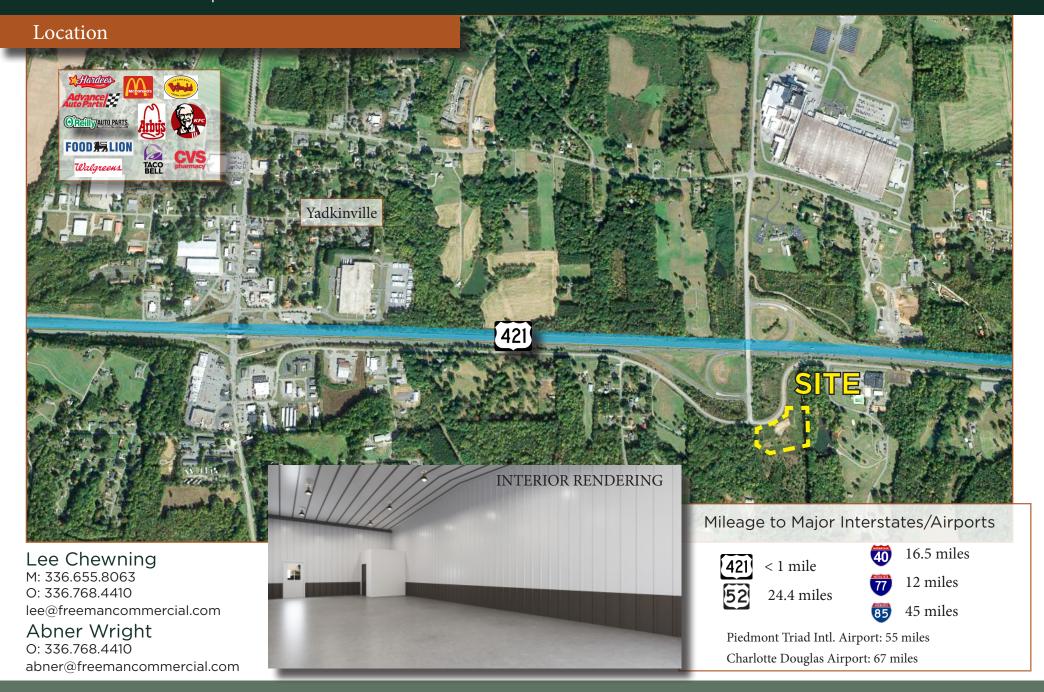

## **Property Summary**

Center

Lone Hickory

Turkeyfoot

Branor

Yadkinville

Courtney

Four Corners

- HB zoning, with 3.47+/- AC additionally available for expansion
- Minimal Landlord responsibilities