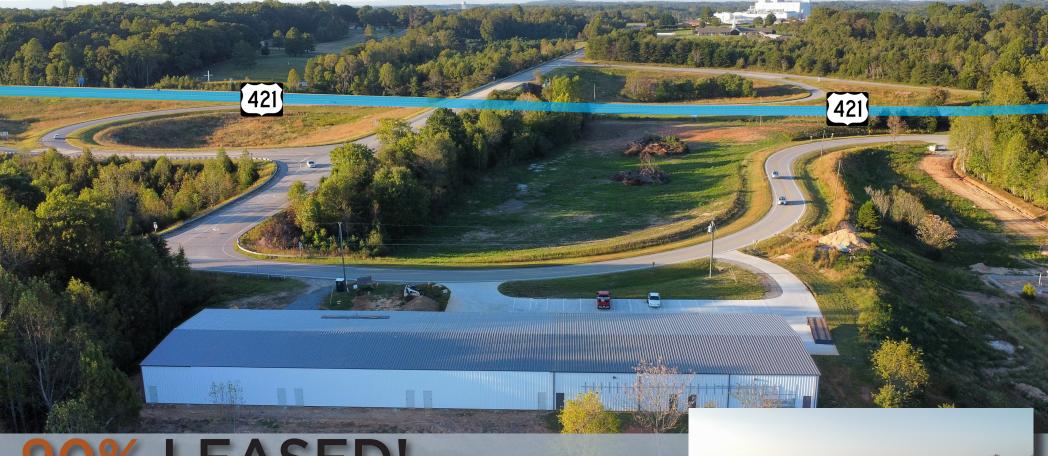

## 90% LEASED!

## New Construction Multi-tenant Flex on Highway 421

Service Rd. & Hwy 421 Yadkinville, NC 27055

Proforma CAP Rate: 7.54%

Offering: \$2,499,000

- 15,500 +/- SF New construction, 90% leased
- Phase 1 complete with phase 2 scheduled for completion January 2025