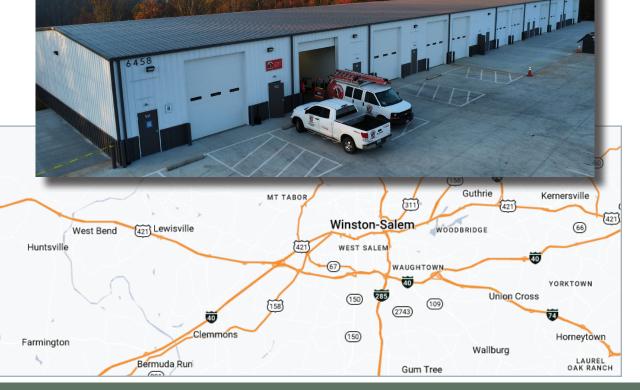

## New Construction Multi-tenant Flex on Highway 421

Service Rd. & Hwy 421 Yadkinville, NC 27055

Proforma CAP Rate: 7.54%

Offering: \$2,499,000

- 15,500 +/- SF New construction, 90% leased
- Phase 1 complete with phase 2 scheduled for completion January 2025