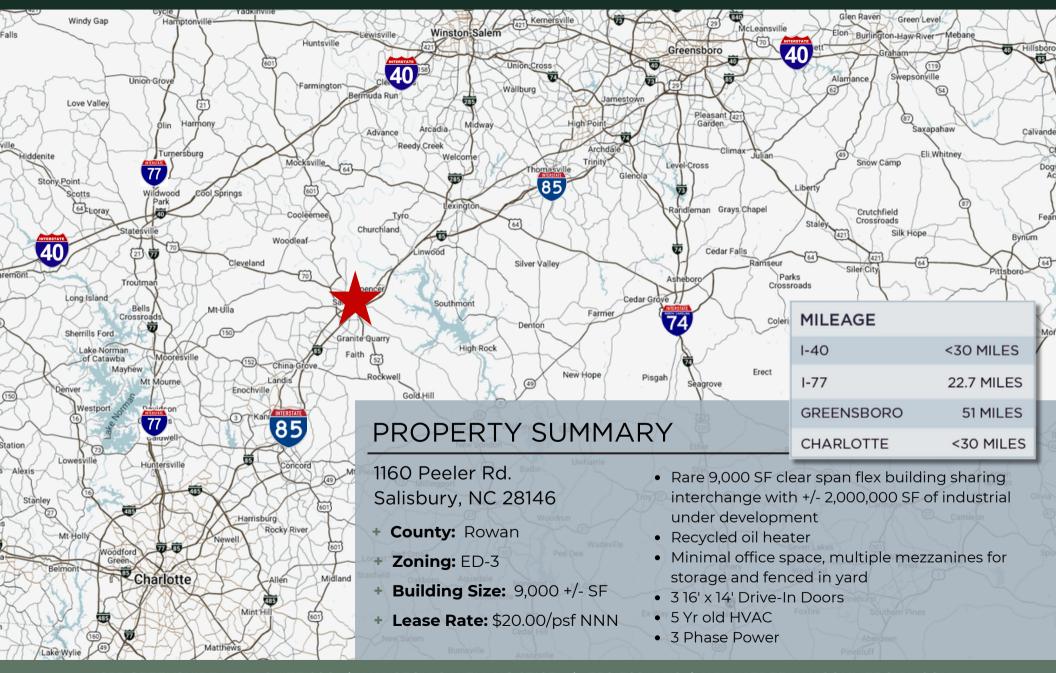

## FREEMAN COMMERCIAL REAL ESTATE

85

Peeler Rd.

minim

Loves

WELL-POSITIONED FLEX, HIGH TRAFFIC I-85 9,000 +/- SF | PEELER RD., SALISBURY NC CHARLIE FREEMAN O: 336-768-4410 charlie@freemancommercial.com

**FENCED IN YARD!** 