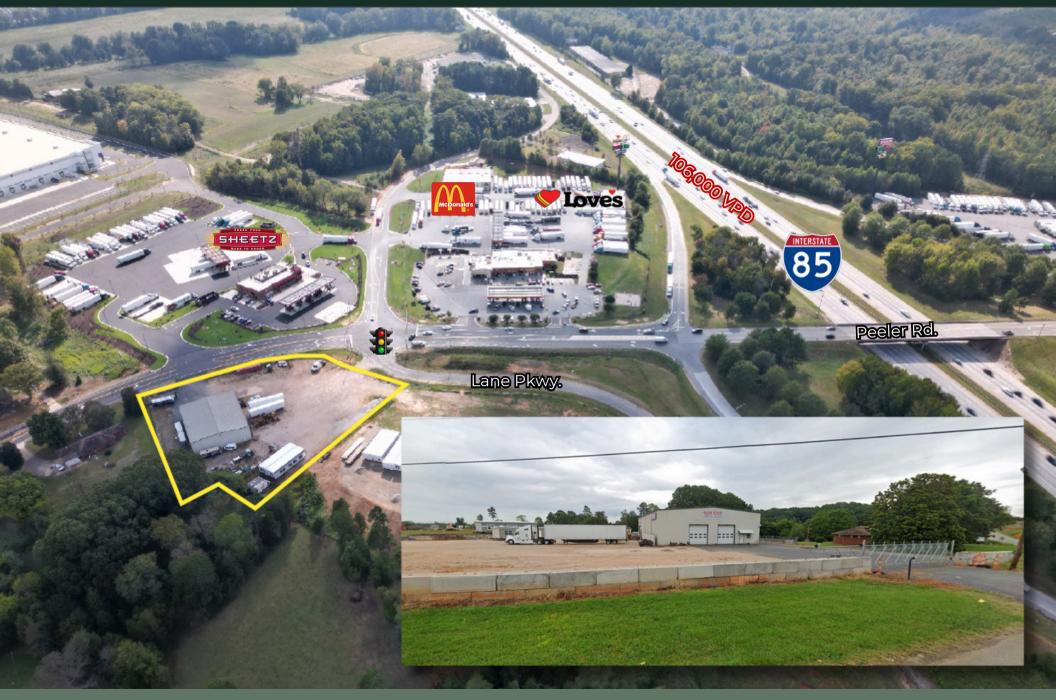

## FREEMAN COMMERCIAL REAL ESTATE

85

Peeler Rd.

minim

Loves

WELL-POSITIONED FLEX, HIGH TRAFFIC I-85 9,000 +/- SF | PEELER RD., SALISBURY NC CHARLIE FREEMAN O: 336-768-4410 charlie@freemancommercial.com

**FENCED IN YARD!** 

2,400,000 SF NEW INDUSTRIAL UNDER CONSTRUCTION