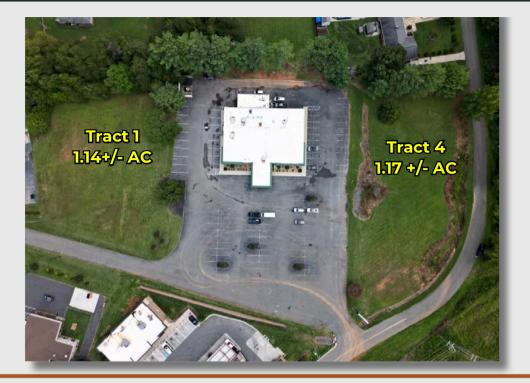

## MONTROYAL RD./BETHANIA RURAL HALL RD. RURAL HALL, NC 27045

- + Tract 1: 1.14 AC + Tract 4: 1.17 AC
- **+ Sale Price:** \$750,000 **+ Sale Price:** \$850,000
  - Two outparcels for sale in quickly growing Rural Hall market
  - Visibility from Highway 52 (future I-285)
  - Rough graded with access to signalized corner at Montroyal Rd. and Bethania Rural Hall Rd.