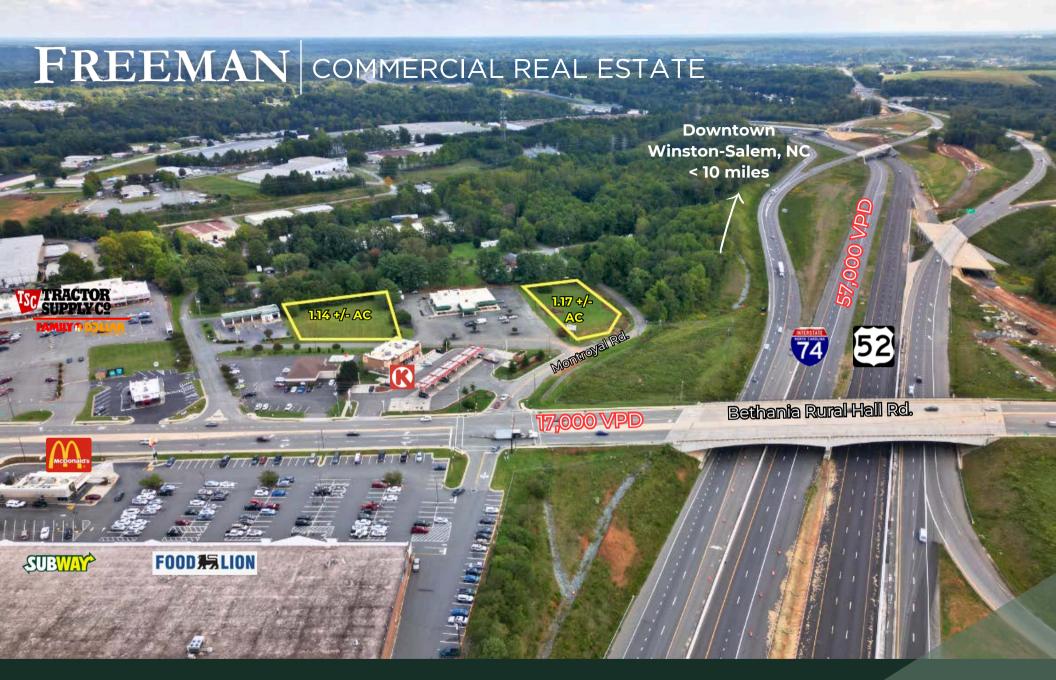

## MONTROYAL RD./BETHANIA RURAL HALL RD. RURAL HALL, NC 27045

- + Tract 1: 1.14 AC + Tract 4: 1.17 AC
- **+ Sale Price:** \$750,000 **+ Sale Price:** \$850,000
  - Two outparcels for sale in quickly growing Rural Hall market
  - Visibility from Highway 52 (future I-285)
  - Rough graded with access to signalized corner at Montroyal Rd. and Bethania Rural Hall Rd.

## **TRAFFIC COUNTS**

Hwy 5257,700 VPDBethania Rural Hall Rd.17,000 VPD

CHARLIE FREEMAN 336.768.4410 charlie@freemancommercial.com

FREEMAN COMMERCIAL REAL ESTATE

# LOCATION INSIGHT

52

FOOD

SC TRACTOR