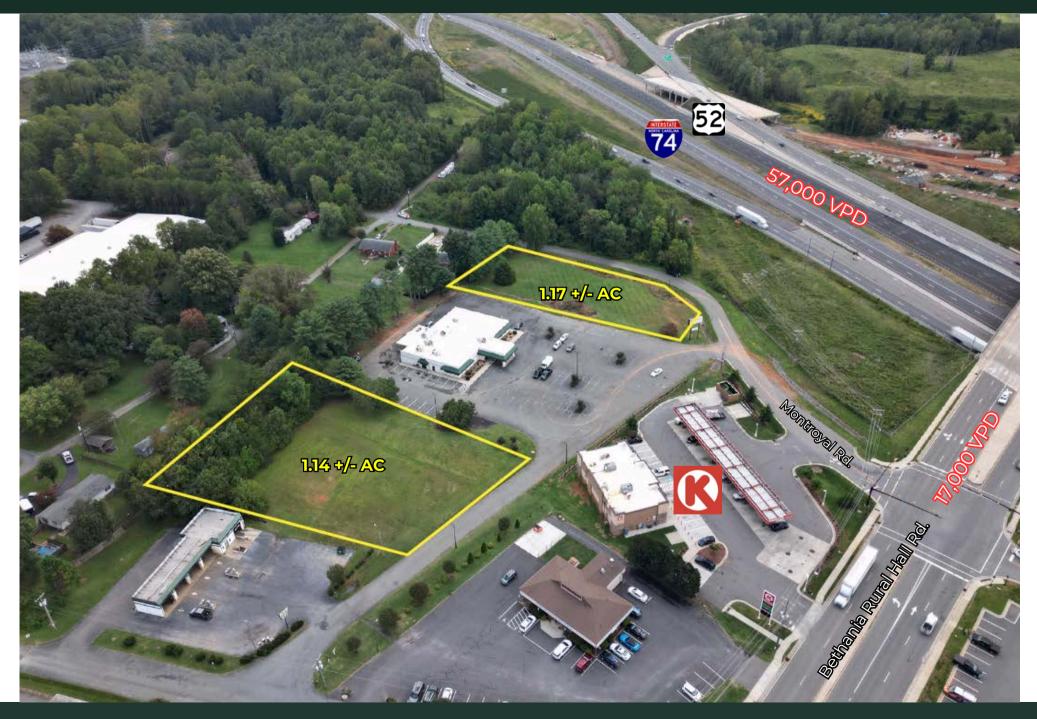

## MONTROYAL RD./BETHANIA RURAL HALL RD. RURAL HALL, NC 27045

- + Tract 1: 1.14 AC + Tract 4: 1.17 AC
- **+ Sale Price:** \$750,000 **+ Sale Price:** \$850,000
  - Two outparcels for sale in quickly growing Rural Hall market
  - Visibility from Highway 52 (future I-285)
  - Rough graded with access to signalized corner at Montroyal Rd. and Bethania Rural Hall Rd.

## **TRAFFIC COUNTS**

Hwy 5257,700 VPDBethania Rural Hall Rd.17,000 VPD

CHARLIE FREEMAN 336.768.4410 charlie@freemancommercial.com

FREEMAN COMMERCIAL REAL ESTATE