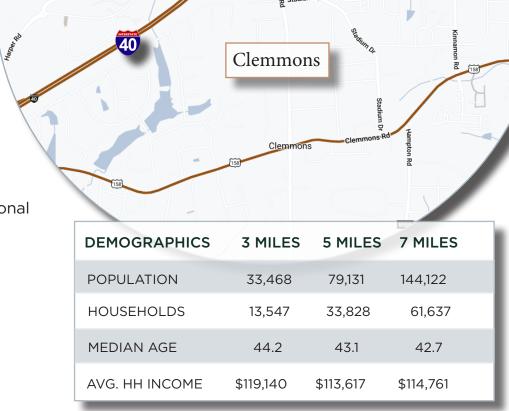

## Village of Clemmons Overview

Discover Clemmons, a charming village in Forsyth County, NC, nestled in the picturesque Piedmont Triad just 10 miles southwest of Winston-Salem. Steeped in history, Clemmons was established in 1802 and later incorporated in 1986. The Village of Clemmons operates under a Council/Manager form of government, ensuring efficient and responsive governance.

With a thriving population of 21,823, Clemmons offers a vibrant and diverse community and is home to highly acclaimed public schools as well as the largest high school in Forsyth County. Clemmons' robust and growing economy embraces a rich and diverse faith community, thriving retail establishments and a healthy array of restaurants. Situated in the Northwestern Piedmont section of NC, Clemmons is an integral part of the Greensboro/Winston-Salem/High Point Standard Metropolitan Statistical Area.