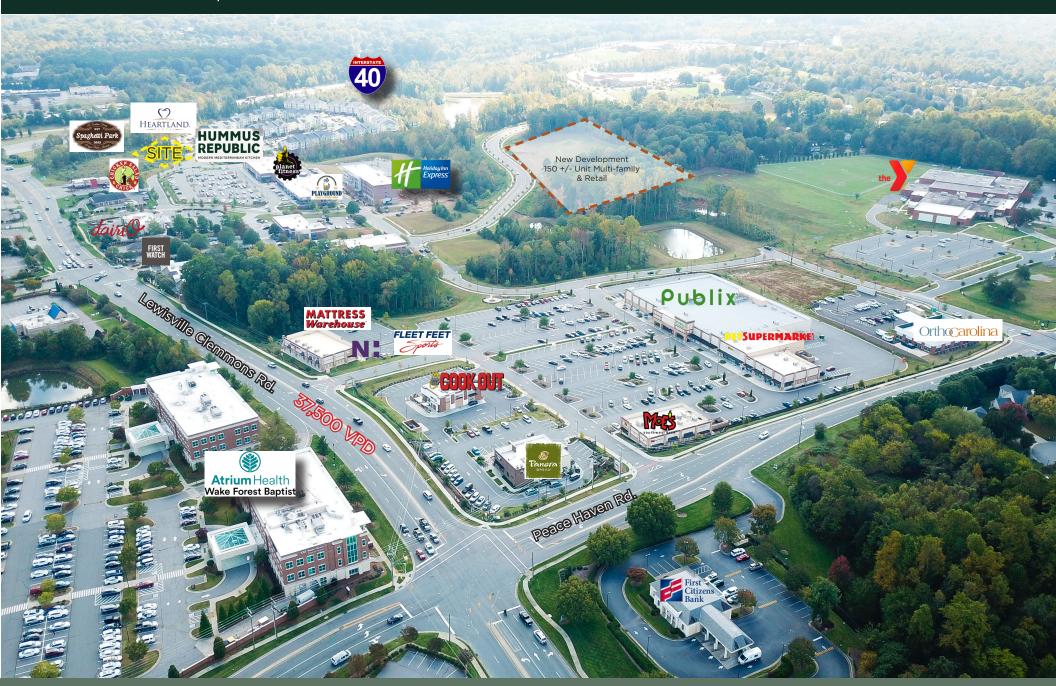

#### **FOR LEASE**

**JOIN HEARTLAND DENTAL & HUMMUS REPUBLIC!** 

1,500 SF - 4,500 SF, PRIME RETAIL CLEMMONS TOWN CENTER | CLEMMONS, NC

40

#### **HIGHLIGHTS**

- 1,500-4,500 SF new construction in high traffic hotspot Clemmons Town Center
- Co-tenants include Heartland Dental and NEW Hummus Republic
- 312 luxury apartments within walking distance, 150+/more planned on Village Point Drive
- Tenant uses: Retail, Take-Out Restaurant, Office, Professional Services, Healthcare
- Available Q3 2025