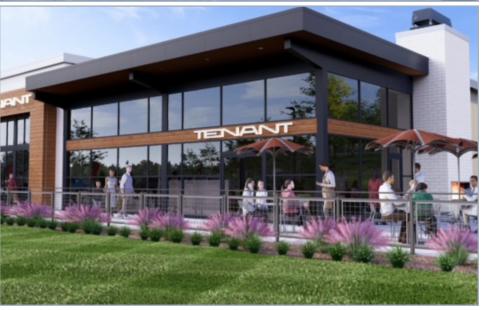

e











#### **FOR LEASE**

**JOIN HEARTLAND DENTAL & HUMMUS REPUBLIC!** 

1,500 SF - 4,500 SF, PRIME RETAIL CLEMMONS TOWN CENTER | CLEMMONS, NC



40

### **PROPERTY SUMMARY**

3487 GENTRY LANE CLEMMONS, NC 27012

BLDG SIZE: 9,750 +/- SF

AVAILABLE SF: 1,500-4,500 +/- SF

LAND AREA: 1.35 +/- AC

ZONING: HB

#### **HIGHLIGHTS**

- 1,500-4,500 SF new construction in high traffic hotspot Clemmons Town Center
- Co-tenants include Heartland Dental and NEW Hummus Republic
- 312 luxury apartments within walking distance, 150+/more planned on Village Point Drive
- Tenant uses: Retail, Take-Out Restaurant, Office, Professional Services, Healthcare
- Available Q3 2025

Lee Chewning O: 336-768-4410

M: 336-655-8063

lee@freemancommercial.com



S Peace Haven Rd

#### PROPOSED RENDERINGS









#### PROPOSED BUILDING LAYOUT







1255 CREEKSHIRE WAY SUITE 200 WINSTON-SALEM NC 27103 | WWW.FREEMANCOMMERCIAL.COM

## Village of Clemmons Overview



Discover Clemmons, a charming village in Forsyth County, NC, nestled in the picturesque Piedmont Triad just 10 miles southwest of Winston-Salem. Steeped in history, Clemmons was established in 1802 and later incorporated in 1986. The Village of Clemmons operates under a Council/Manager form of government, ensuring efficient and responsive governance.

With a thriving population of 21,823, Clemmons offers a vibrant and diverse community and is home to highly acclaimed public schools as well as the largest high school in Forsyth County. Clemmons' robust and growing economy embraces a rich and diverse faith community, thriving retail estab