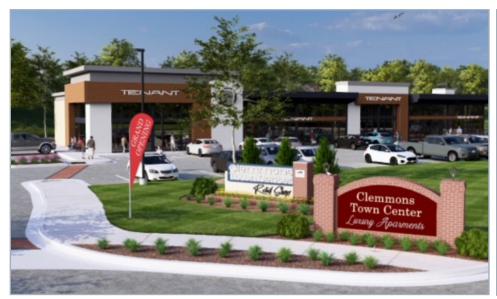

rehouse











#### **FOR LEASE**

**JOIN HEARTLAND DENTAL & HUMMUS REPUBLIC!** 

1,500 SF - 4,500 SF, PRIME RETAIL CLEMMONS TOWN CENTER | CLEMMONS, NC



40

### **PROPERTY SUMMARY**

3487 GENTRY LANE CLEMMONS, NC 27012

BLDG SIZE: 9,750 +/- SF

AVAILABLE SF: 1,500-4,500 +/- SF

LAND AREA: 1.35 +/- AC

ZONING: HB

#### **HIGHLIGHTS**

- 1,500-4,500 SF new construction in high traffic hotspot Clemmons Town Center
- Co-tenants include Heartland Dental and NEW Hummus Republic
- 312 luxury apartments within walking distance, 150+/more planned on Village Point Drive
- Tenant uses: Retail, Take-Out Restaurant, Office, Professional Services, Healthcare
- Available Q3 2025

Lee Chewning O: 336-768-4410

M: 336-655-8063

lee@freemancommercial.com



S Peace Haven Rd

#### PROPOSED RENDERINGS









#### PROPOSED BUILDING LAYOUT







1255 CREEKSHIRE WAY SUITE 200 WINSTON-SALEM NC 27103 | WWW.FREEMANCOMMERCIAL.COM

## Village of Clemmons Overview



Discover Clemmons, a charming village in Forsyth County, NC, nestled in the picturesque Piedmont Triad just 10 miles southwest of Winston-Salem. Steeped in history, Clemmons was established in 1802 and later incorporated in 1986. The Village of Clemmons operates under a Council/Manager form of government, ensuring efficient and responsive governance.

With a thriving population of 21,823, Clemmons offers a vibrant and diverse community and is home to highly acclaimed public schools as well as the largest high school in Forsyth County. Clemmons' robust and growing economy embraces a rich and diverse faith community, thriving retail