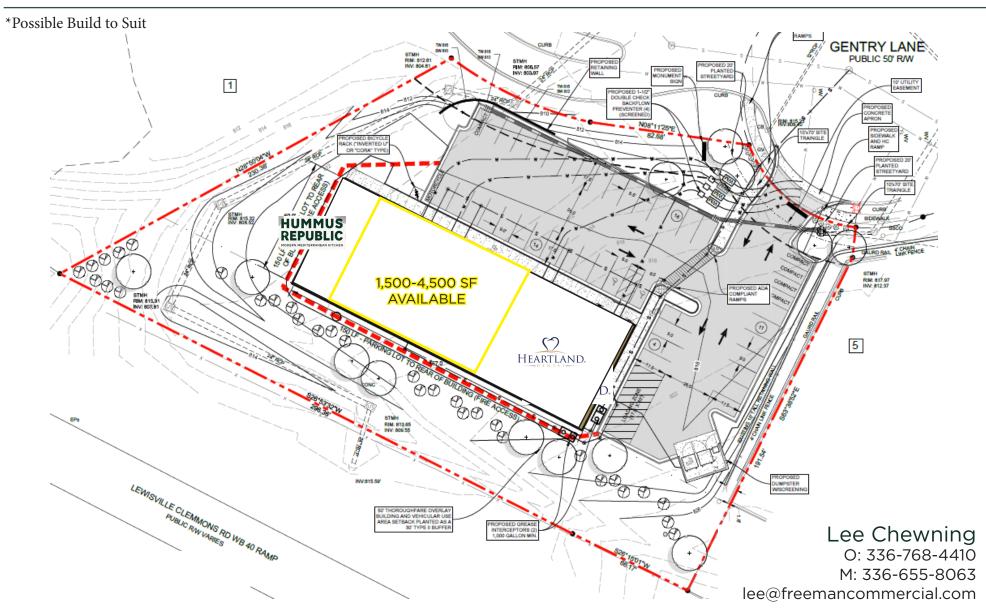

### **PROPERTY SUMMARY**

3487 GENTRY LANE CLEMMONS, NC 27012

BLDG SIZE: 9,750 +/- SF

AVAILABLE SF: 1,500-4,500 +/- SF

LAND AREA: 1.35 +/- AC

ZONING: HB

#### **HIGHLIGHTS**

- 1,500-4,500 SF new construction in high traffic hotspot Clemmons Town Center
- Co-tenants include Heartland Dental and NEW Hummus Republic
- 312 luxury apartments within walking distance, 150+/more planned on Village Point Drive
- Tenant uses: Retail, Take-Out Restaurant, Office, Professional Services, Healthcare
- Available Q3 2025

#### PROPOSED BUILDING LAYOUT

1255 CREEKSHIRE WAY SUITE 200 WINSTON-SALEM NC 27103 | WWW.FREEMANCOMMERCIAL.COM