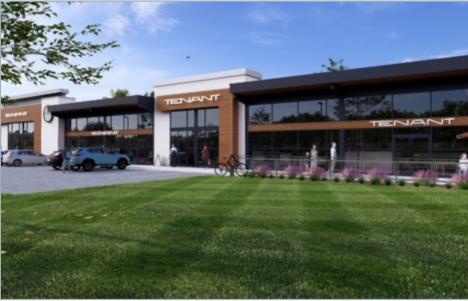

use











#### **FOR LEASE**

**JOIN HEARTLAND DENTAL & HUMMUS REPUBLIC!** 

1,500 SF - 4,500 SF, PRIME RETAIL CLEMMONS TOWN CENTER | CLEMMONS, NC



40

### **PROPERTY SUMMARY**

3487 GENTRY LANE CLEMMONS, NC 27012

BLDG SIZE: 9,750 +/- SF

AVAILABLE SF: 1,500-4,500 +/- SF

LAND AREA: 1.35 +/- AC

ZONING: HB

#### **HIGHLIGHTS**

- 1,500-4,500 SF new construction in high traffic hotspot Clemmons Town Center
- Co-tenants include Heartland Dental and NEW Hummus Republic
- 312 luxury apartments within walking distance, 150+/more planned on Village Point Drive
- Tenant uses: Retail, Take-Out Restaurant, Office, Professional Services, Healthcare
- Available Q3 2025

Lee Chewning O: 336-768-4410

M: 336-655-8063

lee@freemancommercial.com



S Peace Haven Rd

#### PROPOSED RENDERINGS









#### PROPOSED BUILDING LAYOUT







1255 CREEKSHIRE WAY SUITE 200 WINSTON-SALEM NC 27103 | WWW.FREEMANCOMMERCIAL.COM

## Village of Clemmons Overview



Discover Clemmons, a charming village in Forsyth County, NC, nestled in the picturesque Piedmont Triad just 10 miles southwest of Winston-Salem. Steeped in history, Clemmons was established in 1802 and later incorporated in 1986. The Village of Clemmons operates under a Council/Manager form of government, ensuring efficient and responsive governance.

With a thriving population of 21,823, Clemmons offers a vibrant and diverse community and is home to highly acclaimed public schools as well as the largest high school in Forsyth County. Clemmons' robust and growing economy embraces a rich and diverse faith community, thriving retail est