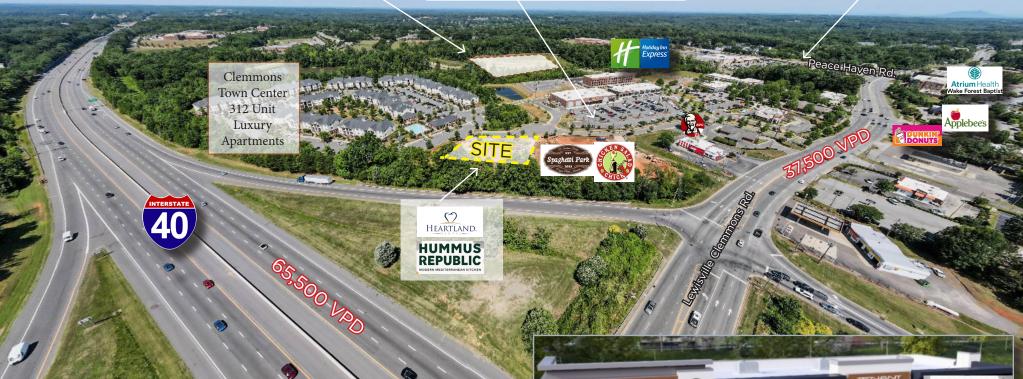

#### **FOR LEASE**

**JOIN HEARTLAND DENTAL & HUMMUS REPUBLIC!** 

1,500 SF - 4,500 SF, PRIME RETAIL CLEMMONS TOWN CENTER | CLEMMONS, NC

40

### **PROPERTY SUMMARY**

3487 GENTRY LANE CLEMMONS, NC 27012

BLDG SIZE: 9,750 +/- SF

AVAILABLE SF: 1,500-4,500 +/- SF

LAND AREA: 1.35 +/- AC

ZONING: HB

#### **HIGHLIGHTS**

- 1,500-4,500 SF new construction in high traffic hotspot Clemmons Town Center
- Co-tenants include Heartland Dental and NEW Hummus Republic
- 312 luxury apartments within walking distance, 150+/more planned on Village Point Drive
- Tenant uses: Retail, Take-Out Restaurant, Office, Professional Services, Healthcare
- Available Q3 2025

Lee Chewning O: 336-768-4410

M: 336-655-8063

lee@freemancommercial.com

S Peace Haven Rd