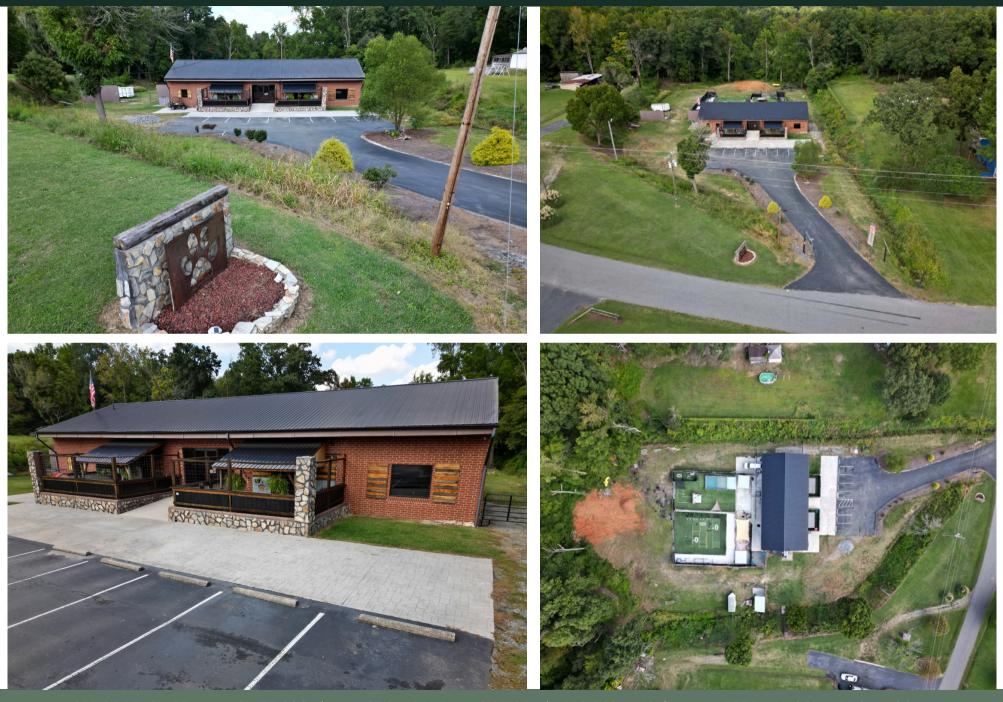

## PROPERTY SUMMARY

156 Cecil Street Thomasville, NC 27260

| County:        | Davidson          |
|----------------|-------------------|
| Parcel Size:   | 1.93 +/- AC       |
| Zoning:        | Highway Commercia |
| Building Size: | 4,000+/- SF       |
| Sales Price:   | \$649,000         |

## HIGHLIGHTS

- Well-positioned site located in between High Point & Thomasville
- Generous square footage equipped with a reception area, staff offices, restrooms and ample parking
- Zoning allows for various uses, providing potential for expansion or alternative business models