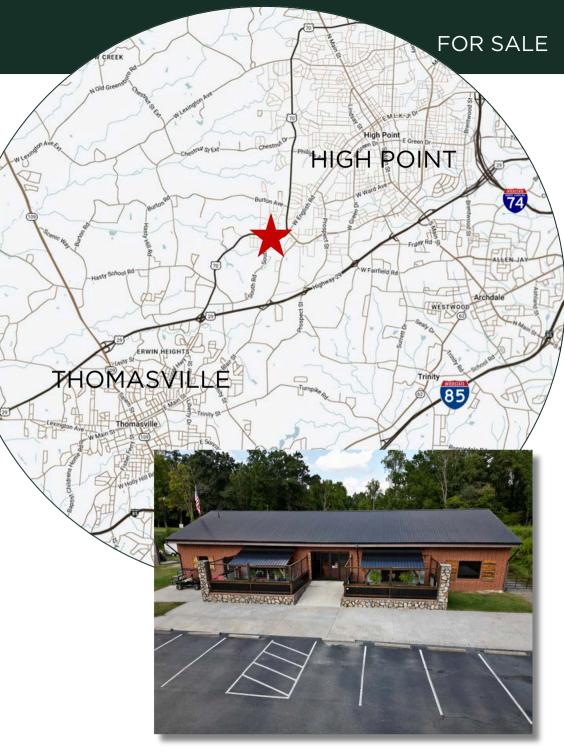

#### **FOR SALE**

PRIME RETAIL SPACE 1.93 +/- AC, 4,000 +/- SF THOMASVILLE/HIGH POINT, NC

WILL NASON O: 336-768-4410 will@freemancommercial.com

## PROPERTY SUMMARY

156 Cecil Street Thomasville, NC 27260

| County:        | Davidson          |
|----------------|-------------------|
| Parcel Size:   | 1.93 +/- AC       |
| Zoning:        | Highway Commercia |
| Building Size: | 4,000+/- SF       |
| Sales Price:   | \$649,000         |

## HIGHLIGHTS

- Well-positioned site located in between High Point & Thomasville
- Generous square footage equipped with a reception area, staff offices, restrooms and ample parking
- Zoning allows for various uses, providing potential for expansion or alternative business models

#### FOR SALE

|           | MILEAGE                                                                                                                                                                                                                                                                                                                                                                                                                                                                                                                                                                                                                                                                                                                                                                                                                                                                                                                                                                                                                                                                                                                                                                                                                                                                                                                                                                                                                                                                                                                                                                                                                                                                                                                                                                                                                                                                                                                                                                                                                                                                                                                        |           |                       |                          | -           |              |          | and the second se |                |
|-----------|--------------------------------------------------------------------------------------------------------------------------------------------------------------------------------------------------------------------------------------------------------------------------------------------------------------------------------------------------------------------------------------------------------------------------------------------------------------------------------------------------------------------------------------------------------------------------------------------------------------------------------------------------------------------------------------------------------------------------------------------------------------------------------------------------------------------------------------------------------------------------------------------------------------------------------------------------------------------------------------------------------------------------------------------------------------------------------------------------------------------------------------------------------------------------------------------------------------------------------------------------------------------------------------------------------------------------------------------------------------------------------------------------------------------------------------------------------------------------------------------------------------------------------------------------------------------------------------------------------------------------------------------------------------------------------------------------------------------------------------------------------------------------------------------------------------------------------------------------------------------------------------------------------------------------------------------------------------------------------------------------------------------------------------------------------------------------------------------------------------------------------|-----------|-----------------------|--------------------------|-------------|--------------|----------|-----------------------------------------------------------------------------------------------------------------------------------------------------------------------------------------------------------------------------------------------------------------------------------------------------------------------------------------------------------------------------------------------------------------------------------------------------------------------------------------------------------------------------------------------------------------------------------------------------------------------------------------------------------------------------------------------------|----------------|
|           | HIGH POINT                                                                                                                                                                                                                                                                                                                                                                                                                                                                                                                                                                                                                                                                                                                                                                                                                                                                                                                                                                                                                                                                                                                                                                                                                                                                                                                                                                                                                                                                                                                                                                                                                                                                                                                                                                                                                                                                                                                                                                                                                                                                                                                     | 2.5 MILES |                       |                          |             | - Inging     | ter and  | 1                                                                                                                                                                                                                                                                                                                                                                                                                                                                                                                                                                                                                                                                                                   |                |
|           | THOMASVILLE                                                                                                                                                                                                                                                                                                                                                                                                                                                                                                                                                                                                                                                                                                                                                                                                                                                                                                                                                                                                                                                                                                                                                                                                                                                                                                                                                                                                                                                                                                                                                                                                                                                                                                                                                                                                                                                                                                                                                                                                                                                                                                                    | 3.4 MILES | and the second second | 7                        |             |              | HELL     | and the second                                                                                                                                                                                                                                                                                                                                                                                                                                                                                                                                                                                                                                                                                      | S.J.           |
| -         | I-85                                                                                                                                                                                                                                                                                                                                                                                                                                                                                                                                                                                                                                                                                                                                                                                                                                                                                                                                                                                                                                                                                                                                                                                                                                                                                                                                                                                                                                                                                                                                                                                                                                                                                                                                                                                                                                                                                                                                                                                                                                                                                                                           | 5.5 MILES | and a second and      |                          | in a        |              | Wass     | AND A REAL PROPERTY.                                                                                                                                                                                                                                                                                                                                                                                                                                                                                                                                                                                                                                                                                | and the second |
| La series | 1-74                                                                                                                                                                                                                                                                                                                                                                                                                                                                                                                                                                                                                                                                                                                                                                                                                                                                                                                                                                                                                                                                                                                                                                                                                                                                                                                                                                                                                                                                                                                                                                                                                                                                                                                                                                                                                                                                                                                                                                                                                                                                                                                           | 5.6 MILES | MAKE ALL              |                          |             | 1 and        | Westches | Sterpe                                                                                                                                                                                                                                                                                                                                                                                                                                                                                                                                                                                                                                                                                              |                |
|           |                                                                                                                                                                                                                                                                                                                                                                                                                                                                                                                                                                                                                                                                                                                                                                                                                                                                                                                                                                                                                                                                                                                                                                                                                                                                                                                                                                                                                                                                                                                                                                                                                                                                                                                                                                                                                                                                                                                                                                                                                                                                                                                                |           |                       | High Point<br>3+/- miles | I English R | d.           |          |                                                                                                                                                                                                                                                                                                                                                                                                                                                                                                                                                                                                                                                                                                     |                |
|           | -                                                                                                                                                                                                                                                                                                                                                                                                                                                                                                                                                                                                                                                                                                                                                                                                                                                                                                                                                                                                                                                                                                                                                                                                                                                                                                                                                                                                                                                                                                                                                                                                                                                                                                                                                                                                                                                                                                                                                                                                                                                                                                                              |           |                       |                          | -           | DEMOGRAPHICS | 3 MILES  | 5 MILES                                                                                                                                                                                                                                                                                                                                                                                                                                                                                                                                                                                                                                                                                             | 7 MIL          |
| -0        |                                                                                                                                                                                                                                                                                                                                                                                                                                                                                                                                                                                                                                                                                                                                                                                                                                                                                                                                                                                                                                                                                                                                                                                                                                                                                                                                                                                                                                                                                                                                                                                                                                                                                                                                                                                                                                                                                                                                                                                                                                                                                                                                | - Aling   | 学生 。                  | Thomasville              |             | POPULATION   | 27,628   | 94,528                                                                                                                                                                                                                                                                                                                                                                                                                                                                                                                                                                                                                                                                                              | 150,81         |
|           | The second secon | 1.0       |                       | 4+/- miles               | S VE        | HOUSEHOLDS   | 10,983   | 36,723                                                                                                                                                                                                                                                                                                                                                                                                                                                                                                                                                                                                                                                                                              | 59,56          |
|           | AL STORAGE                                                                                                                                                                                                                                                                                                                                                                                                                                                                                                                                                                                                                                                                                                                                                                                                                                                                                                                                                                                                                                                                                                                                                                                                                                                                                                                                                                                                                                                                                                                                                                                                                                                                                                                                                                                                                                                                                                                                                                                                                                                                                                                     |           | La state              |                          |             | MEDIAN AGE   | 40.7     | 37.4                                                                                                                                                                                                                                                                                                                                                                                                                                                                                                                                                                                                                                                                                                | 39.8           |
|           |                                                                                                                                                                                                                                                                                                                                                                                                                                                                                                                                                                                                                                                                                                                                                                                                                                                                                                                                                                                                                                                                                                                                                                                                                                                                                                                                                                                                                                                                                                                                                                                                                                                                                                                                                                                                                                                                                                                                                                                                                                                                                                                                |           |                       |                          |             |              |          |                                                                                                                                                                                                                                                                                                                                                                                                                                                                                                                                                                                                                                                                                                     |                |