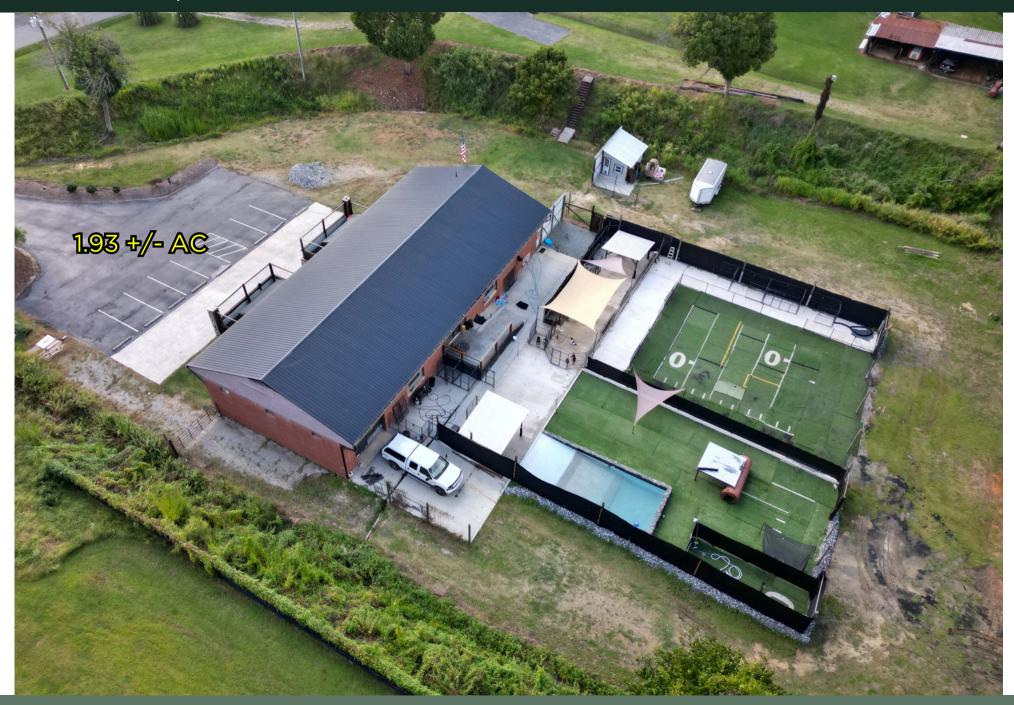

## PROPERTY SUMMARY

156 Cecil Street Thomasville, NC 27260

| County:        | Davidson          |
|----------------|-------------------|
| Parcel Size:   | 1.93 +/- AC       |
| Zoning:        | Highway Commercia |
| Building Size: | 4,000+/- SF       |
| Sales Price:   | \$649,000         |

## HIGHLIGHTS

- Well-positioned site located in between High Point & Thomasville
- Generous square footage equipped with a reception area, staff offices, restrooms and ample parking
- Zoning allows for various uses, providing potential for expansion or alternative business models