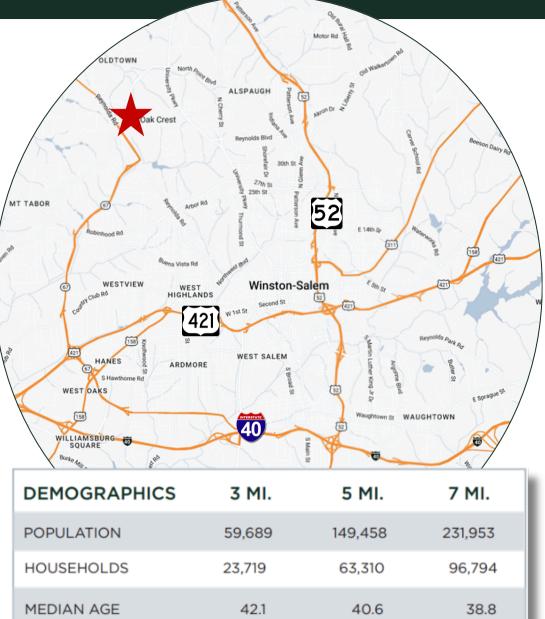

CHARLIE FREEMAN O: 336-768-4410 charlie@freemancommercial.com

\$106,187

\$107.079

\$95.591

1255 CREEKSHIRE WAY, SUITE 200 I WINSTON-SALEM, NC 27103 I 336-768-4410 I WWW.FREEMANCOMMERCIAL.COM

AVG. HH INCOME