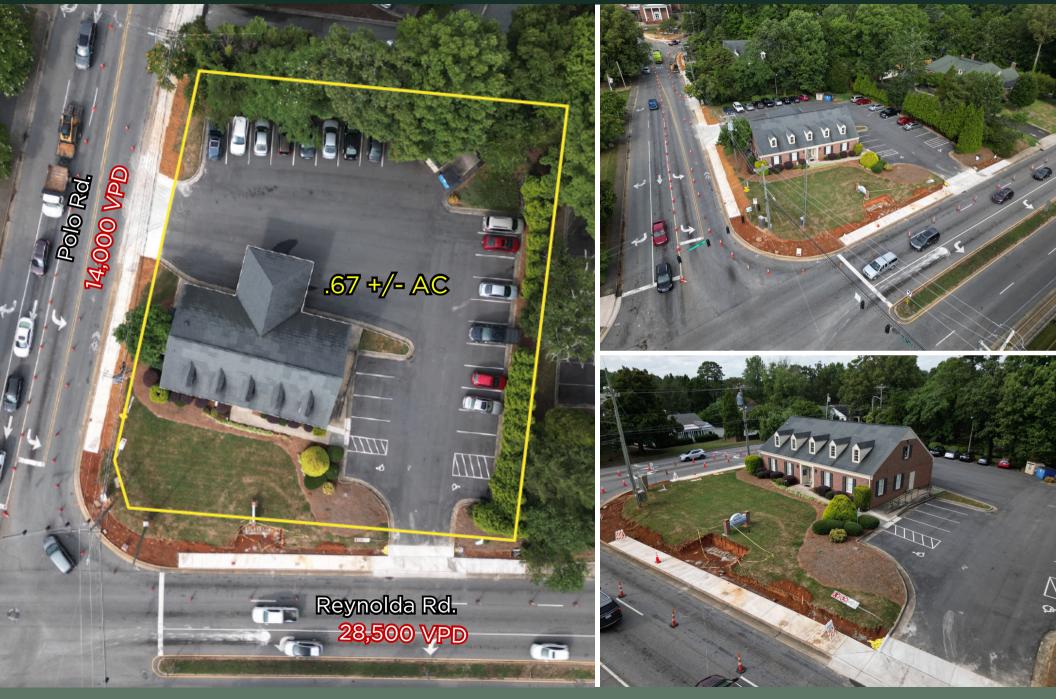

## PROPERTY SUMMARY

2600 Reynolda Road Winston-Salem, NC 27106

| County:      | Forsyth                                                                                 |
|--------------|-----------------------------------------------------------------------------------------|
| Parcel Size: | 0.67 +/- AC                                                                             |
| Zoning:      | LO                                                                                      |
| Tenancy:     | Leased, 7 years remaining with<br>2.5% annual rent increases &<br>three 5-year renewals |
| CAP Rate:    | 7%                                                                                      |
| Sales Price: | \$1,300,000                                                                             |

### HIGHLIGHTS

- Landlord responsibilities include structural elements (load bearing walls, supports, foundation and exterior walls)
- Current tenant has 56 veterinary locations & growing
- Located on a high profile corner with nearly 30,000 VPD, less than a mile from Wake Forest University