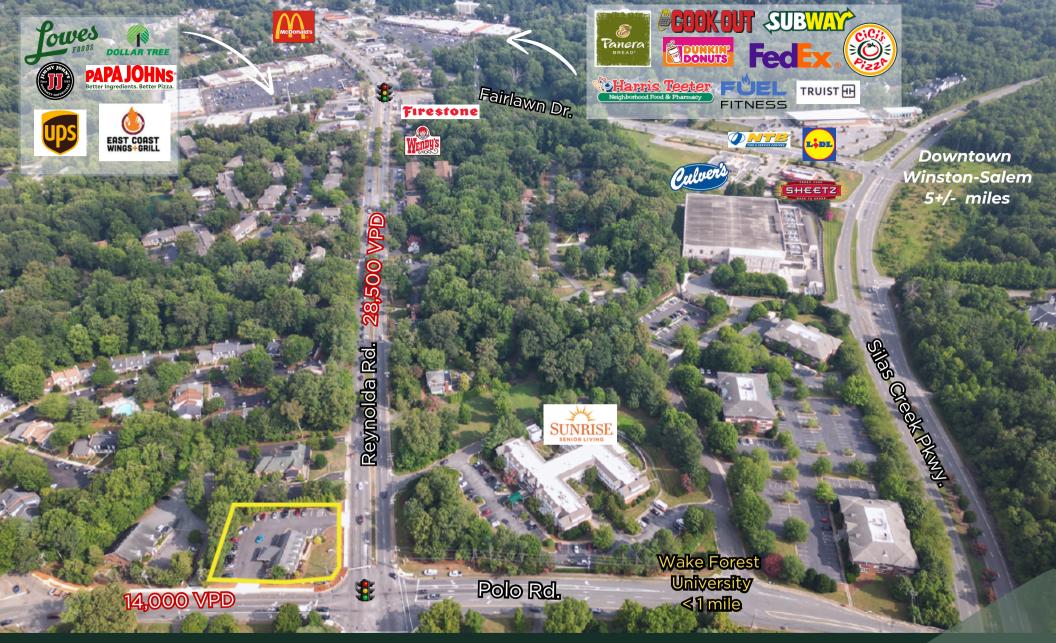

### HIGHLIGHTS

- Landlord responsibilities include structural elements (load bearing walls, supports, foundation and exterior walls)
- Current tenant has 56 veterinary locations & growing
- Located on a high profile corner with nearly 30,000 VPD, less than a mile from Wake Forest University