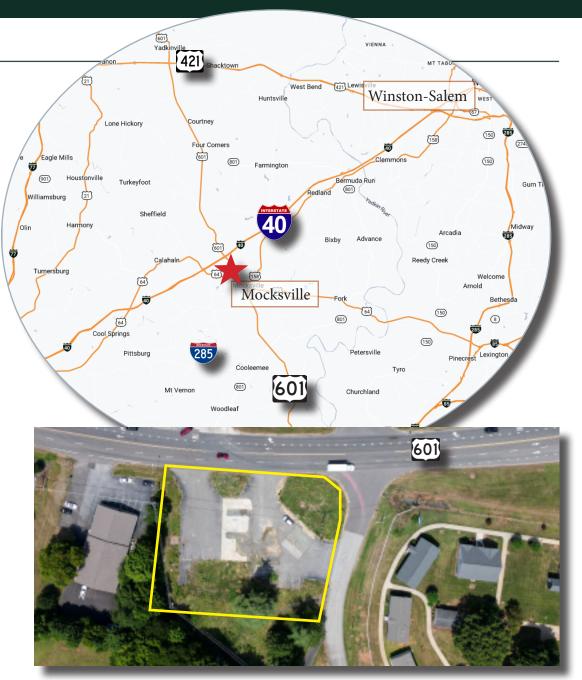

## FOR SALE 1.35 +/- AC I-40 INTERCHANGE, MOCKSVILLE NC

Dd/N OU

LADD FREEMAN O: 336-768-4410 ladd@freemancommercial.com

#### 1675 US Hwy 601 N Mocksville, NC 27028

SIZE 1.35 +/- AC ZONING: Highway Commercial

#### HIGHLIGHTS

- Cleared and cleaned by owner
- Possible QSR, Automotive, or Retail opportunity
- Conveniently located on Hwy 601 & I-40
- Traffic Counts
  Hwy 601: 11,000 VPD
  I-40: 37,500 VPD
- Sale Price: \$1,200,000