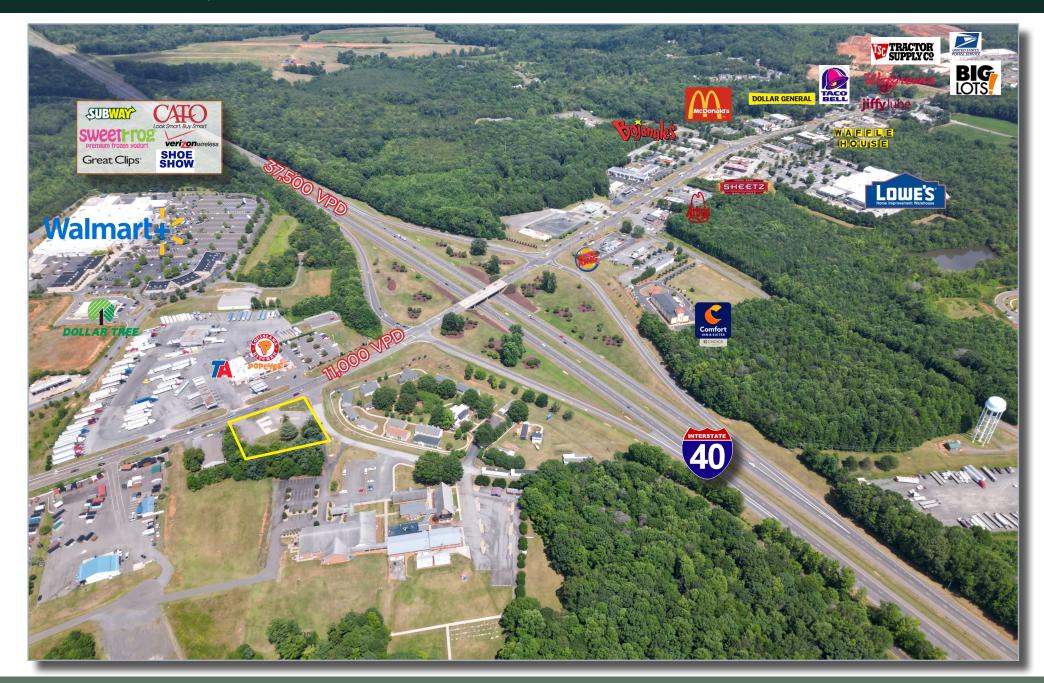

# FREEMAN COMMERCIAL REAL ESTATE

DOLLAR TRE

1.35 AC

SWEETFOR Premium frozen voeurt Great Clips:

601

INTERSTATE 40

Retail Development

11,000 VPD

#### HIGHLIGHTS

- Cleared and cleaned by owner
- Possible QSR, Automotive, or Retail opportunity
- Conveniently located on Hwy 601 & I-40
- Traffic Counts
  Hwy 601: 11,000 VPD
  I-40: 37,500 VPD
- Sale Price: \$1,200,000