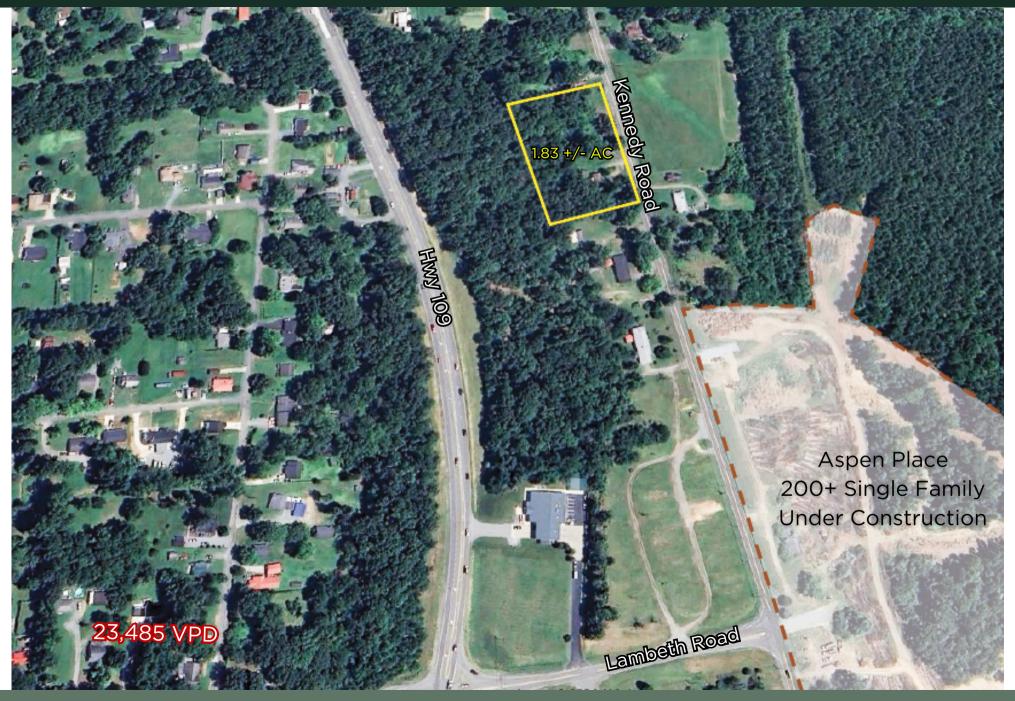

### PROPERTY SUMMARY

274 Kennedy Road Thomasville, NC

County: Davidson Parcel Size: 1.83 +/- AC Zoning: Commercial - C2 Road Frontage: 370' +/-, Kennedy Rd.

### HIGHLIGHTS

- 1.83 +/- acres recently re-zoned commercial parcel across the street from new residential development.
- Easy access to I-85 & Hwy 109
- Prime retail development opportunity for growing mixed-use area
- Additional land available for access between Hwy 109 & Kennedy Rd.
- Sale Price: \$450,000 (Seller financing available!)