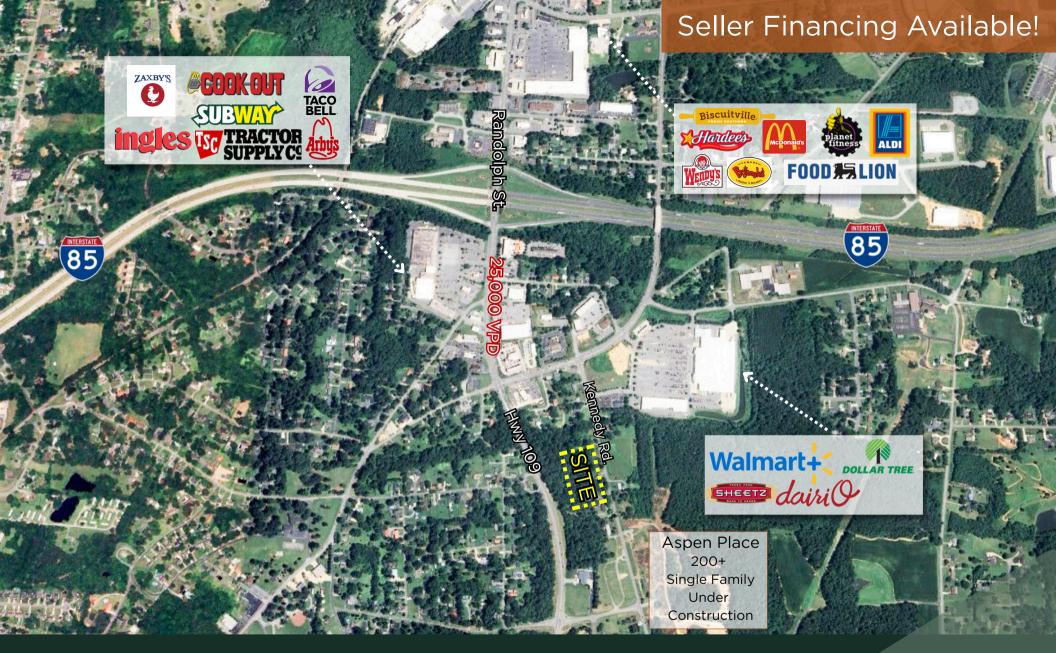

### PROPERTY SUMMARY

274 Kennedy Road Thomasville, NC

County: Davidson Parcel Size: 1.83 +/- AC Zoning: Commercial - C2 Road Frontage: 370' +/-, Kennedy Rd.

### HIGHLIGHTS

- 1.83 +/- acres recently re-zoned commercial parcel across the street from new residential development.
- Easy access to I-85 & Hwy 109
- Prime retail development opportunity for growing mixed-use area
- Additional land available for access between Hwy 109 & Kennedy Rd.
- Sale Price: \$450,000 (Seller financing available!)