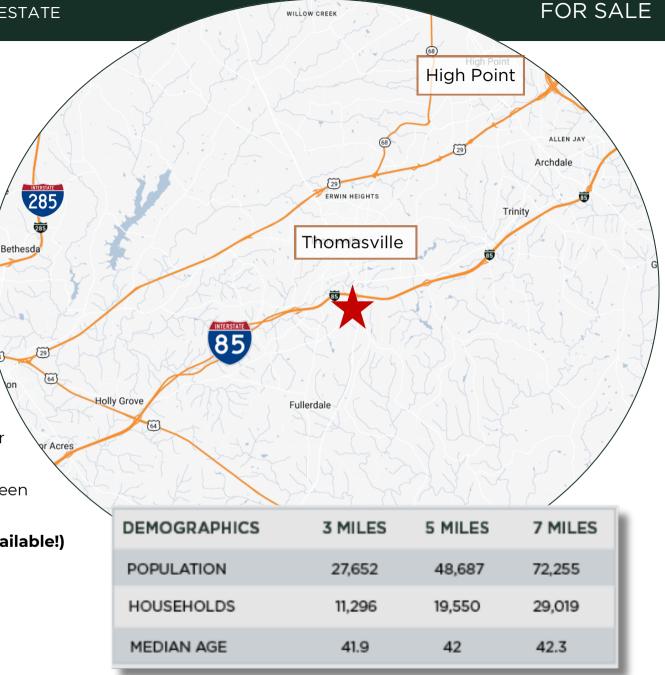

### PROPERTY SUMMARY

274 Kennedy Road Thomasville, NC

County: Davidson Parcel Size: 1.83 +/- AC Zoning: Commercial - C2 Road Frontage: 370' +/-, Kennedy Rd.

### HIGHLIGHTS

- 1.83 +/- acres recently re-zoned commercial parcel across the street from new residential development.
- Easy access to I-85 & Hwy 109
- Prime retail development opportunity for growing mixed-use area
- Additional land available for access between Hwy 109 & Kennedy Rd.
- Sale Price: \$450,000 (Seller financing available!)