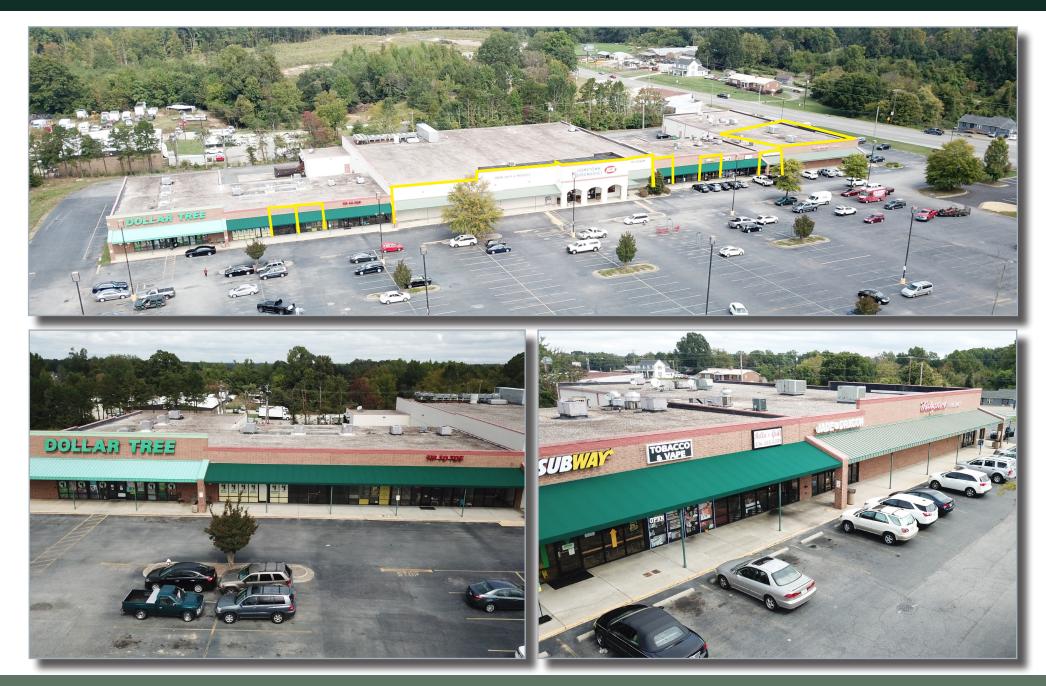

#### Property Highlights

Thomasville Crossing 1404 National Highway Thomasville, NC

| Center Size: | 78,000 sf, 7.68 acres |
|--------------|-----------------------|
|              |                       |

Available: Suite 1404 - 9,600 sf Suite 1418 - 39,000 sf Suite 1424 - 1,500 sf Suite 1422 - 1,500 sf Suite 1412 - 1,800 sf Suite 1412 - 1,500 sf

Lease Rate: \$12.00/psf

- Zoning: C2
- Traffic counts: National Highway- 13,500 VPD Hasty School Rd.- 7,300 VPD