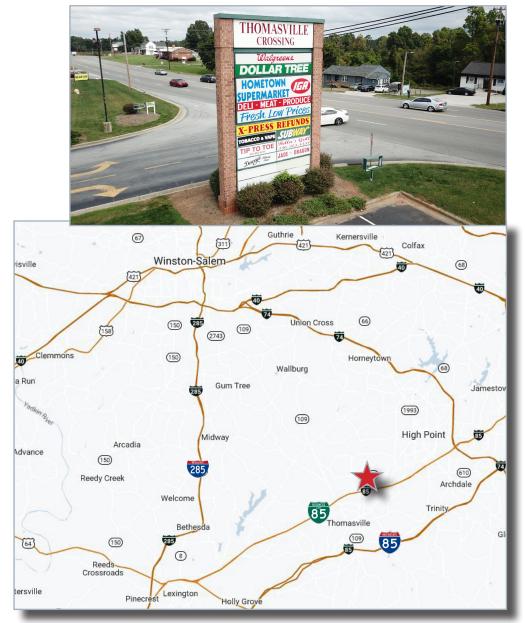

#### Property Highlights

Thomasville Crossing 1404 National Highway Thomasville, NC

| Center Size: | 78,000 sf, 7.68 acres |
|--------------|-----------------------|
|              |                       |

Available: Suite 1404 - 9,600 sf Suite 1418 - 39,000 sf Suite 1424 - 1,500 sf Suite 1422 - 1,500 sf Suite 1412 - 1,800 sf Suite 1412 - 1,500 sf

Lease Rate: \$12.00/psf

- Zoning: C2
- Traffic counts: National Highway- 13,500 VPD Hasty School Rd.- 7,300 VPD