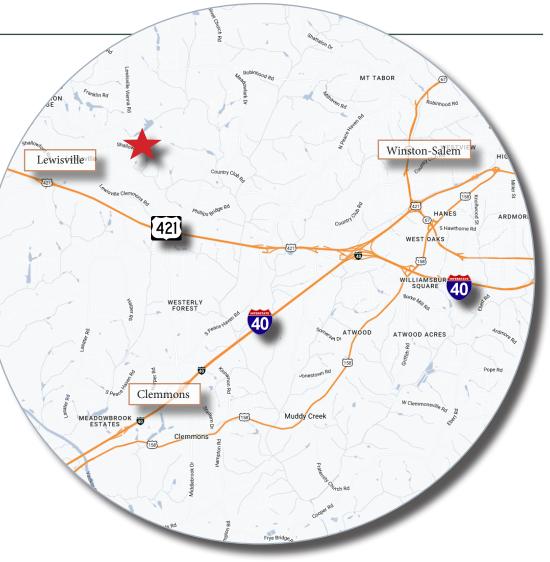

#### HIGHLIGHTS

- Uses to include: Residential Development, Private Estate or Mini-Estates or Small Farm
- Access via Shallowford Rd. & Lewisville Vienna Rd.
- Conveniently situated less than 5 miles from Winston-Salem, Lewisville and Clemmons
- Less than 3 miles to Highway 421, convenient to local public/private schools, abundant retail/grocery
- Sales Price: \$2,134,000.00 (\$50,000 Per Acre)