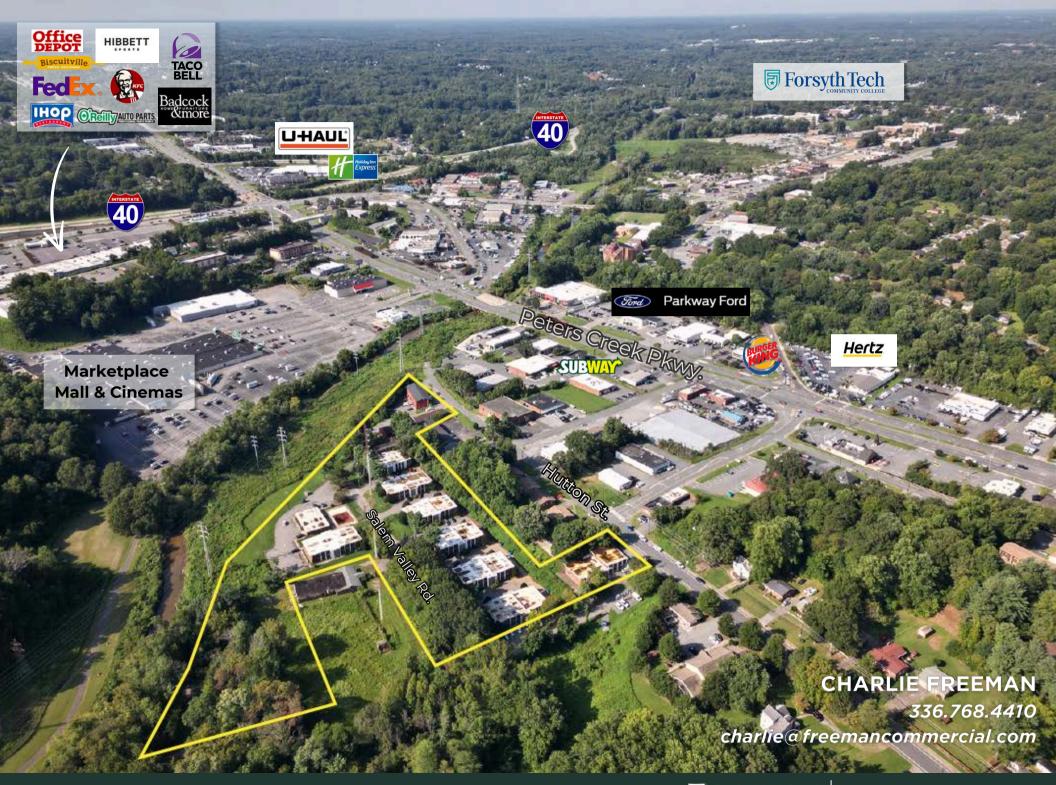

Link Rd.

SII:

Vational Dr.

Salem Crossing 10 buildings 7.82 Acres

FOR SALE

# SALEM CROSSING APARTMENTS

HWY 421 - PETERS CREEK PKWY - I-40 WINSTON-SALEM, NC 27103 FREEMAN COMMERCIAL REAL ESTATE

#### LOCATION INFORMATION

| ADDRESS:   | 111 Salem Valley Road<br>Winston-Salem, NC 27103 |
|------------|--------------------------------------------------|
| COUNTY:    | Forsyth                                          |
| PIN:       | 6824-97-2949 & 6824-87-8635                      |
| LAND AREA: | 7.82 +/- ACRES                                   |
| ZONING:    | RM18                                             |

| MILEAGE      |           |
|--------------|-----------|
| DOWNTOWN W-S | 2 MILES   |
| HWY 421      | 1.2 MILES |
| 1-40         | <1 MILE   |

CHARLIE FREEMAN 336.768.4410 charlie@freemancommercial.com