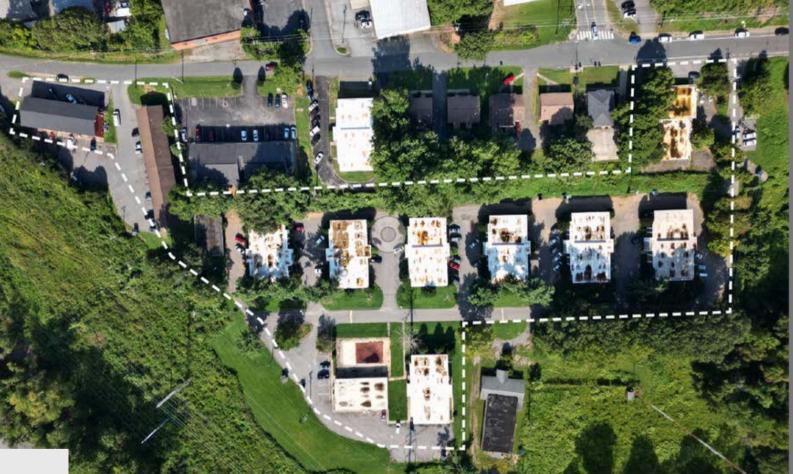

#### LOCATION INFORMATION

| ADDRESS:   | 111 Salem Valley Road<br>Winston-Salem, NC 27103 |
|------------|--------------------------------------------------|
| COUNTY:    | Forsyth                                          |
| PIN:       | 6824-97-2949 & 6824-87-8635                      |
| LAND AREA: | 7.82 +/- ACRES                                   |
| ZONING:    | RM18                                             |

#### **BUILDING INFORMATION**

| # OF BUILDINGS: | 10              |
|-----------------|-----------------|
| # OF FLOORS:    | 2               |
| YEAR BUILT:     | 1968            |
| OCCUPANCY:      | 93%             |
| PARKING:        | Surface Parking |
|                 |                 |