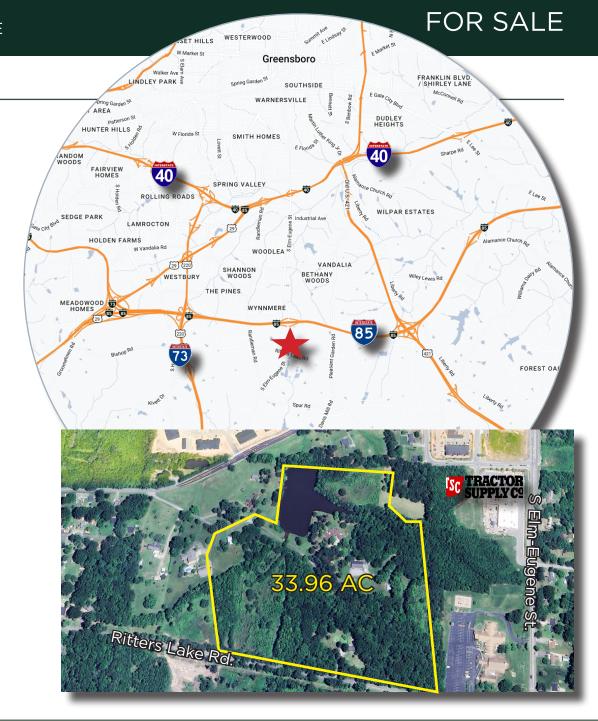

## **PROPERTY SUMMARY**

Ritters Lake Road Greensboro, 27406 Guilford County

SIZE 33.96 +/- AC ZONING: Residential

## **HIGHLIGHTS**

- Residential Development Opportunity within Greensboro city limits
- Zoned Conditional District Residential Single Family - 7
- Please call for pricing details

| DEMOGRAPHICS   | 3 MILES  | 5 MILES  | 7 MILES  |
|----------------|----------|----------|----------|
| POPULATION     | 30,665   | 91,918   | 185,578  |
| HOUSEHOLDS     | 12,950   | 36,133   | 72,459   |
| MEDIAN AGE     | 37.2     | 34.9     | 33.9     |
| AVG. HH INCOME | \$74,239 | \$69,065 | \$79,513 |