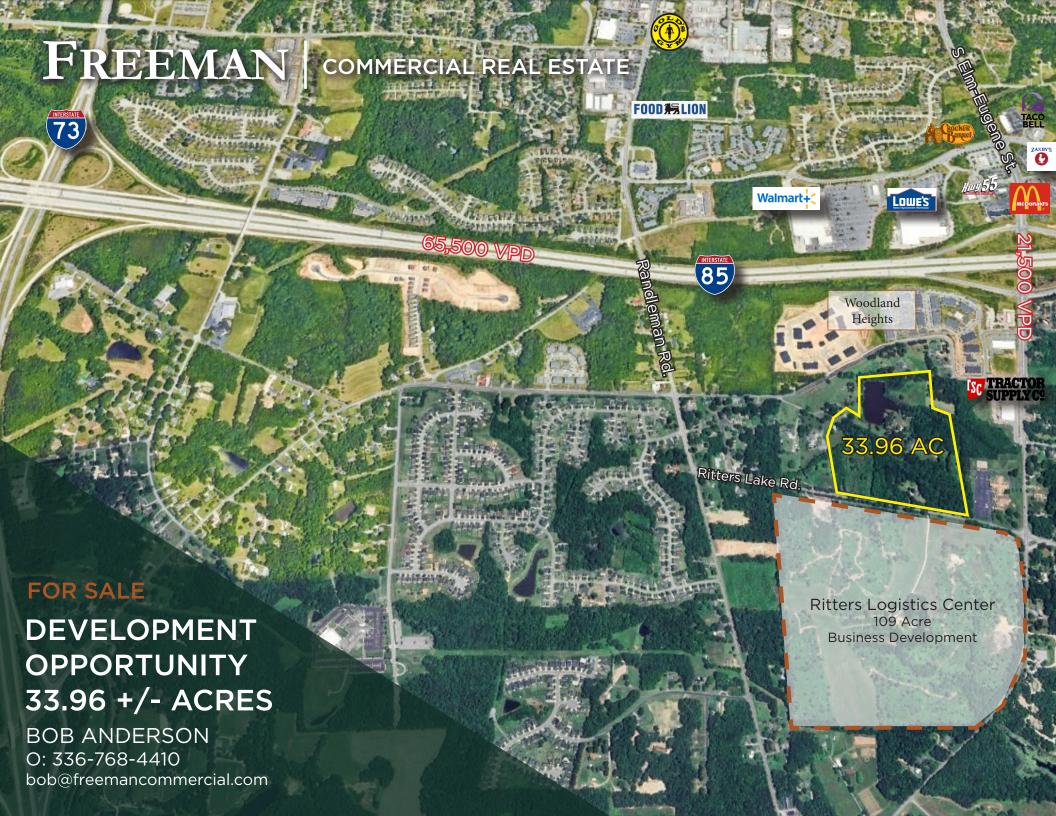

## **PROPERTY SUMMARY**

Ritters Lake Road Greensboro, 27406 Guilford County

SIZE 33.96 +/- AC ZONING: Residential

## **HIGHLIGHTS**

- Residential Development Opportunity within Greensboro city limits
- Zoned Conditional District Residential Single Family - 7
- Please call for pricing details

| DEMOGRAPHICS   | 3 MILES  | 5 MILES  | 7 MILES  |
|----------------|----------|----------|----------|
| POPULATION     | 30,665   | 91,918   | 185,578  |
| HOUSEHOLDS     | 12,950   | 36,133   | 72,459   |
| MEDIAN AGE     | 37.2     | 34.9     | 33.9     |
| AVG. HH INCOME | \$74,239 | \$69,065 | \$79,513 |