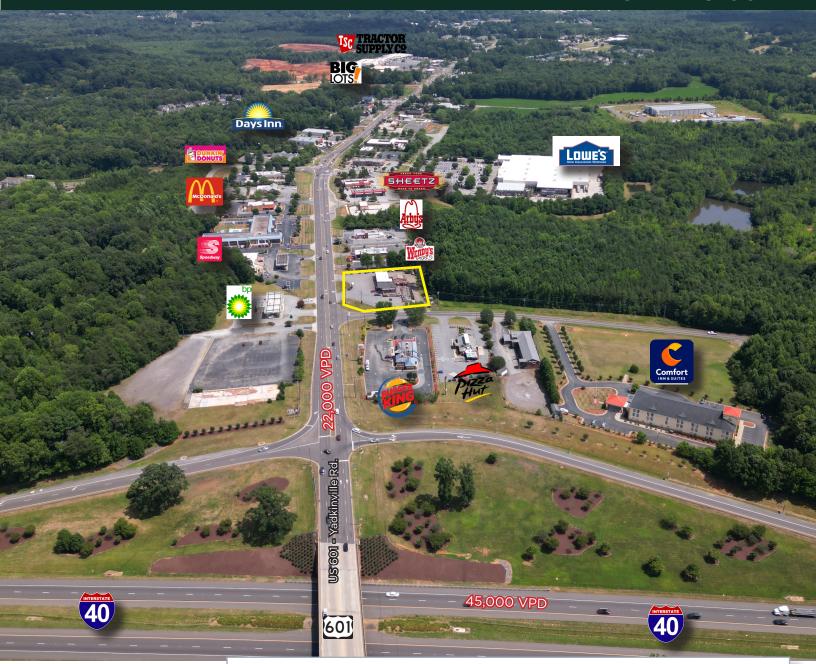

## REDEVELOPMENT OPPORTUNITY

1515 Yadkinville Road Mocksville, NC 27028

Conveniently located, the featured Interstate site is zoned Highway Commercial, and less than a mile from high-traffic Walmart and Lowes Home Improvement anchored centers.

- 1.06 +/- acres available for ground lease or build to suite
- Zoned Highway Commercial
- Possible Gas Station/Convenient Store, QSR, or Medical redevelopment site
- Annual Lease Rate: \$130,000/per year
- Current tenants should not be disturbed!