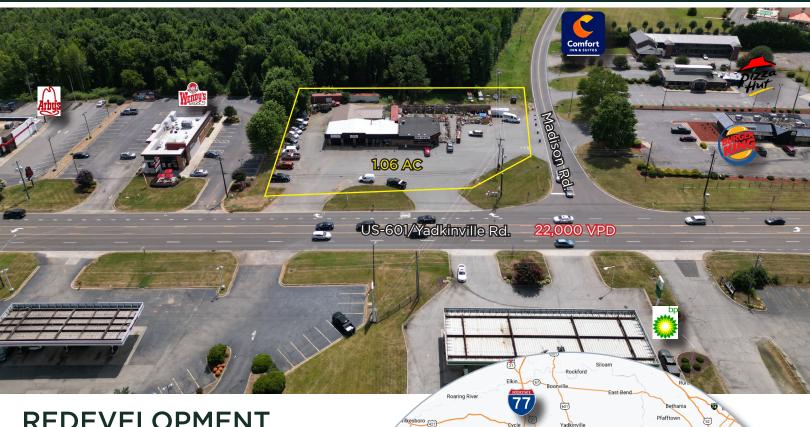

## REDEVELOPMENT OPPORTUNITY

1515 Yadkinville Road Mocksville, NC 27028

Conveniently located, the featured Interstate site is zoned Highway Commercial, and less than a mile from high-traffic Walmart and Lowes Home Improvement anchored centers.

- 1.06 +/- acres available for ground lease or build to suite
- Zoned Highway Commercial
- Possible Gas Station/Convenient Store, QSR, or Medical redevelopment site
- Annual Lease Rate: \$130,000/per year
- Current tenants should not be disturbed!