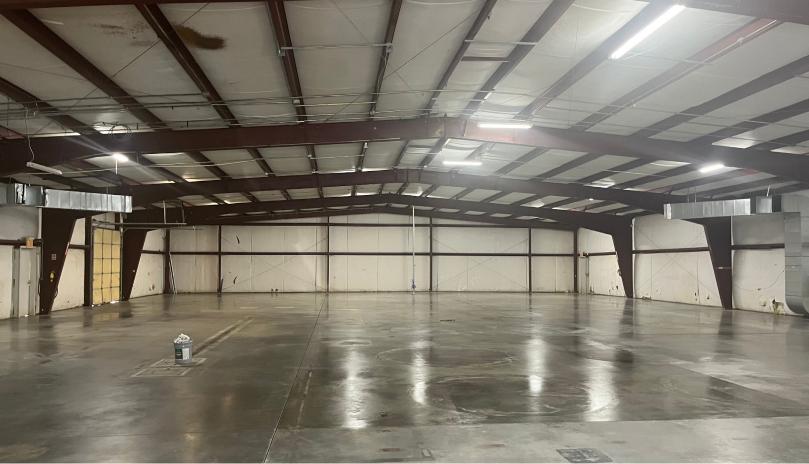

## FLEX BUILDING FOR LEASE

103 Todd Court Thomasville, NC 27360

■ Free standing flex building 150 +/- sf Office 9,800 +/- sf Warehouse

- Fully conditioned
- 2 loading docks, 2 drive-in bays
- Conveniently located on industrial corridor with easy access to High Point, Greensboro, and Winston-Salem.
- Lease Rate: \$6.50/psf REDUCED! \$5.50/psf