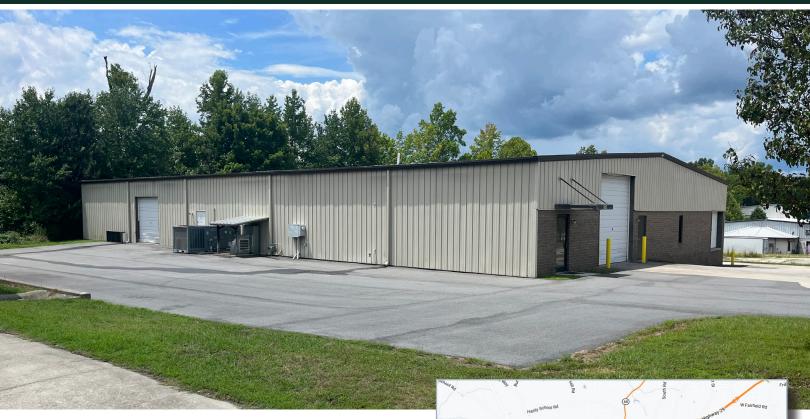

## FLEX BUILDING FOR LEASE

103 Todd Court Thomasville, NC 27360

■ Free standing flex building 150 +/- sf Office 9,800 +/- sf Warehouse

- Fully conditioned
- 2 loading docks, 2 drive-in bays
- Conveniently located on industrial corridor with easy access to High Point, Greensboro, and Winston-Salem.
- Lease Rate: \$6.50/psf REDUCED! \$5.50/psf