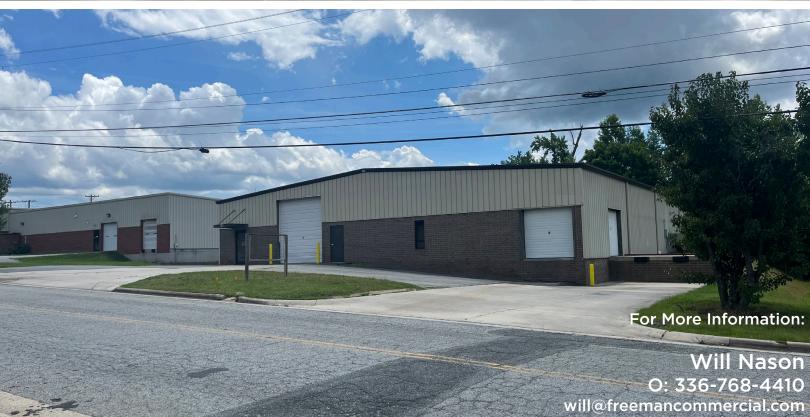

## FLEX BUILDING FOR LEASE

103 Todd Court Thomasville, NC 27360

■ Free standing flex building 150 +/- sf Office 9,800 +/- sf Warehouse

- Fully conditioned
- 2 loading docks, 2 drive-in bays
- Conveniently located on industrial corridor with easy access to High Point, Greensboro, and Winston-Salem.
- Lease Rate: \$6.50/psf REDUCED! \$5.50/psf

For More Information:

Will Nason
O: 336-768-4410
will@freemancommercial.com