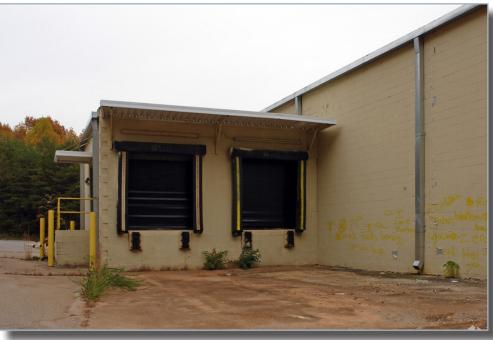

## PROPERTY SUMMARY

AVAILABLE SF: Suite 411: 21,000 SF - \$7.00/PSF NNN

(Anchor Unit, includes 4 loading docks)

Suite 413: 8,450 SF - \$7.00/PSF NNN Suite 421: 1,600 SF - \$10.00/PSF NNN

TOTAL LAND AREA: 4.85 +/- AC

## **HIGHLIGHTS**

■ Possibile uses: Retail, Office, Restaurant, Medical, Fitness

■ Recent upgrade to LED in Common Areas

■ Turnkey anchor unit includes 4 loading docks

■ Traffic Count 2nd Avenue: 10,766 VPD