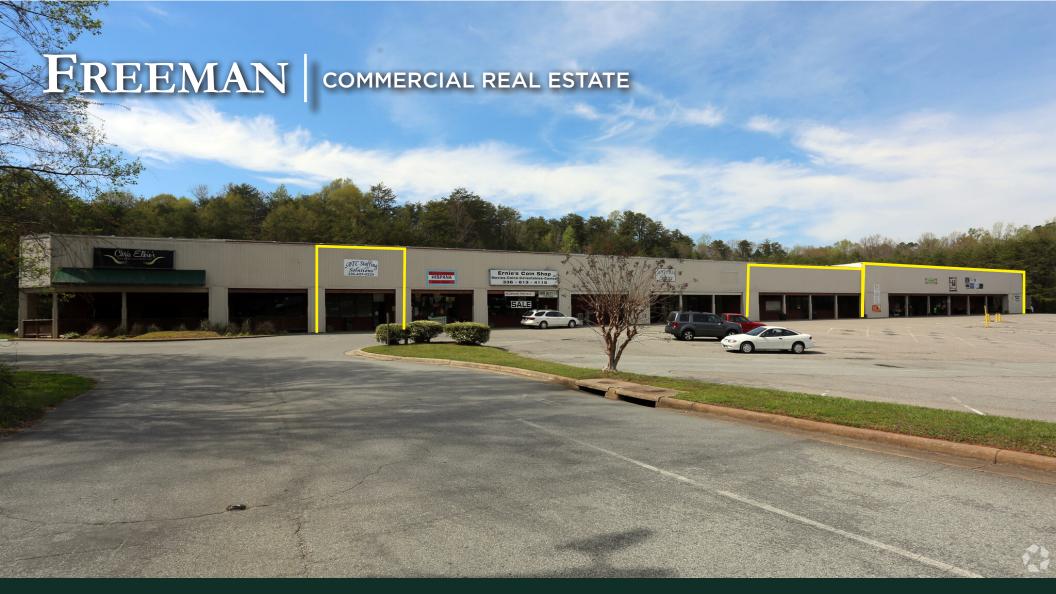

NEIGHBORHOOD CENTER FOR LEASE 1,600-8,450 SF & 21,000 SF ANCHOR UNIT AVAILABLE 413 S 2nd AVE. | MAYODAN, NC 27027 WILL NASON
O: 336-768-4410
will@freemancommercial.com

## PROPERTY SUMMARY

AVAILABLE SF: Suite 411: 21,000 SF - \$7.00/PSF NNN

(Anchor Unit, includes 4 loading docks)

Suite 413: 8,450 SF - \$7.00/PSF NNN Suite 421: 1,600 SF - \$10.00/PSF NNN

TOTAL LAND AREA: 4.85 +/- AC

## **HIGHLIGHTS**

■ Possibile uses: Retail, Office, Restaurant, Medical, Fitness

■ Recent upgrade to LED in Common Areas

■ Turnkey anchor unit includes 4 loading docks

■ Traffic Count 2nd Avenue: 10,766 VPD