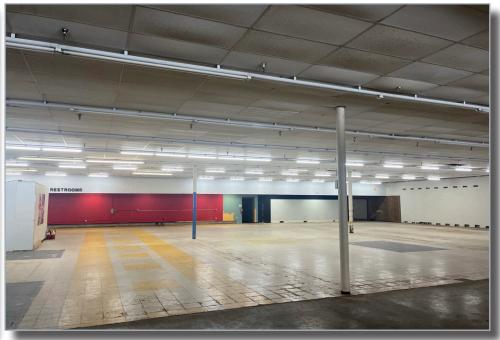

## PROPERTY SUMMARY

AVAILABLE SF: Suite 411: 21,000 SF - \$7.00/PSF NNN

(Anchor Unit, includes 4 loading docks)

Suite 413: 8,450 SF - \$7.00/PSF NNN Suite 421: 1,600 SF - \$10.00/PSF NNN

TOTAL LAND AREA: 4.85 +/- AC

## **HIGHLIGHTS**

■ Possibile uses: Retail, Office, Restaurant, Medical, Fitness

■ Recent upgrade to LED in Common Areas

■ Turnkey anchor unit includes 4 loading docks

■ Traffic Count 2nd Avenue: 10,766 VPD