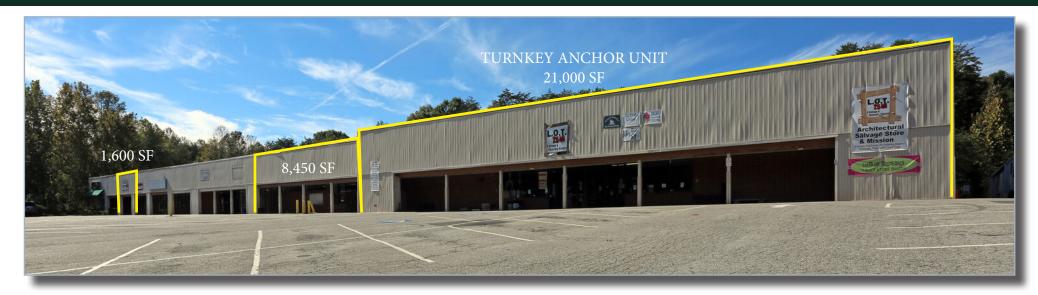

## PROPERTY SUMMARY

AVAILABLE SF: Suite 411: 21,000 SF - \$7.00/PSF NNN

(Anchor Unit, includes 4 loading docks)

Suite 413: 8,450 SF - \$7.00/PSF NNN Suite 421: 1,600 SF - \$10.00/PSF NNN

TOTAL LAND AREA: 4.85 +/- AC

TOTAL CENTER SF: 46,080 +/- SF

PARKING: 230 spaces

ZONING: C2/MY (General Business/Commercial)