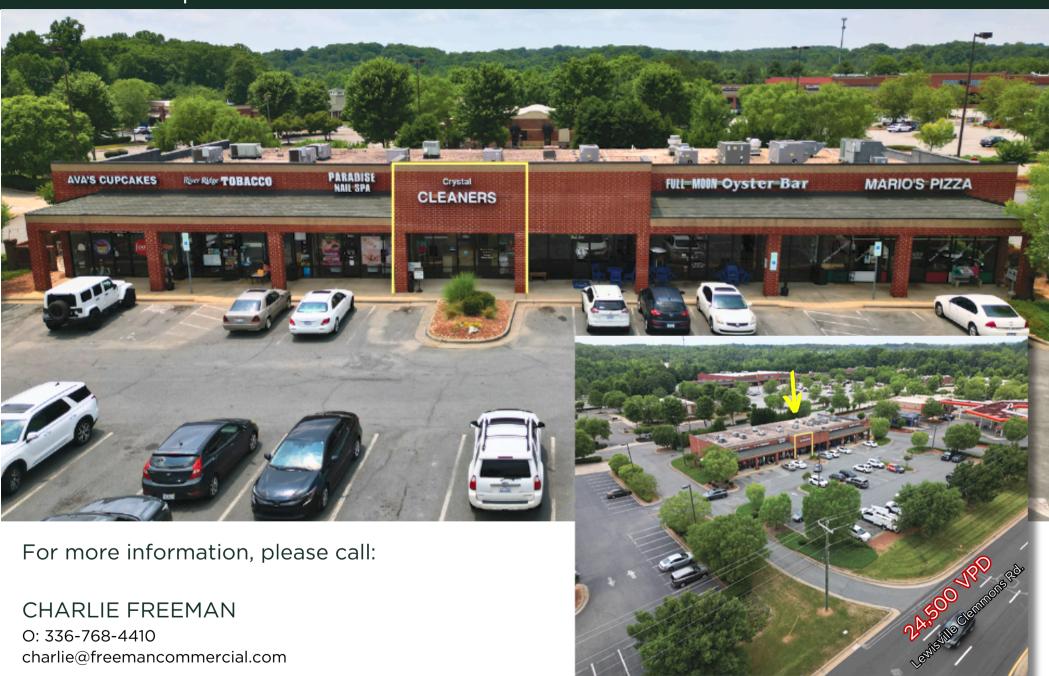

**FOR LEASE** 

1,400 +/- SF RETAIL AVAILABLE
1477 RIVER RIDGE DRIVE, CLEMMONS NC 27012

CHARLIE FREEMAN

O: 336-768-4410

charlie@freemancommercial.com

## PROPERTY SUMMARY

1477 River Ridge Drive Clemmons, NC 27012

County: Forsyth

SF Available: +/-1,400 SF

Total Bldg Size: +/- 11,200 SF

Lease Rate: \$22.00/psf NNN

Bldg. Co-tenants: Ava's Cupcakes, River Ridge

Tobacco, Paradise Nail & Spa, Full Moon Oyster Bar, Mario's

Pizza