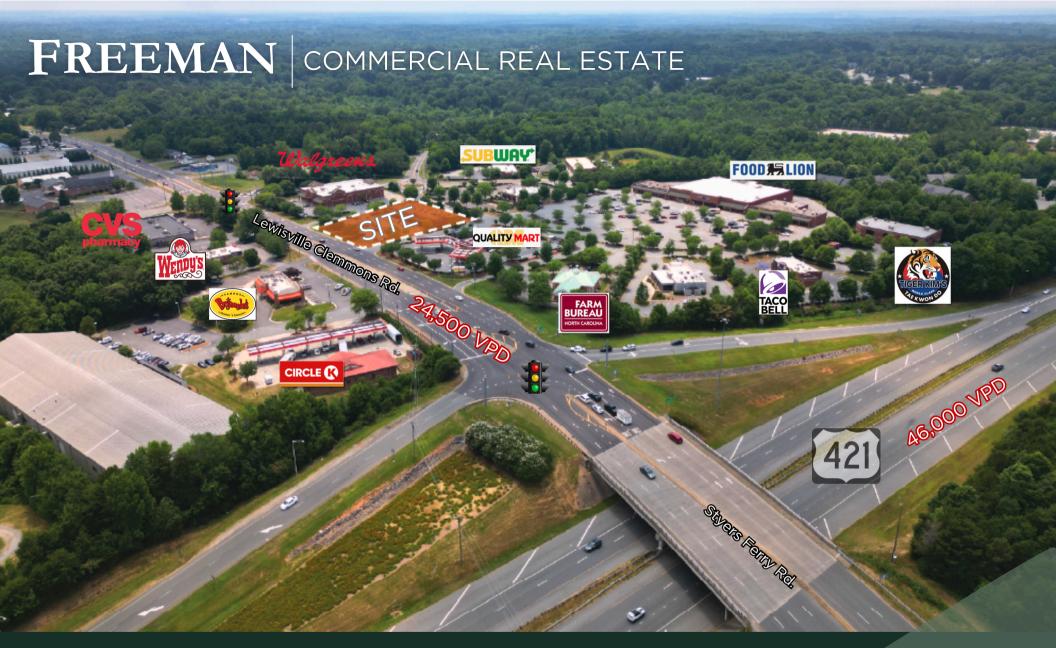

## **HIGHLIGHTS**

- High quality retail in high traffic Clemmons area
- Located 500' from Lewisville Clemmons Rd and Highway 421 Interchange
- Located in well anchored Food Lion power center
- Dedicated left-in turn lane off Lewisville Clemmons Rd. with access to signal @ Lewisville Clemmons Rd/Styers Ferry Rd.
- Nearby retailers include: Walgreens, Quality Mart, Farm Bureau, Food Lion, CVS, Bojangles, Circle K, Wendys, Subway, Three Bulls Chophouse