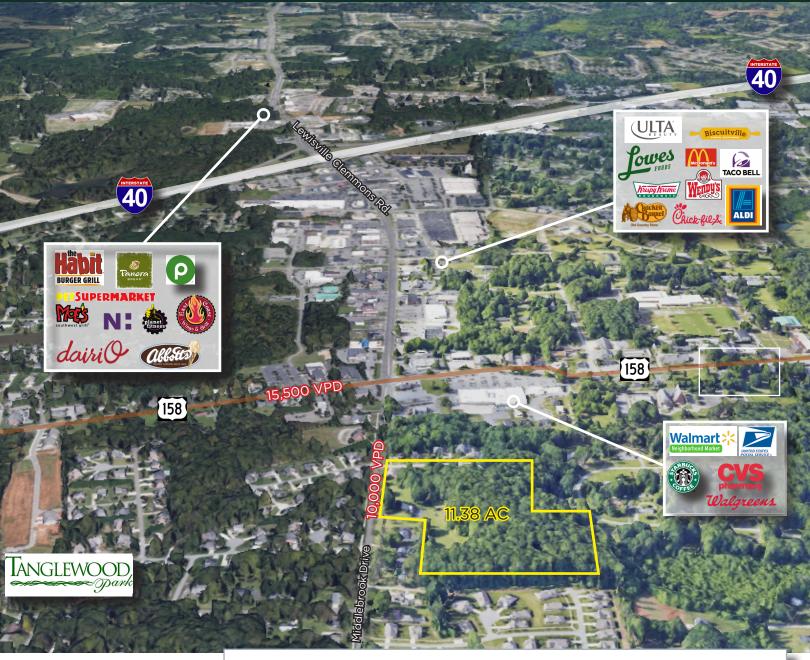

RESIDENTIAL DEVELOPMENT OPPORTUNITY, 11.38+/- AC

2951 Middlebrook Drive Clemmons, NC 27012

Conveniently located just off Hwy 158 in Clemmons, the featured property is zoned Residential, and around the corner from high-traffic Walmart Neighborhood Market intersection.

- 11.38 +/- acres
- Zoned RS-15/RS-9 with improvements
- Rapidly growing area
- Offering Price: \$1,500,000

For More Information:
Jay Luke
O: 336-768-4410
jay@freemancommercial.com

| DEMOGRAPHICS     | 3 MILES | 5 MILES | 7 MILES |
|------------------|---------|---------|---------|
| POPULATION       | 29,023  | 67,979  | 137,976 |
| HOUSEHOLDS       | 11,706  | 28,490  | 58,917  |
| MEDIAN AGE       | 44.8    | 44      | 42.8    |
| TOTAL BUSINESSES | 985     | 2,288   | 4,831   |