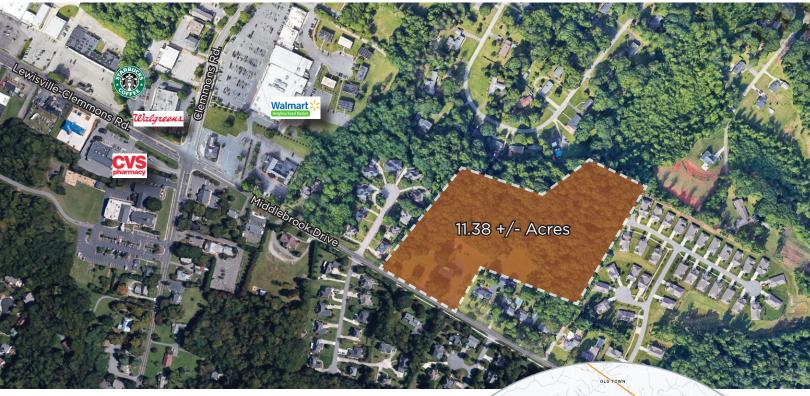

RESIDENTIAL DEVELOPMENT OPPORTUNITY, 11.38+/- AC

2951 Middlebrook Drive Clemmons, NC 27012

Conveniently located just off Hwy 158 in Clemmons, the featured property is zoned Residential, and around the corner from high-traffic Walmart Neighborhood Market intersection.

- 11.38 +/- acres
- Zoned RS-15/RS-9 with improvements
- Rapidly growing area
- Offering Price: \$1,500,000

For More Information:
Jay Luke
O: 336-768-4410
jay@freemancommercial.com

| DEMOGRAPHICS     | 3 MILES | 5 MILES | 7 MILES |
|------------------|---------|---------|---------|
| POPULATION       | 29,023  | 67,979  | 137,976 |
| HOUSEHOLDS       | 11,706  | 28,490  | 58,917  |
| MEDIAN AGE       | 44.8    | 44      | 42.8    |
| TOTAL BUSINESSES | 985     | 2,288   | 4,831   |