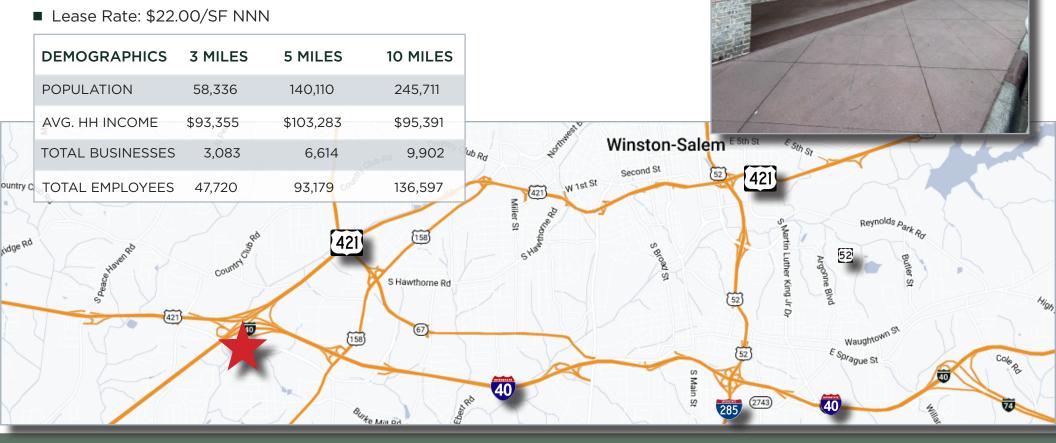

#### **Property Highlights**

- 2,783 SF, first floor space with exam rooms, offices, restroom, reception area
- Lit signage on building front & slot on Hanes Mall Blvd. monument sign
- Walkable lifestyle development located on Hanes Mall Blvd. with easy access to Stratford Rd, Hwy 421 & I-40