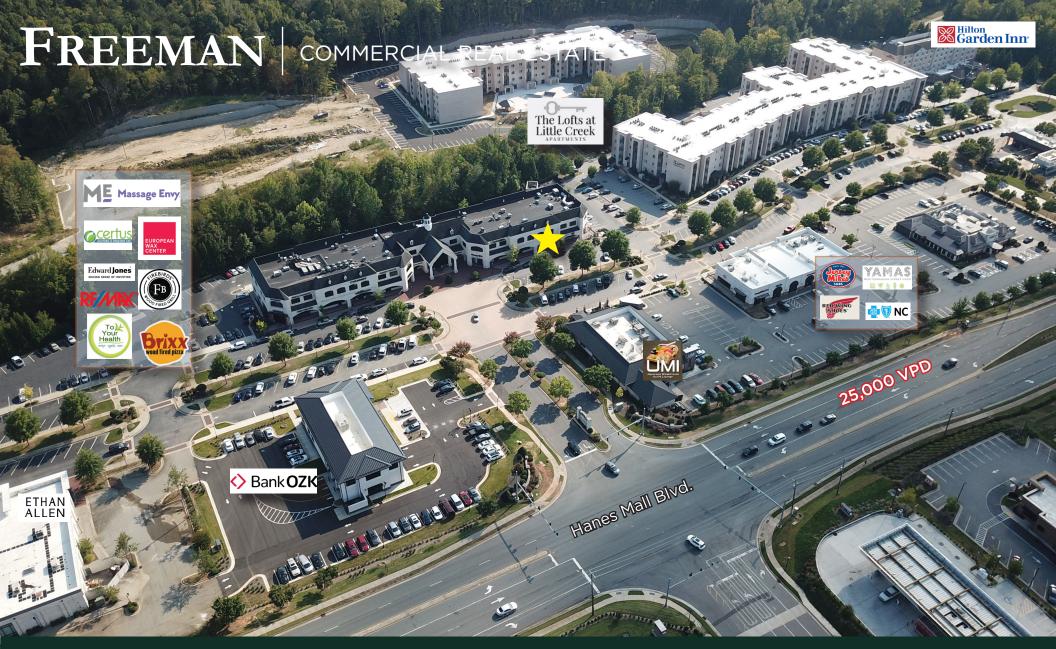

### SHOPPES ON LITTLE CREEK

1287 Creekshire Way Winston-Salem, NC 27103

## The Shoppes on Little Creek

The Shoppes on Little Creek is a dynamic mixed use development conveniently located on Hanes Mall Blvd. This property offers an opportunity in a growing market with space ideal for full/quick-service restaurants, retail shops, nail salon, dry cleaner, coffee shops, medical or professional offices and much more.

Located on a thriving retail corridor and sharing an intersection with Target, Hobby Lobby, Ashley Furniture, ULTA & KOHLS

Hanes Mall Blvd.

The Lofts at Little Creek

■ Well-positioned with easy access to I-40, 421 and Hwy 158