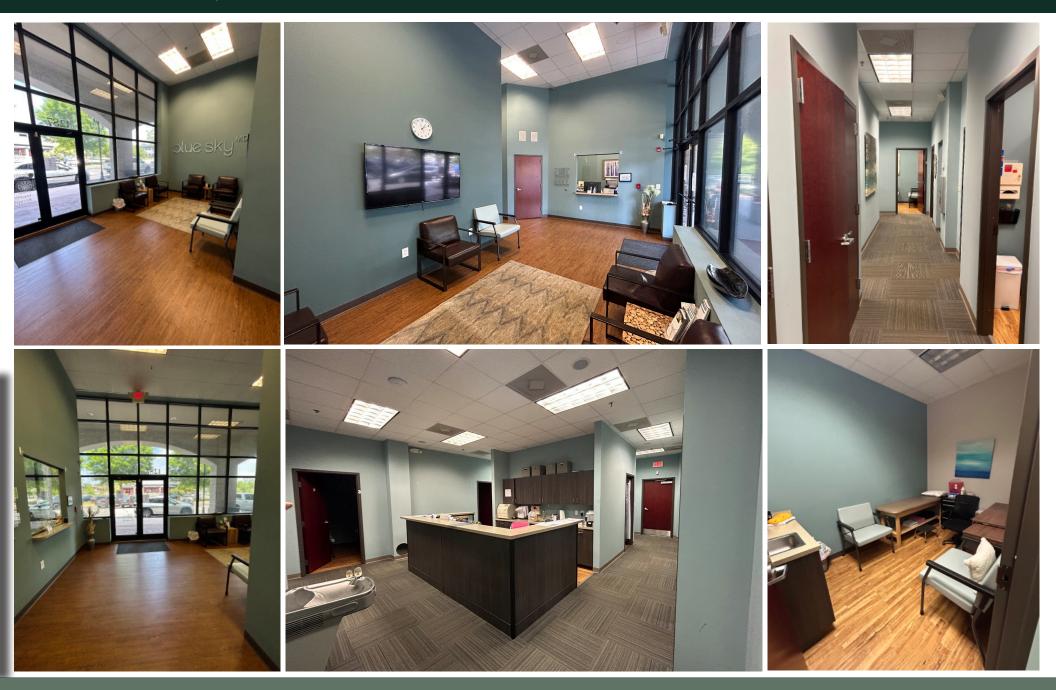

#### **Property Highlights**

- 2,783 SF, first floor space with exam rooms, offices, restroom, reception area
- Lit signage on building front & slot on Hanes Mall Blvd. monument sign
- Walkable lifestyle development located on Hanes Mall Blvd. with easy access to Stratford Rd, Hwy 421 & I-40