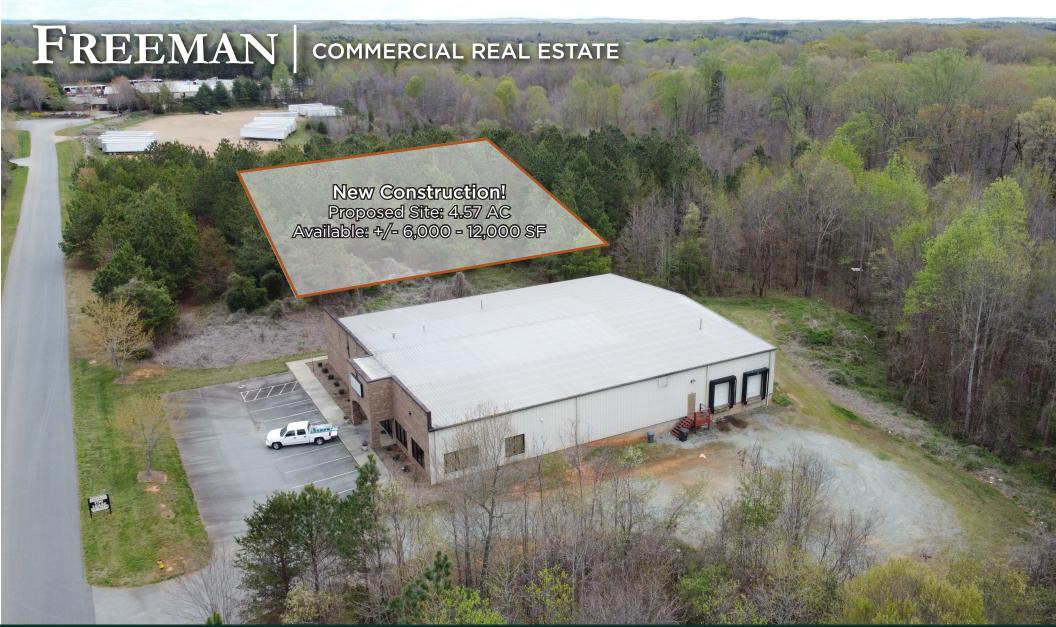

## **Property Summary**

794 American Way Lexington, NC 27295 Davidson County

## **BUILD TO SUIT!**

This new construction flex is currently in planning stages and expected to be ready for tenant buildout in Q1 of 2025.

Lot Size: 4.57 AC

SF Available: 6,000-12,000 SF

- Ready for tenant buildout in Q1 2025
- Clear span buildings
- Drive-in doors and shared loading dock
- Easy access to I-85 & I-40