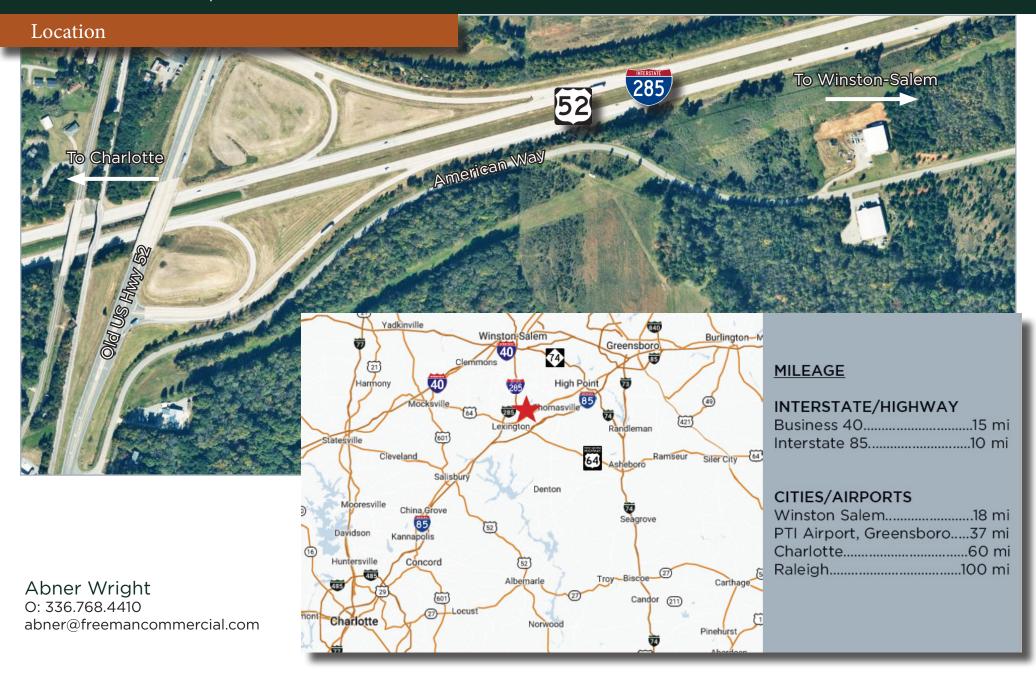

## **Property Summary**

794 American Way Lexington, NC 27295 Davidson County

## **BUILD TO SUIT!**

This new construction flex is currently in planning stages and expected to be ready for tenant buildout in Q1 of 2025.

Lot Size: 4.57 AC

SF Available: 6,000-12,000 SF

- Ready for tenant buildout in Q1 2025
- Clear span buildings
- Drive-in doors and shared loading dock
- Easy access to I-85 & I-40