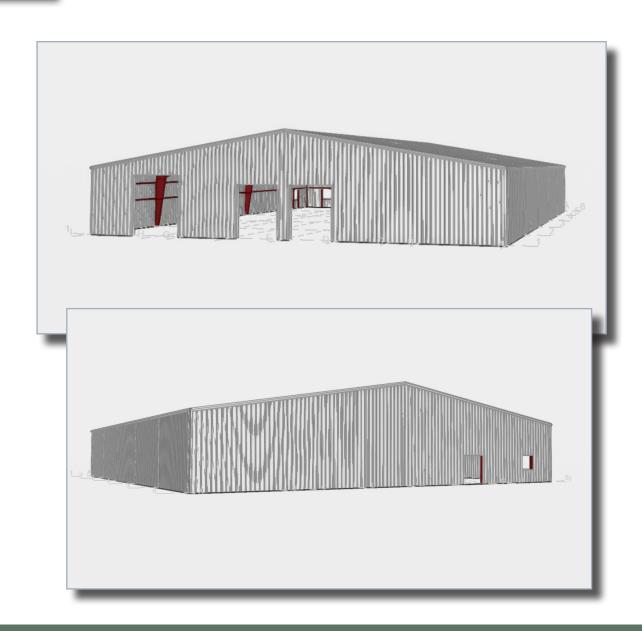

## **BUILD TO SUIT!**

This new construction flex is currently in planning stages and expected to be ready for tenant buildout in Q1 of 2025.

Lot Size: 4.57 AC

SF Available: 6,000-12,000 SF

- Ready for tenant buildout in Q1 2025
- Clear span buildings
- Drive-in doors and shared loading dock
- Easy access to I-85 & I-40