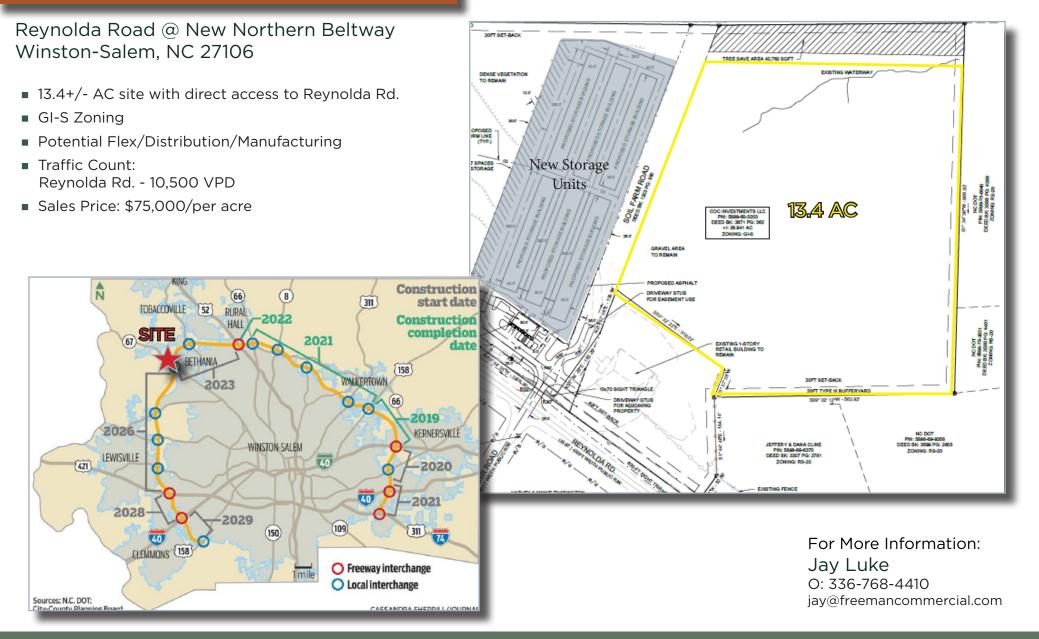

## FREEMAN COMMERCIAL REAL ESTATE

Northern Beltway ROW Acquired, Construction to begin 2026

## INDUSTRIAL FOR SALE 13.4 +/- AC | WINSTON-SALEM, NC 27106

Jay Luke O: 336-768-4410 jay@freemancommercial.com

1255 CREEKSHIRE WAY SUITE 200 WINSTON-SALEM NC 27103 | WWW.FREEMANCOMMERCIAL.COM

## Property Highlights

1255 CREEKSHIRE WAY SUITE 200 WINSTON-SALEM NC 27103 | WWW.FREEMANCOMMERCIAL.COM

No warranty or representation is made to the accuracy of the information contained herein. All information is subject to change or withdrawal. No liability is assumed for any inaccuracy of any information.