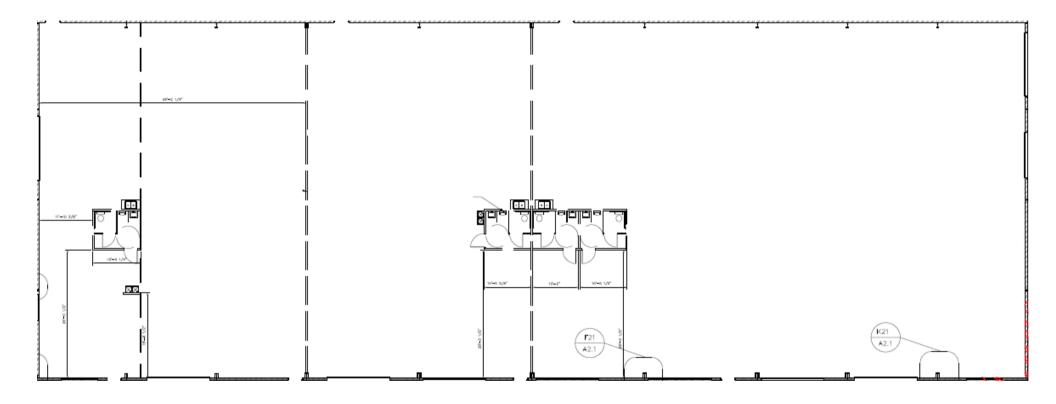

|
| LEASE STRUCTURE | NNN                                                          |
| CEILING HEIGHT  | 13' - 16'                                                    |
| DRIVE-IN/DOCK   | 3- 14 x 14 Drive-In<br>2- 14 x 12<br>1- 10 x 10 Loading Dock |
| DATE AVAILABLE  | READY FOR UPFIT                                              |
| LEASE RATE      | \$12.00/PSF NNN                                              |
|                 |                                                              |

### ABNER WRIGHT

M: 336-692-4422 abner@freemancommercial.com

LEE CHEWNING

M: 336-655-8063 lee@freemancommercial.com



#### 1255 CREEKSHIRE WAY, SUITE 200 I WINSTON-SALEM, NC 27103 I WWW.FREEMANCOMMERCIAL.COM

# FREEMAN | COMMERCIAL REAL ESTATE

### Floor Plan



#### 1255 CREEKSHIRE WAY, SUITE 200 I WINSTON-SALEM, NC 27103 I WWW.FREEMANCOMMERCIAL.COM

No warranty or representation is made to the accuracy of the information contained herein. All information is subject to change or withdrawal. No liability is assumed for an inaccuracy of any information.

3947 Westpoint Blvd. Winston-Salem, NC 27103 Forsyth County



#### 1255 CREEKSHIRE WAY, SUITE 200 I WINSTON-SALEM, NC 27103 I WWW.FREEMANCOMMERCIAL.COM

No warranty or representation is made to the accuracy of the information contained herein. All information is subject to change or withdrawal. No liability is assumed for an inaccuracy of any information.