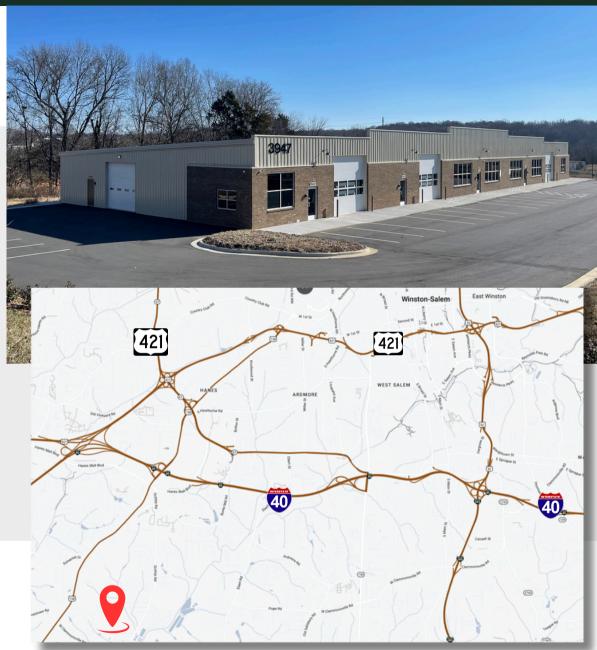

-------------|
| AVAILABLE SPACE | 4,400 - 17,600 SF                                            |
| ZONING          | HI (Heavy Industrial)                                        |
| LEASE STRUCTURE | NNN                                                          |
| CEILING HEIGHT  | 13' - 16'                                                    |
| DRIVE-IN/DOCK   | 3- 14 x 14 Drive-In<br>2- 14 x 12<br>1- 10 x 10 Loading Dock |
| DATE AVAILABLE  | READY FOR UPFIT                                              |
| LEASE RATE      | \$12.00/PSF NNN                                              |
|                 |                                                              |

### ABNER WRIGHT

M: 336-692-4422 abner@freemancommercial.com

LEE CHEWNING

M: 336-655-8063 lee@freemancommercial.com



#### 1255 CREEKSHIRE WAY, SUITE 200 I WINSTON-SALEM, NC 27103 I WWW.FREEMANCOMMERCIAL.COM

# FREEMAN | COMMERCIAL REAL ESTATE

### Floor Plan



#### 1255 CREEKSHIRE WAY, SUITE 200 I WINSTON-SALEM, NC 27103 I WWW.FREEMANCOMMERCIAL.COM

No warranty or representation is made to the accuracy of the information contained herein. All information is subject to change or withdrawal. No liability is assumed for an inaccuracy of any information.

3947 Westpoint Blvd. Winston-Salem, NC 27103 Forsyth County



#### 1255 CREEKSHIRE WAY, SUITE 200 I WINSTON-SALEM, NC 27103 I WWW.FREEMANCOMMERCIAL.COM

No warranty or representation is made to the accuracy of the information contained herein. All information is subject to change or withdrawal. No liability is assumed for an inaccuracy of any informatio