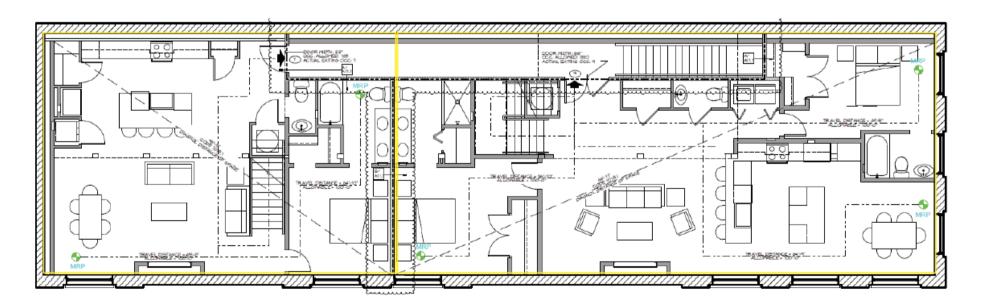

# BASEMENT/1ST LEVEL

Fully leased retail, Roots Outdoor

- +/- 3,150 SF first level
  +/- 3,150 SF basement
- Month to month lease in place, Roots Outdoor
- Attractive sidewalk retail space with dual access
- Roots Outdoor has everything you need to bring outdoor fun to downtown Statesville providing outdoor apparel and equipment for all seasons

# 2ND LEVEL

Proposed & Approved Income Producing Residential

- Potential for +/-\$4,000 rental income on 2nd floor
- Unfinished space, fully approved site plan, current zoning allows
- Site approved residential buildout plans available with possible elevator
- Designated side entrance into common area stairwell

#### Potential 2-Bedroom Unit

Potential 3-Bedroom Unit

1255 CREEKSHIRE WAY, SUITE 200 | WINSTON-SALEM, NC 27103 | 336-768-4410 | WWW.FREEMANCOMMERCIAL.COM

No warranty or representation is made to the accuracy of the information contained herein. All information is subject to change or withdrawal. No liability is assumed for an inaccuracy of any information.