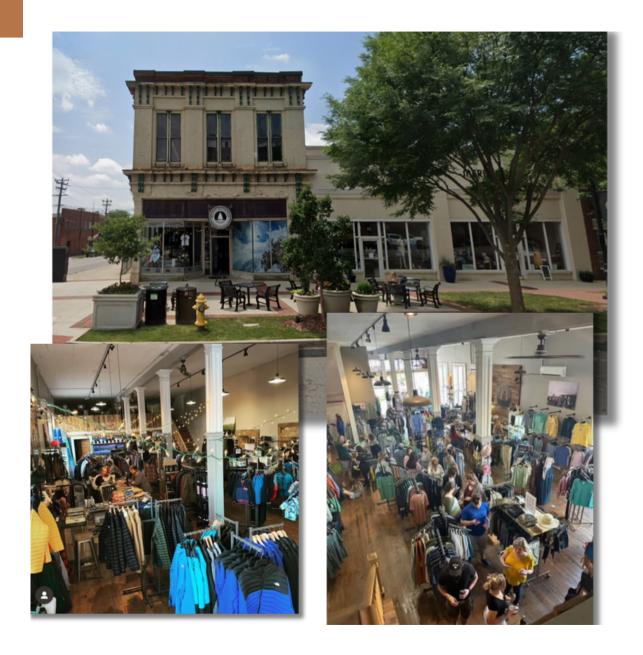

# BASEMENT/1ST LEVEL

Fully leased retail, Roots Outdoor

- +/- 3,150 SF first level
  +/- 3,150 SF basement
- Month to month lease in place, Roots Outdoor
- Attractive sidewalk retail space with dual access
- Roots Outdoor has everything you need to bring outdoor fun to downtown Statesville providing outdoor apparel and equipment for all seasons