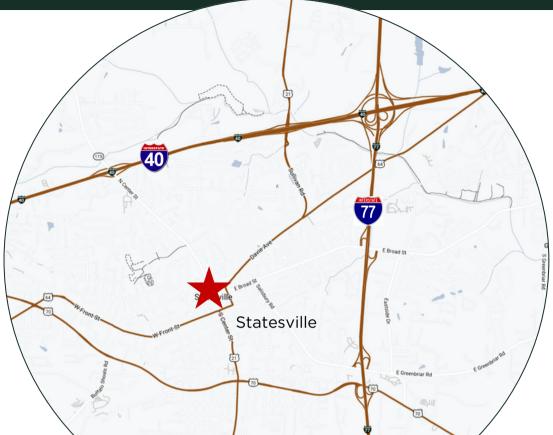

#### CLOSE PROXIMITY TO:

- Interstate 40 & 77
- Downtown district/municipal buildings

| DEMOGRAPHICS   | 3 MILES  | 5 MILES  | 7 MILES  |
|----------------|----------|----------|----------|
| POPULATION     | 29,902   | 47,687   | 66,668   |
| HOUSEHOLDS     | 12,308   | 19,045   | 26,669   |
| MEDIAN AGE     | 41.4     | 43.3     | 43.1     |
| AVG. HH INCOME | \$65,524 | \$77,075 | \$79,098 |