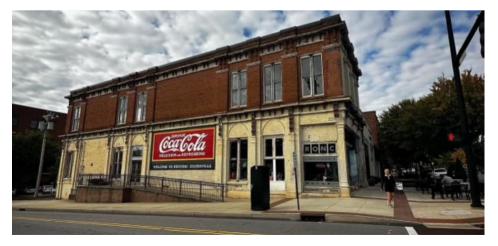

# MIXED USE FOR SALE

FFFFFFFFFFFFFFFFFFFFFF

BOUTIQUE

Charlotte MSA 201 W Broad Street | Statesville, NC

## OFFERING SUMMARY

201 W Broad Street Stateville, NC 28677

| Building Size:       | +/- 9,600 SF                   |  |
|----------------------|--------------------------------|--|
| Parcel Size:         | +/073 AC                       |  |
| Effective Yr Built : | 1980                           |  |
| Actual Yr Built :    | 1876                           |  |
| Floors:              | 3 (with common area stairwell) |  |
| Tenancy:             | Roots Outdoor NC               |  |
| Offering Price:      | \$649,000                      |  |