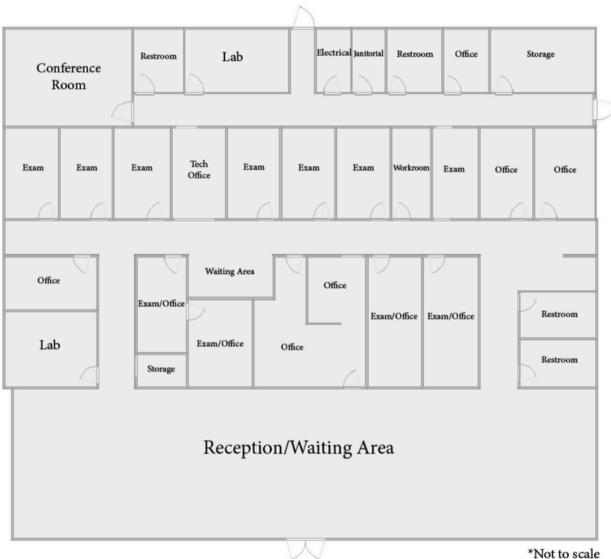

4410
bob@freemancommercial.com

## PROPERTY SUMMARY

1102 Highway 601 Mocksville, NC 27028

County: Davie

SF Available: +/-7.000 SF

Total Bldg Size: +/- 11,000 SF

## **HIGHLIGHTS**

Class A medical building built in 2021

7,000 SF available, former eye care clinic

Reception area and display, exam rooms, lab rooms, business offices, kitchen, storage rooms

Medical parking ratio

Building co-tenant: Carolina Quick Care

Lease Rate: \$21.00, modified gross rent

| DEMOGRAPHICS   | 3 MILES  | 5 MILES  | 7 MILES  |
|----------------|----------|----------|----------|
| POPULATION     | 8,069    | 6,488    | 9,265    |
| AVG. HH INCOME | \$78,940 | \$89,479 | \$84,657 |
| HOUSEHOLDS     | 3,235    | 2,580    | 3,537    |
| MEDIAN AGE     | 44.2     | 42.4     | 42.9     |





## Floor Plan



**BOB ANDERSON** 

O: 336-768-4410

bob@freemancommercial.com