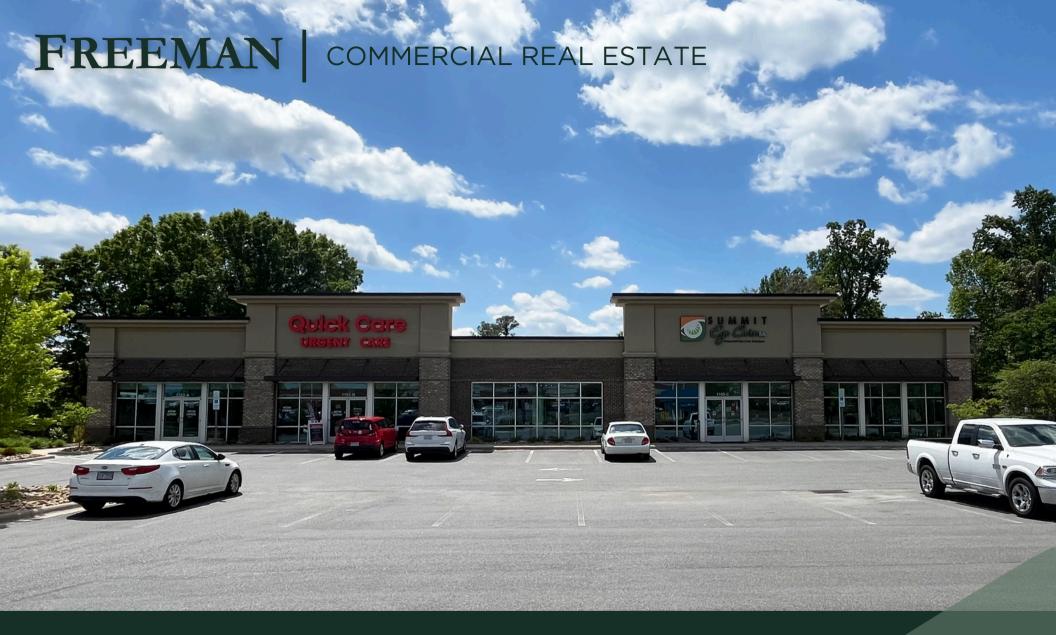

## **FOR LEASE**

+/- 7,000 SF MEDICAL SPACE

1102 Highway 601 | Mocksville, NC

BOB ANDERSON
O: 336-768-4410
bob@freemancommercial.com

## **HIGHLIGHTS**

Class A medical building built in 2021

7,000 SF available, former eye care clinic

Reception area and display, exam rooms, lab rooms, business offices, kitchen, storage rooms

Medical parking ratio

Building co-tenant: Carolina Quick Care

Lease Rate: \$21.00, modified gross rent

| DEMOGRAPHICS   | 3 MILES  | 5 MILES  | 7 MILES  |
|----------------|----------|----------|----------|
| POPULATION     | 8,069    | 6,488    | 9,265    |
| AVG. HH INCOME | \$78,940 | \$89,479 | \$84,657 |
| HOUSEHOLDS     | 3,235    | 2,580    | 3,537    |
| MEDIAN AGE     | 44.2     | 42.4     | 42.9     |