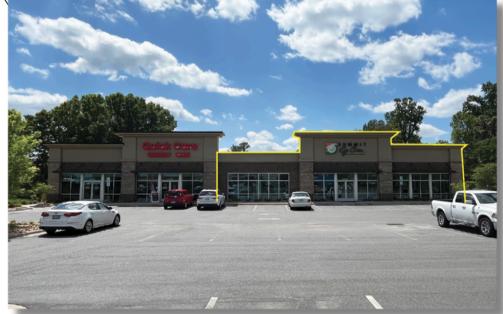

## **HIGHLIGHTS**

Class A medical building built in 2021

7,000 SF available, former eye care clinic

Reception area and display, exam rooms, lab rooms, business offices, kitchen, storage rooms

Medical parking ratio

Building co-tenant: Carolina Quick Care

Lease Rate: \$21.00, modified gross rent

| DEMOGRAPHICS   | 3 MILES  | 5 MILES  | 7 MILES  |
|----------------|----------|----------|----------|
| POPULATION     | 8,069    | 6,488    | 9,265    |
| AVG. HH INCOME | \$78,940 | \$89,479 | \$84,657 |
| HOUSEHOLDS     | 3,235    | 2,580    | 3,537    |
| MEDIAN AGE     | 44.2     | 42.4     | 42.9     |