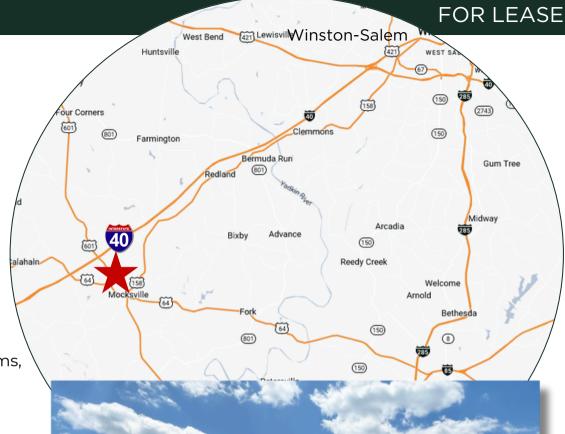

## PROPERTY SUMMARY

1102 Highway 601 Mocksville, NC 27028

County: Davie

SF Available: +/-7.000 SF

Total Bldg Size: +/- 11,000 SF