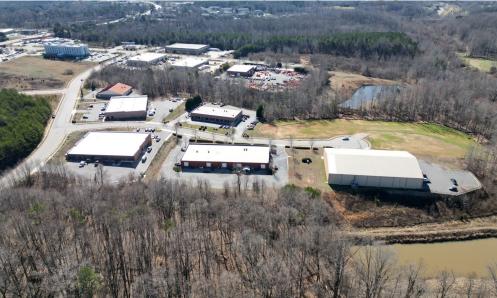

## Industrial Lots, Gretas Way Kernersville, NC 27284

- Two Industrial lots for sale or build to suit (1.47 AC/1.67 AC)
- Rough graded lots (plans available)
- Light Industrial zoning, with 70% impervious surface
- Easy access to Business 40 & I-40, near Piedmont Triad International Airport, the new FedEx terminal, new Novant Health Medical Center and new medical
- Stormwater available off site, all utilities at the street
- Offered at \$350,000/per acre