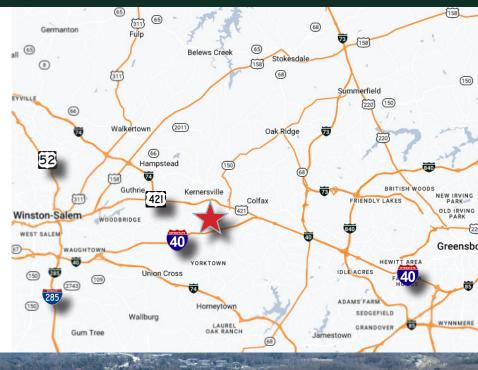

## Industrial Lots, Gretas Way Kernersville, NC 27284

- Two Industrial lots for sale or build to suit (1.47 AC/1.67 AC)
- Rough graded lots (plans available)
- Light Industrial zoning, with 70% impervious surface
- Easy access to Business 40 & I-40, near Piedmont Triad International Airport, the new FedEx terminal, new Novant Health Medical Center and new medical
- Stormwater available off site, all utilities at the street
- Offered at \$350,000/per acre