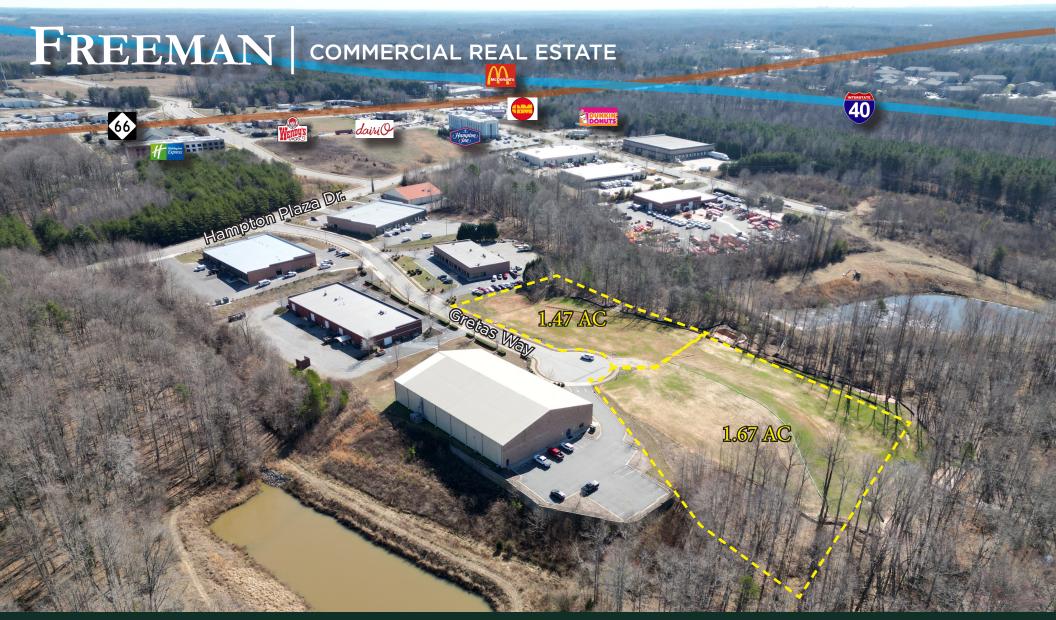

INDUSTRIAL LOTS FOR SALE, PRIME LOCATION GRETAS WAY | KERNERSVILLE, NC 27284

Bob Anderson
O: 336-768-4410
bob@freemancommercial.com

## Industrial Lots, Gretas Way Kernersville, NC 27284

- Two Industrial lots for sale or build to suit (1.47 AC/1.67 AC)
- Rough graded lots (plans available)
- Light Industrial zoning, with 70% impervious surface
- Easy access to Business 40 & I-40, near Piedmont Triad International Airport, the new FedEx terminal, new Novant Health Medical Center and new medical
- Stormwater available off site, all utilities at the street
- Offered at \$350,000/per acre