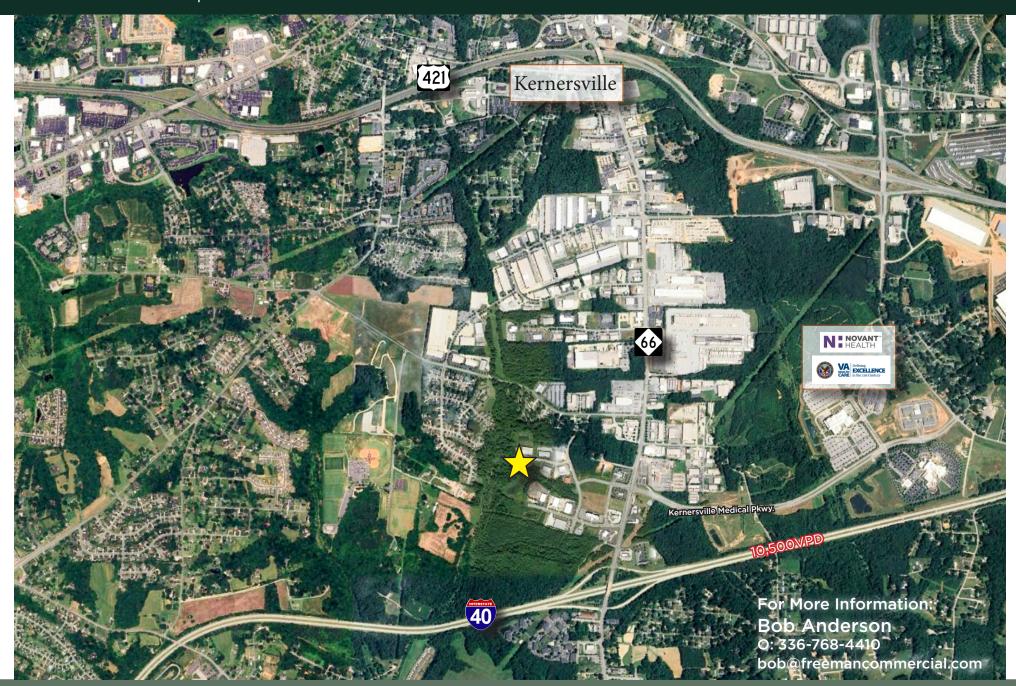

## Industrial Lots, Gretas Way Kernersville, NC 27284

- Two Industrial lots for sale or build to suit (1.47 AC/1.67 AC)
- Rough graded lots (plans available)
- Light Industrial zoning, with 70% impervious surface
- Easy access to Business 40 & I-40, near Piedmont Triad International Airport, the new FedEx terminal, new Novant Health Medical Center and new medical
- Stormwater available off site, all utilities at the street
- Offered at \$350,000/per acre