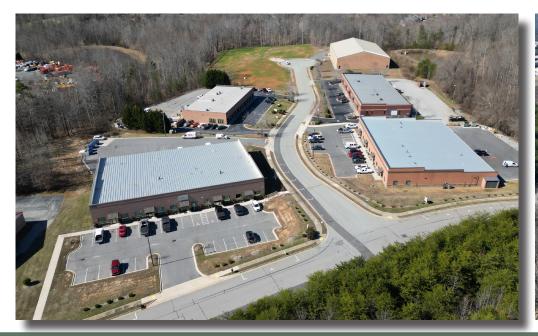

## Industrial Lots, Gretas Way Kernersville, NC 27284

- Two Industrial lots for sale or build to suit (1.47 AC/1.67 AC)
- Rough graded lots (plans available)
- Light Industrial zoning, with 70% impervious surface
- Easy access to Business 40 & I-40, near Piedmont Triad International Airport, the new FedEx terminal, new Novant Health Medical Center and new medical
- Stormwater available off site, all utilities at the street
- Offered at \$350,000/per acre