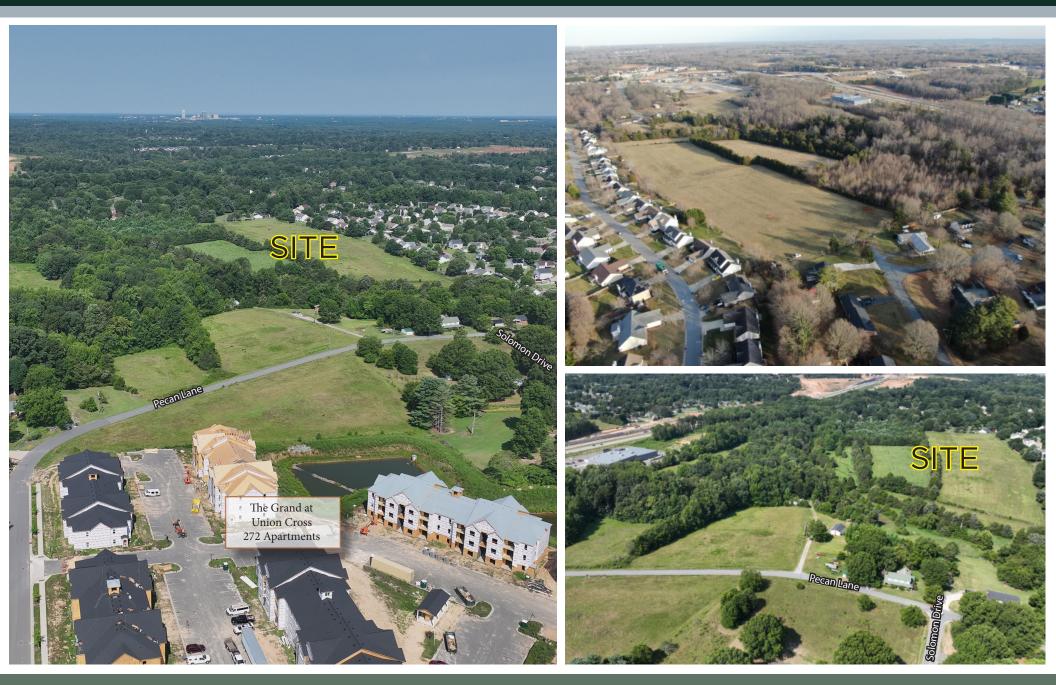

### 55.75 ACRES FOR SALE AT UNION CROSS ROAD KERNERSVILLE, NC | FORSYTH COUNTY

Bob Anderson 336.768.4410 bob@freemancommercial.com

1255 CREEKSHIRE WAY SUITE 200 WINSTON-SALEM NC 27103 | WWW.FREEMANCOMMERCIAL.COM

#### Property Highlights

Kernersville is in the "Heart of the Triad"; with strong growth in business and industry including Amazon, FedEx, John Deer Hitachi, Novant Health and the VA Clinic. The 55.75 acre site is surrounded by new residen-tial growth; 900 acre Caleb's Creek residential development and Weldon Village, a 500 acre residential mixed use community including plans for grocery, retail and medical.