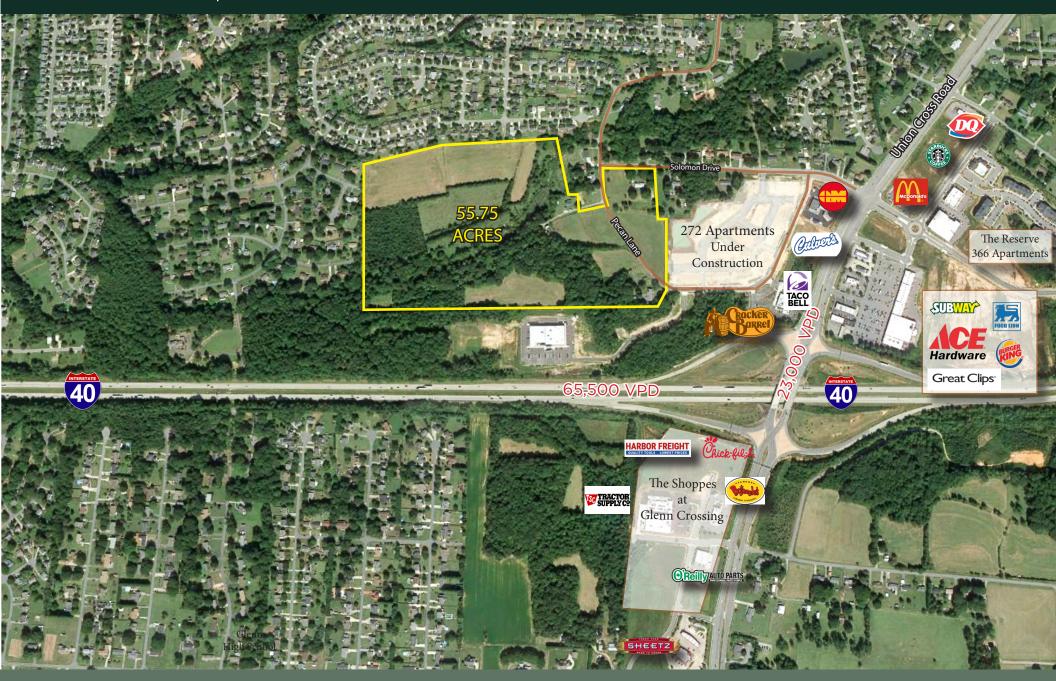

### 55.75 ACRES FOR SALE AT UNION CROSS ROAD KERNERSVILLE, NC | FORSYTH COUNTY

Bob Anderson 336.768.4410 bob@freemancommercial.com

1255 CREEKSHIRE WAY SUITE 200 WINSTON-SALEM NC 27103 | WWW.FREEMANCOMMERCIAL.COM

#### Property Highlights

Kernersville is in the "Heart of the Triad"; with strong growth in business and industry including Amazon, FedEx, John Deer Hitachi, Novant Health and the VA Clinic. The 55.75 acre site is surrounded by new residen-tial growth; 900 acre Caleb's Creek residential development and Weldon Village, a 500 acre residential mixed use community including plans for grocery, retail and medical.

- Hwy Access...... Union Cross Rd Interchange, I-40
- Offered at..... \$123,500/per acre

| I               | Demograp  | ohics    |          |
|-----------------|-----------|----------|----------|
|                 | 3 Mile    | 5 Miles  | 7 Miles  |
| 2022 Population | 29,904    | 68,995   | 146,931  |
| 2022 HH Income  | \$100,178 | \$90,496 | \$85,619 |