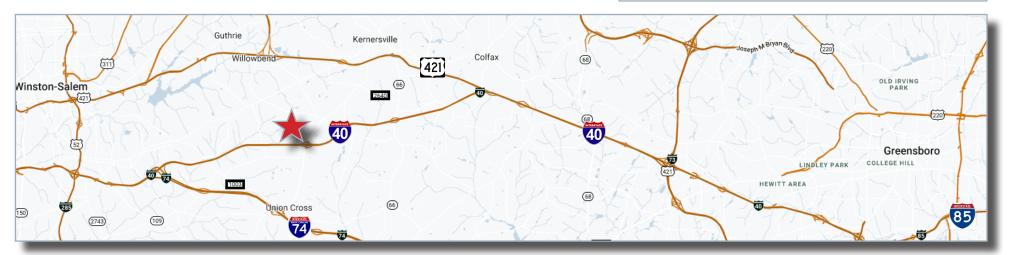

### 55.75 ACRES FOR SALE AT UNION CROSS ROAD KERNERSVILLE, NC | FORSYTH COUNTY

Bob Anderson 336.768.4410 bob@freemancommercial.com

1255 CREEKSHIRE WAY SUITE 200 WINSTON-SALEM NC 27103 | WWW.FREEMANCOMMERCIAL.COM

### Mileage to Major Roadways/Airports

| Interstate 40 <1 miles           |
|----------------------------------|
| Highway 421 <5 miles             |
| Interstate 74 10 miles           |
| Interstate 85 17 miles           |
| PTI Airport, Greensboro 12 miles |
| Winston Salem 10 miles           |
| Greensboro                       |