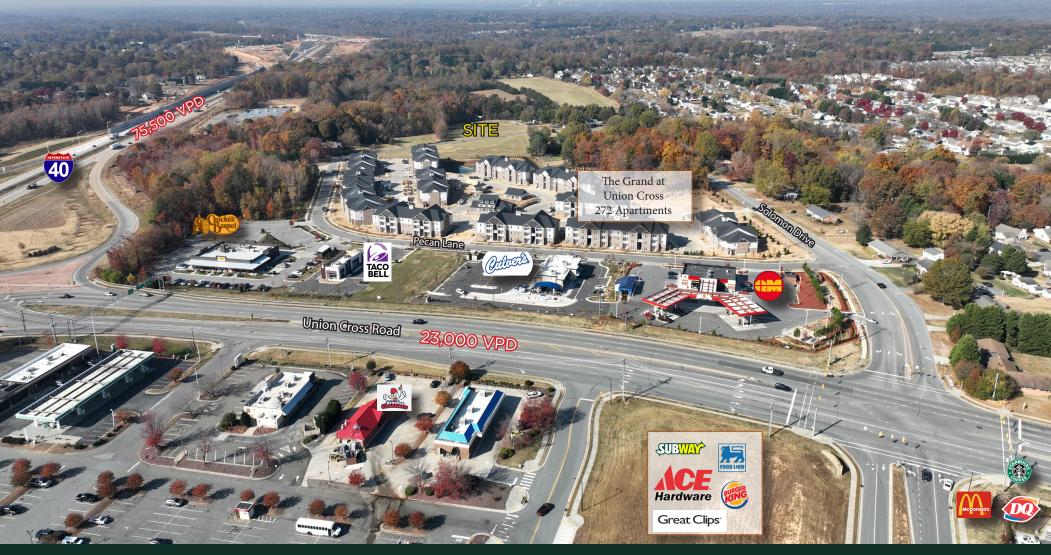

### 55.75 ACRES FOR SALE AT UNION CROSS ROAD KERNERSVILLE, NC | FORSYTH COUNTY

Bob Anderson 336.768.4410 bob@freemancommercial.com

1255 CREEKSHIRE WAY SUITE 200 WINSTON-SALEM NC 27103 | WWW.FREEMANCOMMERCIAL.COM

#### Property Highlights

Kernersville is in the "Heart of the Triad"; with strong growth in business and industry including Amazon, FedEx, John Deer Hitachi, Novant Health and the VA Clinic. The 55.75 acre site is surrounded by new residen-tial growth; 900 acre Caleb's Creek residential development and Weldon Village, a 500 acre residential mixed use community including plans for grocery, retail and medical.

- Hwy Access...... Union Cross Rd Interchange, I-40
- Offered at..... \$123,500/per acre

| I               | Demograp  | ohics    |          |
|-----------------|-----------|----------|----------|
|                 | 3 Mile    | 5 Miles  | 7 Miles  |
| 2022 Population | 29,904    | 68,995   | 146,931  |
| 2022 HH Income  | \$100,178 | \$90,496 | \$85,619 |