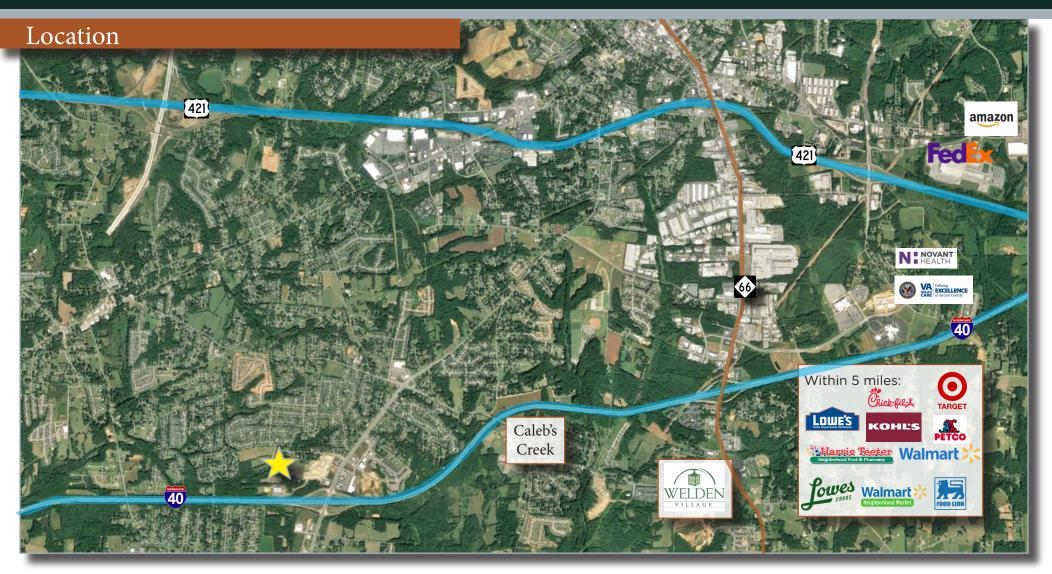

#### Property Highlights

Kernersville is in the "Heart of the Triad"; with strong growth in business and industry including Amazon, FedEx, John Deer Hitachi, Novant Health and the VA Clinic. The 55.75 acre site is surrounded by new residen-tial growth; 900 acre Caleb's Creek residential development and Weldon Village, a 500 acre residential mixed use community including plans for grocery, retail and medical.

### Mileage to Major Roadways/Airports

| Interstate 40 <1 miles           |
|----------------------------------|
| Highway 421 <5 miles             |
| Interstate 74 10 miles           |
| Interstate 85 17 miles           |
| PTI Airport, Greensboro 12 miles |
| Winston Salem 10 miles           |
| Greensboro                       |