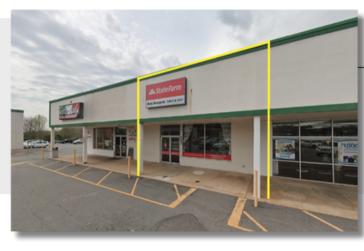

## +/- 8,000 SF AVAILABLE, FORMER WALGREENS

- +/- 8,000 SF former Walgreens for lease
- High traffic center off Hwy 421
- \$12.00/PSF, NNN
- 932 S. State Street, Yadkinville NC