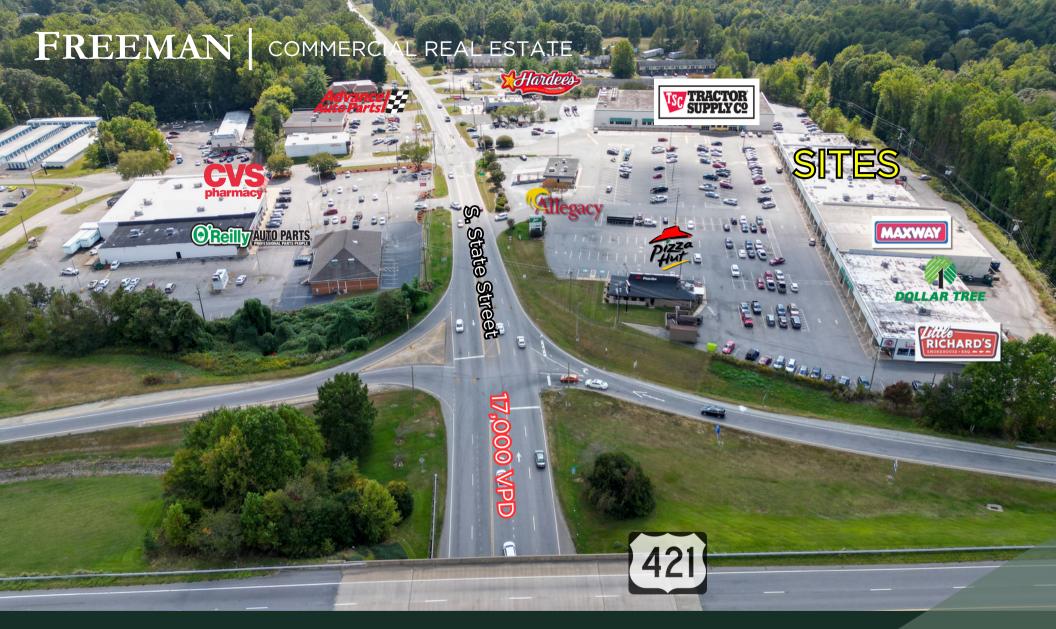

## **Colonial Shoppes at Yadkinville**

+/- 90.917 SF retail strip anchored by NEW Tractor Supply 948 S State Street Yadkinville. NC 27055

## +/- 8,000 SF AVAILABLE, FORMER WALGREENS

- +/- 8,000 SF former Walgreens for lease
- High traffic center off Hwy 421
- \$12.00/PSF, NNN
- 932 S. State Street, Yadkinville NC

## +/- 1,600 SF AVAILABLE, FORMER OFFICE

- +/- 1,600 SF former office for lease
- Available July 2024
- \$16.00/PSF, NNN
- 944 S. State Street, Yadkinville NC

CHARLIE FREEMAN

O: 336-768-4410

charlie@freemancommercial.com