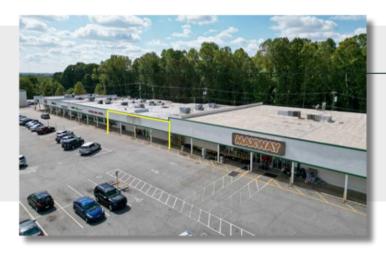

## +/- 1,600 SF AVAILABLE, FORMER OFFICE

- +/- 1,600 SF former office for lease
- Available July 2024
- \$16.00/PSF, NNN
- 944 S. State Street, Yadkinville NC

CHARLIE FREEMAN

O: 336-768-4410

charlie@freemancommercial.com