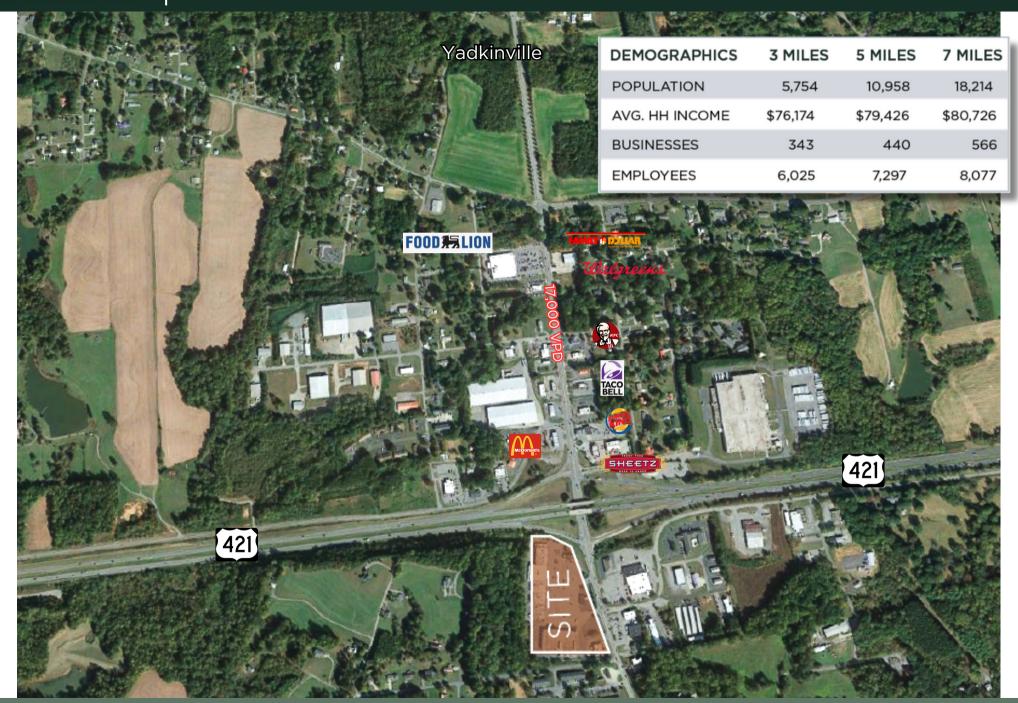

## **Colonial Shoppes at Yadkinville**

+/- 90.917 SF retail strip anchored by NEW Tractor Supply 948 S State Street Yadkinville. NC 27055