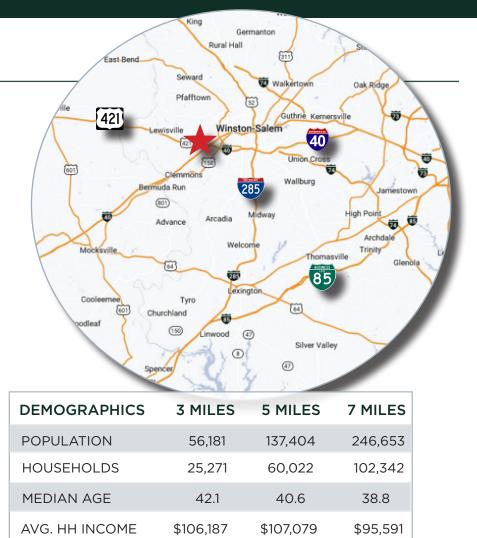

### **PROPERTY SUMMARY**

| AVAILABLE SF:    | Suite 147: +/- 4,980 SF - \$14.00/PSF NNN |
|------------------|-------------------------------------------|
|                  | Suite 159: +/- 1,400 SF - \$14.00/PSF NNN |
|                  | Suite 175: Keyman Office Suites Available |
| POSSIBLE USE:    | Office/Retail/Medical                     |
| TOTAL CENTER SF: | +/- 37,143 SF                             |
| PARKING:         | 192 spaces                                |
| ZONING:          | LB-S                                      |