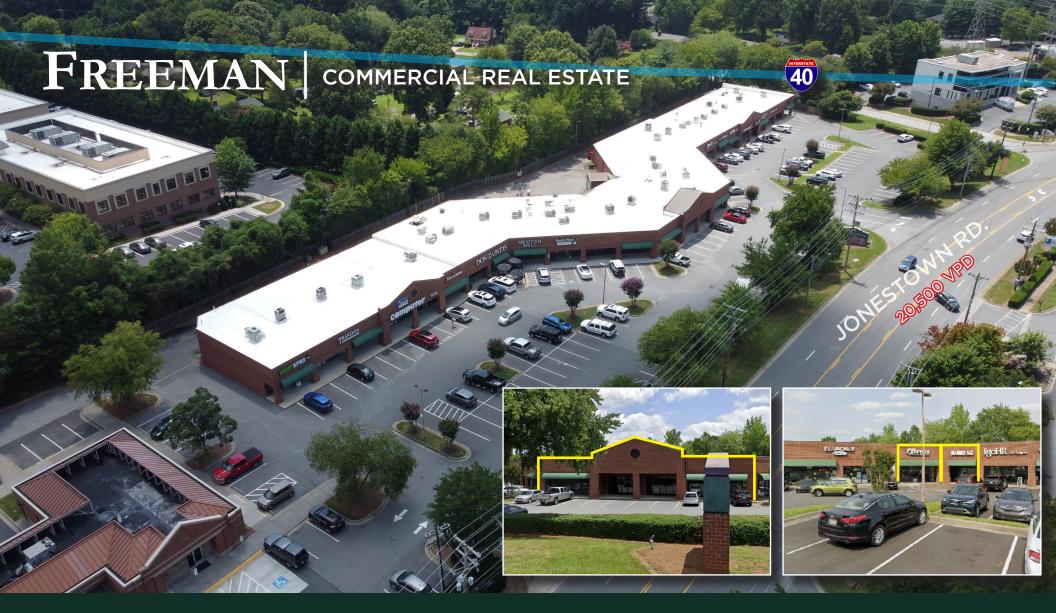

## NEIGHBORHOOD CENTER FOR LEASE 125 JONESTOWN RD. | WINSTON-SALEM, NC 27104

Lee Chewning M: 336-655-8063 lee@freemancommercial.com Abner Wright M: 336-692-4422 abner@freemancommercial.com

1255 CREEKSHIRE WAY SUITE 200 WINSTON-SALEM NC 27103 | WWW.FREEMANCOMMERCIAL.COM

#### HIGHLIGHTS

- Center has dual entrances from Jonestown Road with great visibility and high traffic counts
- Centrally located off US-421 on Jonestown Rd with easy quick access to I-40 and other major thoroughfares
- Surrounded by medical, national credit tenants, restaurants, retail, banking and office