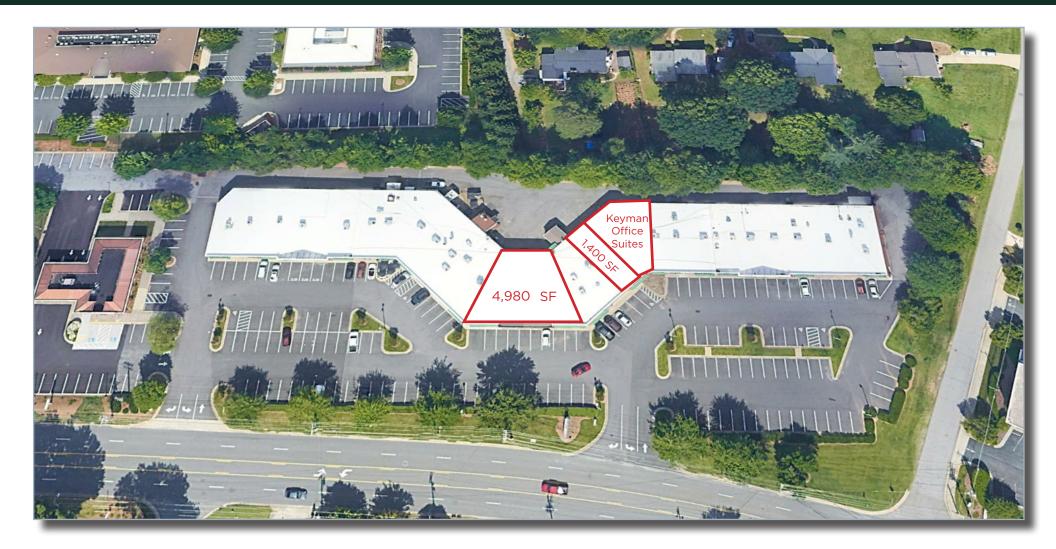

### **PROPERTY SUMMARY**

| AVAILABLE SF:    | Suite 147: +/- 4,980 SF - \$14.00/PSF NNN |
|------------------|-------------------------------------------|
|                  | Suite 159: +/- 1,400 SF - \$14.00/PSF NNN |
|                  | Suite 175: Keyman Office Suites Available |
| POSSIBLE USE:    | Office/Retail/Medical                     |
| TOTAL CENTER SF: | +/- 37,143 SF                             |
| PARKING:         | 192 spaces                                |
| ZONING:          | LB-S                                      |