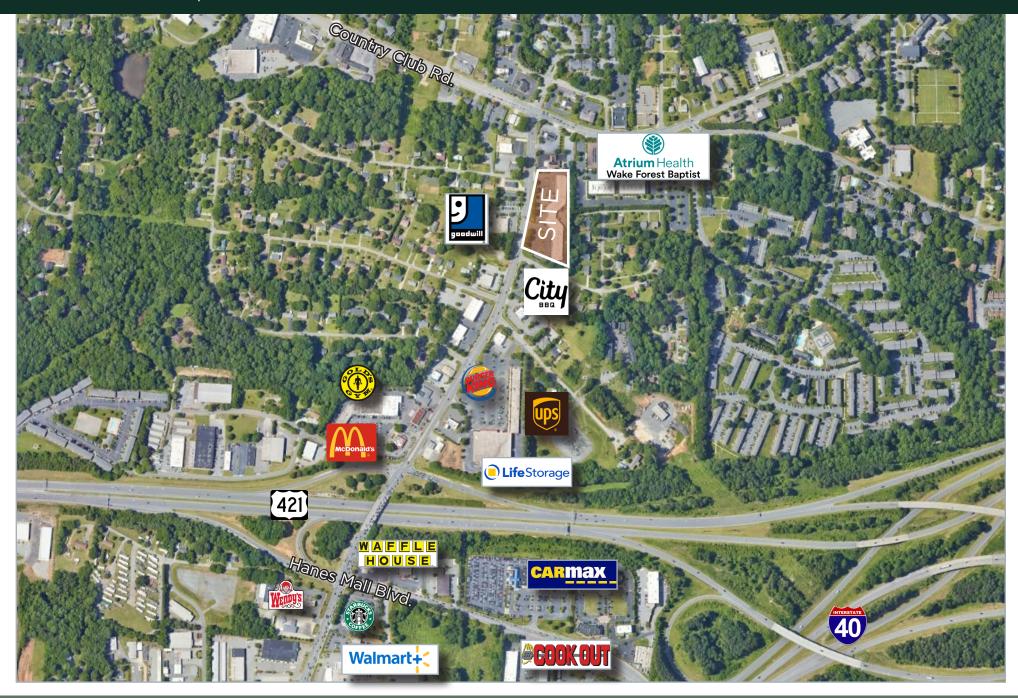

#### HIGHLIGHTS

- Center has dual entrances from Jonestown Road with great visibility and high traffic counts
- Centrally located off US-421 on Jonestown Rd with easy quick access to I-40 and other major thoroughfares
- Surrounded by medical, national credit tenants, restaurants, retail, banking and office