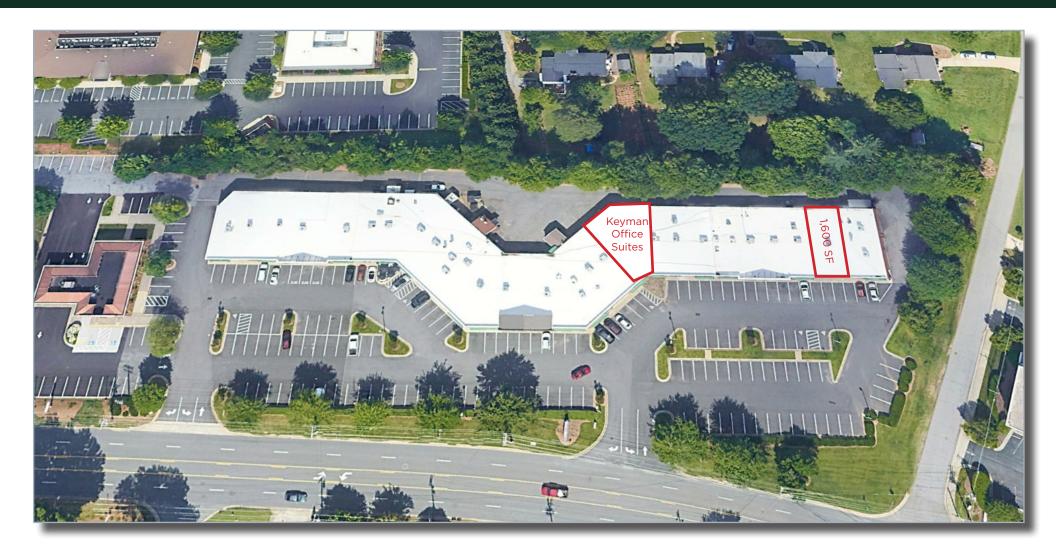

## PROPERTY SUMMARY

AVAILABLE SF: Suite 173: +/- 1,600 SF - \$14.00/PSF NNN

Suite 175: Keyman Office Suites Available

POSSIBLE USE: Office/Retail/Medical

TOTAL CENTER SF: +/- 37,143 SF

PARKING: 192 spaces

ZONING: LB-S