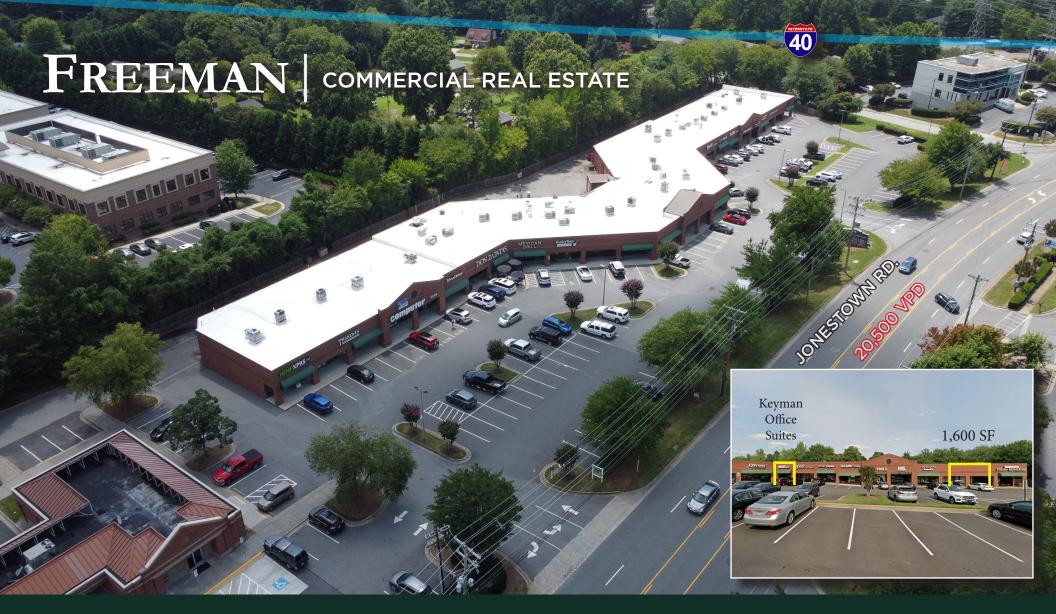

NEIGHBORHOOD CENTER FOR LEASE 125 JONESTOWN RD. | WINSTON-SALEM, NC 27104

Lee Chewning
M: 336-655-8063
lee@freemancommercial.com
Abner Wright
M: 336-692-4422
abner@freemancommercial.com

## PROPERTY SUMMARY

AVAILABLE SF: Suite 173: +/- 1,600 SF - \$14.00/PSF NNN

Suite 175: Keyman Office Suites Available

POSSIBLE USE: Office/Retail/Medical

TOTAL CENTER SF: +/- 37,143 SF

PARKING: 192 spaces

ZONING: LB-S

## **HIGHLIGHTS**

- Center has dual entrances from Jonestown Road with great visibility and high traffic counts
- Centrally located off US-421 on Jonestown Rd with easy quick access to I-40 and other major thoroughfares
- Surrounded by medical, national credit tenants, restaurants, retail, banking and office