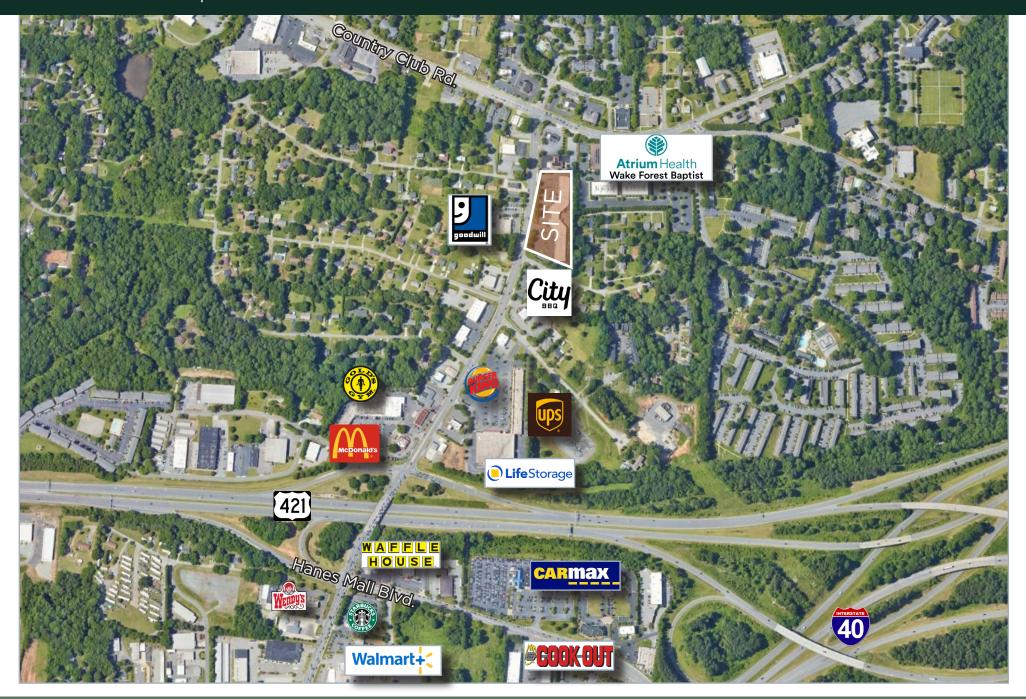

## **HIGHLIGHTS**

- Center has dual entrances from Jonestown Road with great visibility and high traffic counts
- Centrally located off US-421 on Jonestown Rd with easy quick access to I-40 and other major thoroughfares
- Surrounded by medical, national credit tenants, restaurants, retail, banking and office