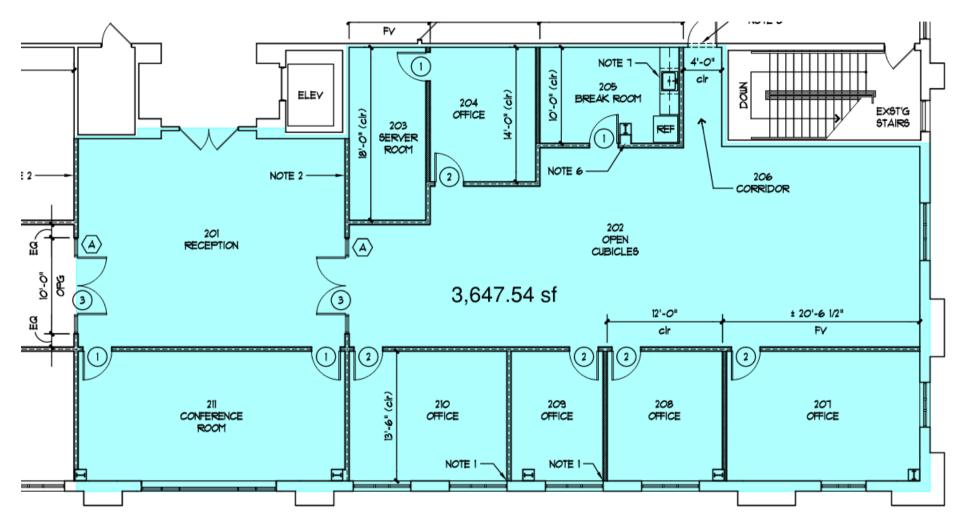

### FLOOR PLAN

5380 Highway 158 Bermuda Run, NC 27006

BOB ANDERSON O: 336-768-4410 bob@freemancommercial.com

1255 CREEKSHIRE WAY, SUITE 200 I WINSTON-SALEM, NC 27103 I WWW.FREEMANCOMMERCIAL.COM

No warranty or representation is made to the accuracy of the information contained herein. All information is subject to change or withdrawal. No liability is assumed for an inaccuracy of any information.