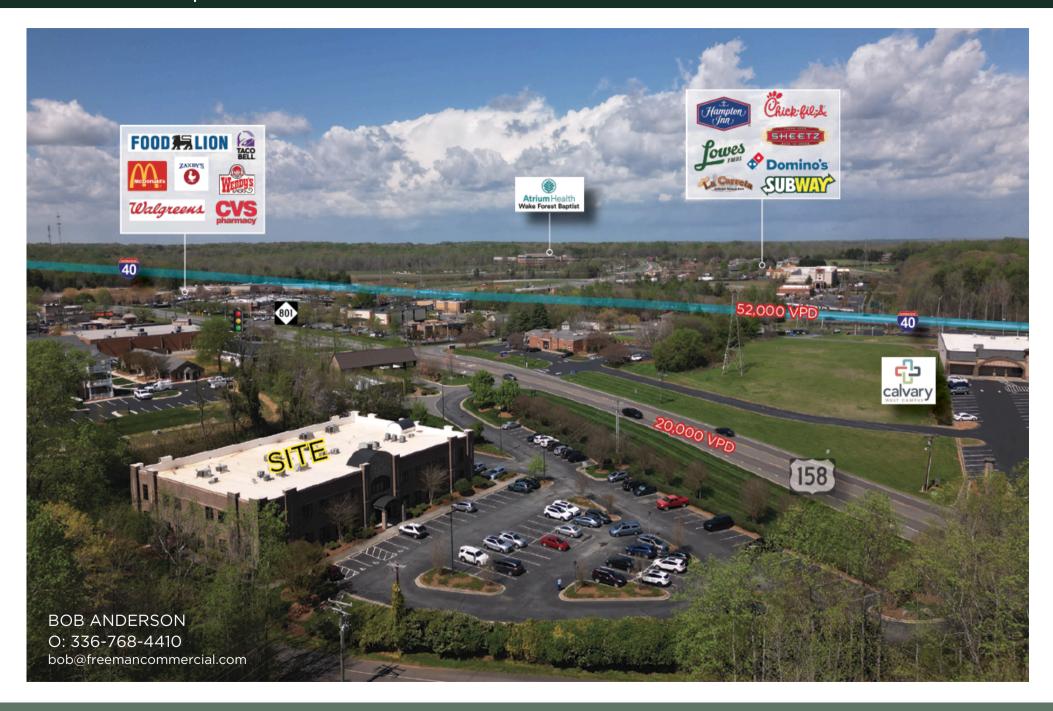

- Flexible, open floor plan
- Convenient access to Highway 158 & I-40
- Bermuda Run quickly growing residential and commercial

| DEMOGRAPHICS   | 3 MILES   | 5 MILES   | 7 MILES  |
|----------------|-----------|-----------|----------|
| POPULATION     | 18,418    | 23,253    | 31,652   |
| HOUSEHOLDS     | 7,462     | 9,405     | 13,156   |
| MEDIAN AGE     | 51.5      | 43.7      | 42.5     |
| AVG. HH INCOME | \$134,769 | \$116,271 | \$98,851 |

BOB ANDERSON O: 336-768-4410 bob@freemancommercial.com