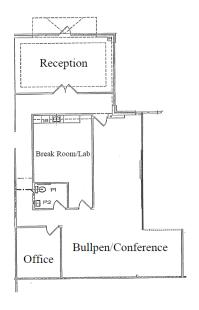

## FLOOR PLAN:

For More Information:
Will Nason
336-816-8230
will@freemancommercial.com
Charlie Freeman
336-768-4410
charlie@freemancommercial.com

## 1311 Westbrook Plaza Dr., Ste 104 Winston-Salem, NC 27103

- 1,800 SF
- Located near Winston-Salem's busiest retail corridor
- Well maintained office space
- Full Service Lease, tenant only pays rent
- Asking Rent: \$17.00/PSF, Full Service