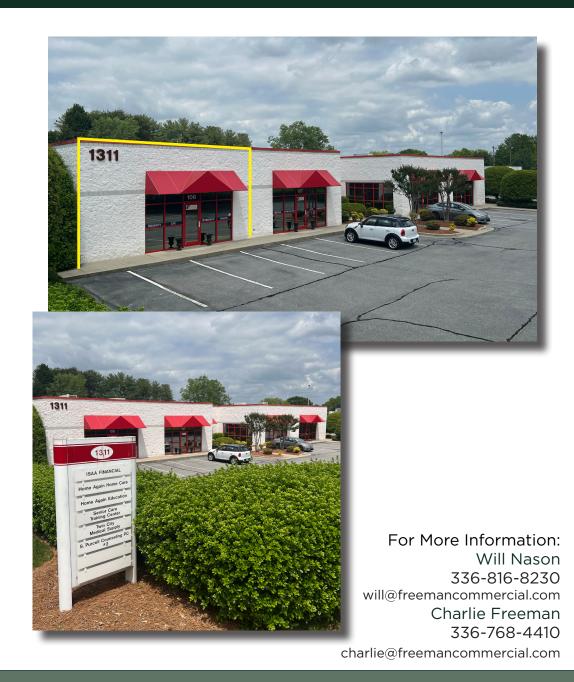

WELL LOCATED OFFICE SPACE FOR LEASE 1,100-1,800 SF AVAILABLE 1311 WESTBROOK PLAZA DR. | WINSTON-SALEM, NC

Will Nason & Charlie Freeman
O: 336-768-4410
will@freemancommercial.com
charlie@freemancommercial.com

## 1311 Westbrook Plaza Dr., Ste 104 Winston-Salem, NC 27103

- 1,800 SF
- Located near Winston-Salem's busiest retail corridor
- Well maintained office space
- Full Service Lease, tenant only pays rent
- Asking Rent: \$17.00/PSF, Full Service

## 1311 Westbrook Plaza Dr., Ste 106 Winston-Salem, NC 27103

- 1,100+/- SF
- Located near Winston-Salem's busiest retail corridor
- Well maintained office space
- Full Service Lease, tenant only pays rent
- Asking Rent: \$17.00/PSF, Full Service