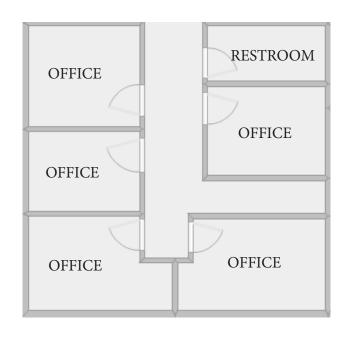

## FLOOR PLAN:

## 1311 Westbrook Plaza Dr., Ste 106 Winston-Salem, NC 27103

- 1,100+/- SF
- Located near Winston-Salem's busiest retail corridor
- Well maintained office space
- Full Service Lease, tenant only pays rent
- Asking Rent: \$17.00/PSF, Full Service