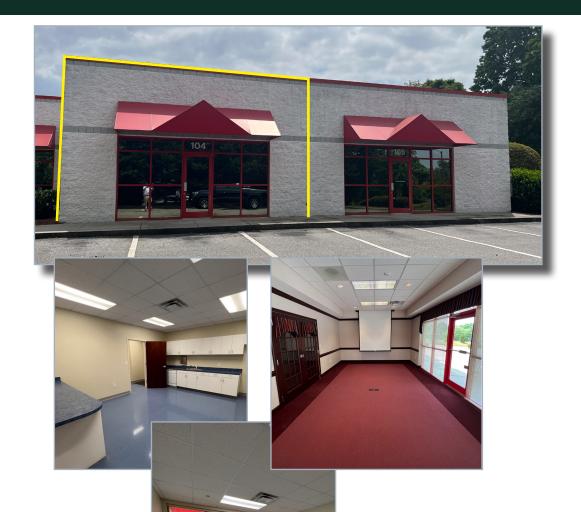

## 1311 Westbrook Plaza Dr., Ste 104 Winston-Salem, NC 27103

- 1,800 SF
- Located near Winston-Salem's busiest retail corridor
- Well maintained office space
- Full Service Lease, tenant only pays rent
- Asking Rent: \$17.00/PSF, Full Service

## 1311 Westbrook Plaza Dr., Ste 106 Winston-Salem, NC 27103

- 1,100+/- SF
- Located near Winston-Salem's busiest retail corridor
- Well maintained office space
- Full Service Lease, tenant only pays rent
- Asking Rent: \$17.00/PSF, Full Service