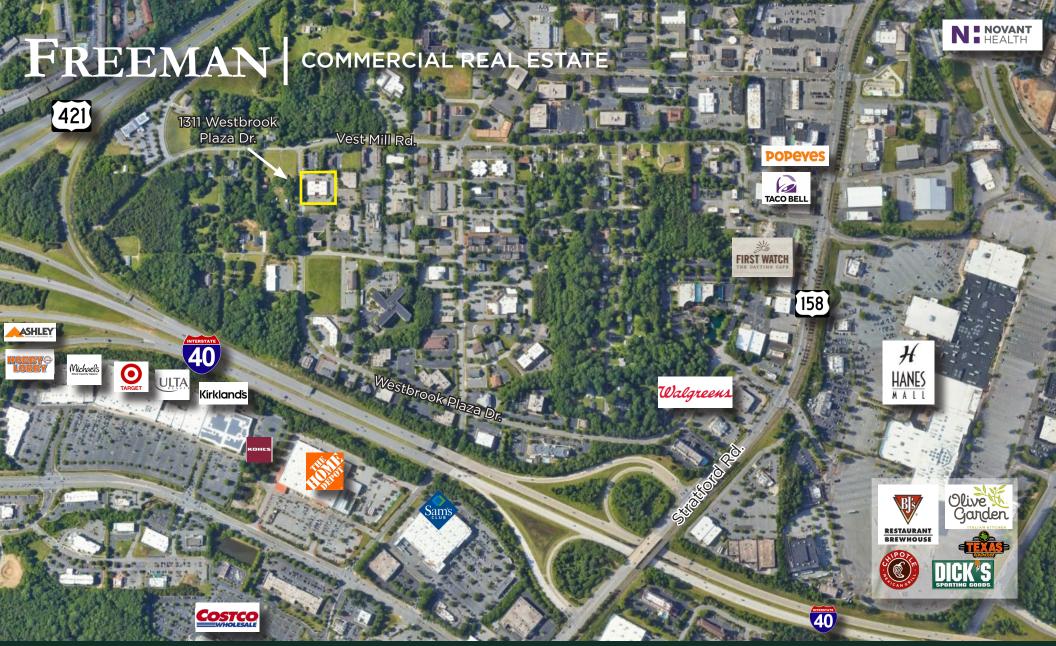

WELL LOCATED OFFICE SPACE FOR LEASE 1,100-1,800 SF AVAILABLE 1311 WESTBROOK PLAZA DR. | WINSTON-SALEM, NC

Will Nason & Charlie Freeman
O: 336-768-4410
will@freemancommercial.com
charlie@freemancommercial.com

## 1311 Westbrook Plaza Dr., Ste 104 Winston-Salem, NC 27103

- 1,800 SF
- Located near Winston-Salem's busiest retail corridor
- Well maintained office space
- Full Service Lease, tenant only pays rent
- Asking Rent: \$17.00/PSF, Full Service

## 1311 Westbrook Plaza Dr., Ste 106 Winston-Salem, NC 27103

- 1,100+/- SF
- Located near Winston-Salem's busiest retail corridor
- Well maintained office space
- Full Service Lease, tenant only pays rent
- Asking Rent: \$17.00/PSF, Full Service