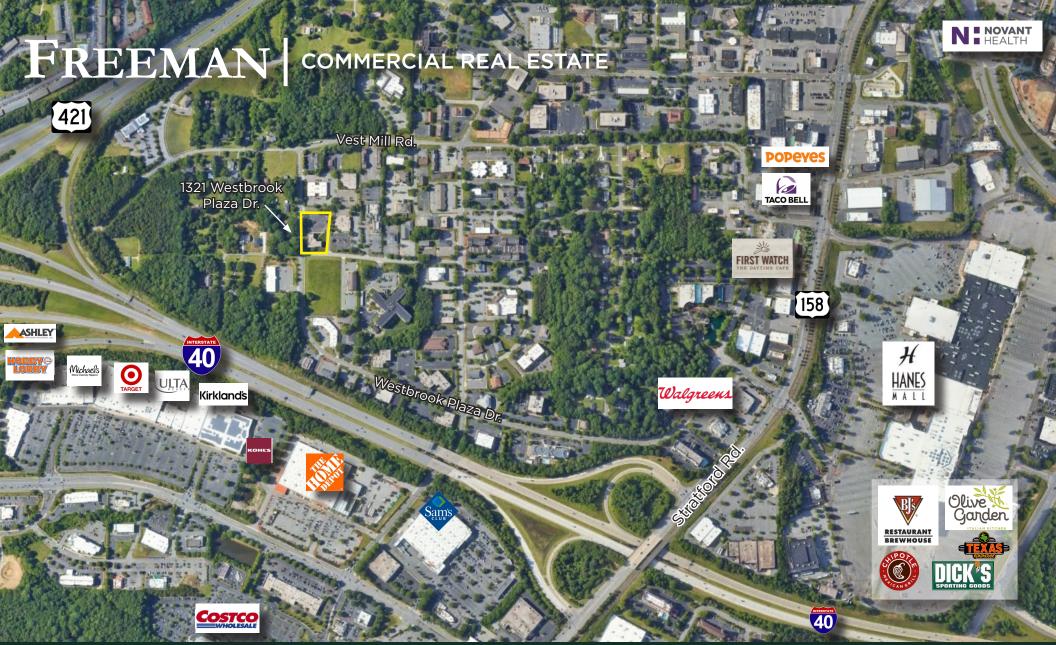

## 1321 Westbrook Plaza Dr. Winston-Salem, NC 27103

- Available Suites: 1,562 SF 1,660 SF
- Located near Winston-Salem's busiest retail corridor
- Well maintained office space
- Significant natural light in most offices
- Lease Rate: \$17.00/PSF Full Service (tenant only pays rent)