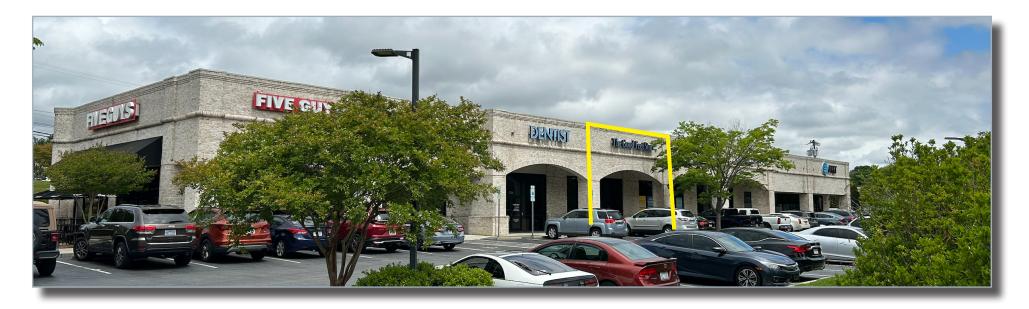

# **Property Highlights**

- Retail/Office/Medical
- Building co-tenants: Five Guys, EyeMart Express, & Friendly Dental
- Building signage facing Hanes Mall Blvd.
- Easy access to major thoroughfares, Hwy 421/I-40