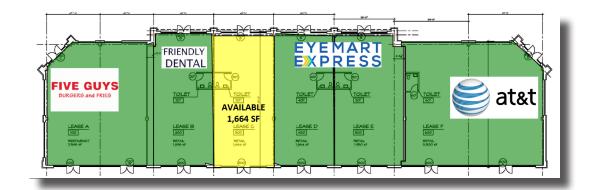

FOR LEASE, FRONTING HANES MALL BLVD. +/- 1,664 SF | HANES MALL BLVD., WINSTON-SALEM

Ladd Freeman & Jay Luke
O: 336-768-4410
ladd@freemancommercial.com
jay@freemancommercial.com

### 3756 Creekshire Ct.

Winston-Salem, NC 27103

Available SF: 1,664 SF

Lease Rate: \$25.00/BRPSF NNN

# **Property Highlights**

- Retail/Office/Medical
- Building co-tenants: Five Guys, EyeMart Express, & Friendly Dental
- Building signage facing Hanes Mall Blvd.
- Easy access to major thoroughfares, Hwy 421/I-40