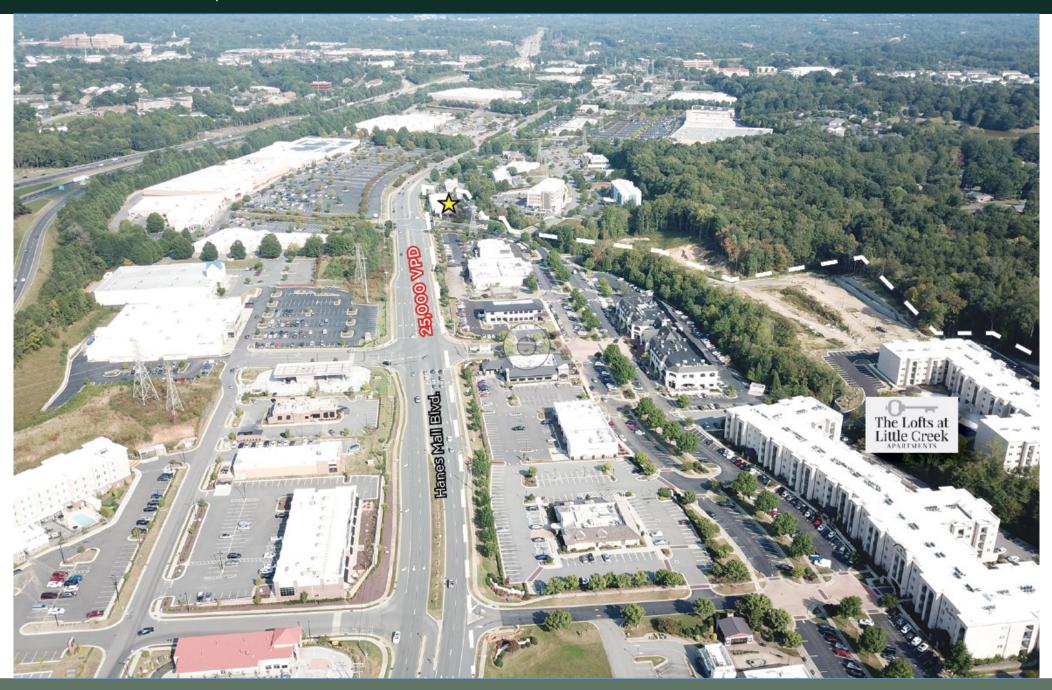

FOR LEASE, FRONTING HANES MALL BLVD. +/- 1,664 SF | HANES MALL BLVD., WINSTON-SALEM

Ladd Freeman & Jay Luke
O: 336-768-4410
ladd@freemancommercial.com
jay@freemancommercial.com

# **Property Highlights**

- Retail/Office/Medical
- Building co-tenants: Five Guys, EyeMart Express, & Friendly Dental
- Building signage facing Hanes Mall Blvd.
- Easy access to major thoroughfares, Hwy 421/I-40