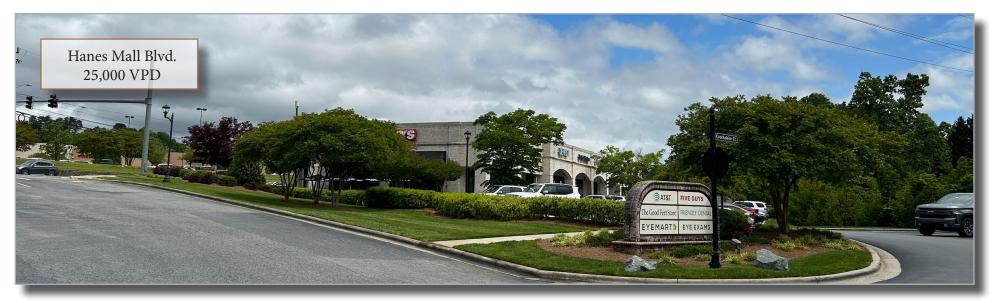

FOR LEASE, FRONTING HANES MALL BLVD. +/- 1,664 SF | HANES MALL BLVD., WINSTON-SALEM

Ladd Freeman & Jay Luke
O: 336-768-4410
ladd@freemancommercial.com
jay@freemancommercial.com

# **Property Highlights**

- Retail/Office/Medical
- Building co-tenants: Five Guys, EyeMart Express, & Friendly Dental
- Building signage facing Hanes Mall Blvd.
- Easy access to major thoroughfares, Hwy 421/I-40