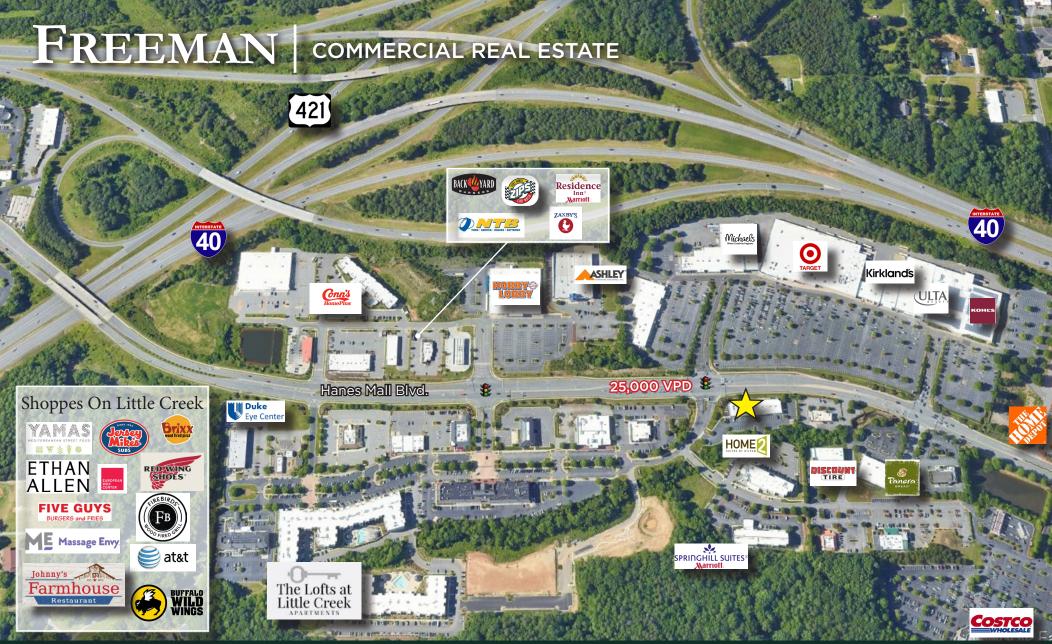

FOR LEASE, FRONTING HANES MALL BLVD. +/- 1,664 SF | HANES MALL BLVD., WINSTON-SALEM

Ladd Freeman & Jay Luke
O: 336-768-4410
ladd@freemancommercial.com
jay@freemancommercial.com

# **Property Highlights**

- Retail/Office/Medical
- Building co-tenants: Five Guys, EyeMart Express, & Friendly Dental
- Building signage facing Hanes Mall Blvd.
- Easy access to major thoroughfares, Hwy 421/I-40